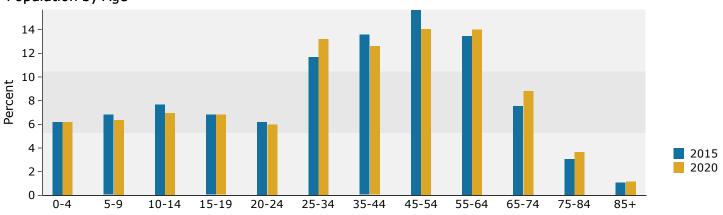

Applebees - Longmont, Co

2030 Ken Pratt Blvd, Longmont, Colorado, 80501 Drive Time: 4 minute radius Prepared by Esri

Latitude: 40.14414 Longitude: -105.12701

| Summary     Census 2010     2015     2020       Population     10,616     11.480     12.286       Households     4,055     4,457     3.298       Average Household Size     2,626     3,675     3.298       Average Household Size     2,620     2,58     2.575       Owner Occupied Housing Units     2,774     2,893     3.11       Renter Occupied Housing Units     1,274     1,398     1.672       Median Age     37.2     3.81     1.832       Population     1.37%     1.278%     0.77%       Population     1.37%     1.278%     0.77%       Conner Hits     1.44%     1.35%     0.77%       Median Household Income     2.27%     3.35%     155     2.6%       13,0000     9.999     190     4.9%     157     3.9%       13,0000     9.999     100     4.9%     157     3.9%       13,0000     9.999     792     1.74%     121     2.9%       13,0000     9.999     303     8.1%<                                                                                                                                                                                                            |                          |           |       |           |       |           |       |
|-------------------------------------------------------------------------------------------------------------------------------------------------------------------------------------------------------------------------------------------------------------------------------------------------------------------------------------------------------------------------------------------------------------------------------------------------------------------------------------------------------------------------------------------------------------------------------------------------------------------------------------------------------------------------------------------------------------------------------------------------------------------------------------------------------------------------------------------------------------------------------------------------------------------------------------------------------------------------------------------------------------------------------------------------------------------------------------------------------|--------------------------|-----------|-------|-----------|-------|-----------|-------|
| Households     4,056     4,457     4,780       Femilies     2,606     3,075     3,298       Average Household Size     2,62     2,859     3,117       Renter Occupied Housing Units     1,282     1,598     1,672       Median Age     37,2     38,1     38,2       Trends: 2015 - 2020 Annual Rate     Areas     State     National State       Population     1,37%     1,32%     0,07%       Population     1,37%     1,32%     0,07%       Median Household Income     2,27%     3,28%     0,07%       Median Household Income     2,27%     3,28%     0,07%       Versentides     1,41%     1,33%     0,07%       Stational Syl Income     1,004     3,38%     0,07%       Median Household Income     2,27%     3,38%     1,074     3,05%       \$1,000     \$100     4,38     1,174     3,05%     3,075     3,075       \$2,000     \$24,999     253     1,18%     1,125     3,08     3,077     1,06%       \$1,00                                                                                                                                                                             | Summary                  | Cer       |       |           | 2015  |           | 2020  |
| Parnilies     2,006     3,075     3,229       Average Household Size     2,62     2,53     3,117       Renter Occupiel Housing Units     1,282     1,599     1,1672       Median Age     37,2     38,1     38,2       Trends: 2015 - 202 Annual Rate     Area     State     National       Population     1.37%     1.37%     0.75%       Households Income     2,27%     3,31%     0.75%       Median Household Income     2,27%     3,32%     0.75%       Mouseholds Income     2,27%     3,33%     0.75%       State     141%     1.33%     0.75%       Mousehold Income     2,27%     3,33%     0.66%       State     5,90     119     4.35%     0.5%       State     1,93%     1.35%     0.66%     0.74       State     5,97     1.38%     0.6%     0.74       State     5,97     1.38%     0.6%     0.74       State     5,97     1.38%     0.6%     0.6%       State                                                                                                                                                                                                                           |                          |           | •     |           |       |           |       |
| Average Household Size     2.62     2.89     3.112       Renter Occupied Housing Units     1.282     1.599     1.462       Median Age     37.2     38.1     38.2       Trends: 2015 - 2020 Annual Rate     Area     State     ***ational       Population     1.37%     1.32%     0.75%       Household Income     2.27%     3.28%     0.67%       Median Household Income     2.27%     3.28%     0.67%       Median Household Income     2.27%     3.28%     0.66%       Median Household Income     2.27%     3.28%     0.66%       4\$15,000     94.3%     1.74     3.6%     1.66%       \$45,000     94.399     100     4.3%     1.74     3.6%       \$45,000     94.399     250     1.36%     1.37%     3.6%       \$45,000     94.399     350     1.46%     1.46%     3.4%     3.7%       \$45,000     94.399     352     1.46%     1.47%     3.2%     3.6%       \$45,000     94.399     352     1.46% </td <td></td> <td></td> <td></td> <td></td> <td></td> <td></td> <td></td>                                                                                                             |                          |           |       |           |       |           |       |
| Owner Occupied Housing Units     2,774     2,895     3,11       Renter Occupied Housing Units     1,282     1,598     1,672       Median Age     37.2     38.1     38.2       Trends: 2015 - 2020 Annual Rate     Area     State     National       Population     1.37%     1.29%     0.75%       Households     1.45%     1.37%     0.75%       Owner Hits     1.74%     1.32%     0.75%       Median Household Income     2.74%     1.33%     0.75%       Mouseholds by Income     2.74%     3.28%     2.26%       Mousehold Sty Income     2.74%     3.28%     2.26%       Mouseholds by Income     Number Percent     515,000     53.3,999     263     5.9%     1.85     3.9%       \$25,000 - \$24,999     263     2.1%     1.24%     3.9%     597     13.4%     595     1.24%       \$25,000 - \$24,999     993     21.4%     1.25     5.4%     12.5%     55%       \$25,000 - \$24,999     993     21.4%     1.25%     55     5.2% <td></td> <td></td> <td></td> <td></td> <td></td> <td></td> <td></td>                                                                                      |                          |           |       |           |       |           |       |
| Renter Occupied Housing Units     1.282     1.789     1.672       Median Age     37.2     38.1     38.2       Trends: 2015 - 2020 Annual Rate     Area     State     National       Population     1.37%     1.20%     0.75%       Households     1.41%     1.33%     0.69%       Owner Hits     1.74%     1.35%     0.79%       Owner Hits     1.74%     1.35%     0.79%       Median Household Income     2.27%     328     2.66%       Yets     2015     2020     2017       Mouseholds by Income     Number     Percent     Number       < \$15,000                                                                                                                                                                                                                                                                                                                                                                                                                                                                                                                                               |                          |           |       |           |       |           |       |
| Median Age     37.2     38.1     38.2       Prode32015 - 2020 Anual Rate     Area     State     National       Papulation     1.37%     1.37%     0.75%       Households     1.45%     1.37%     0.75%       Households     1.44%     1.32%     0.66%       Owner Mis     1.24%     3.28%     2.66%       Median Household Income     2.27%     3.28%     2.66%       Mouseholds by Income     2.27%     3.28%     2.66%       Kousehold Sy Income     190     4.3%     1.74     3.6%       \$15,000     \$24,999     263     5.9%     185     3.9%       \$25,000 - \$24,999     263     5.9%     11.0%     473     9.9%       \$25,000 - \$44,999     993     12.4%     592     12.4%     592     12.4%     592     12.4%     592     12.4%     592     12.4%     592     12.4%     592     12.4%     592     12.4%     592     12.4%     592     12.4%     592     12.4%     592     12.4%                                                                                                                                                                                                         |                          |           |       |           |       |           |       |
| Trends:     2015     2020       Population     1.45%     1.23%     0.75%       Households     1.45%     1.37%     0.75%       Pamilies     1.41%     1.32%     0.68%       Owner Hits     1.74%     1.35%     0.70%       Owner Hits     2.77%     3.28%     0.76%       Median Household Income     2.77%     3.28%     0.76%       Vision State     1.74%     0.35%     0.76%       State     Number     Percent     Number     Percent       Action State     1.74%     3.5%     3.5%     3.5%       \$15,000     \$24,999     263     5.9%     115     3.3%       \$250,000     \$34,999     933     21.4%     56     12.4%       \$15,000     \$14,999     953     21.4%     12.1%     43.5%       \$150,000     \$14,999     363     8.1%     432     9.0%       \$200,000+     \$39,999     363     8.1%     10.6%     710       Percaptia Income     \$31,48%                                                                                                                                                                                                                                 |                          |           |       |           |       |           |       |
| Population     1.37%     1.37%     0.75%       Households     1.41%     1.33%     0.69%       Owmer Hits     1.74%     1.33%     0.69%       Owmer Hits     1.74%     1.33%     0.69%       Median Household Income     2.26%     2.66%     2.66%       ************************************                                                                                                                                                                                                                                                                                                                                                                                                                                                                                                                                                                                                                                                                                                                                                                                                          |                          |           |       |           |       |           |       |
| Households     1.45%     1.37%     0.77%       Families     1.41%     1.32%     0.66%       Owner Hris     1.74%     1.35%     0.70%       Median Household Income     2.27%     3.28%     2.66%       Store     2015     2020       Mouseholds by Income     2015     2020       Store     203     5.9%     116     3.3%       \$15,000     544,999     263     5.9%     185     3.9%       \$25,000     544,999     416     9.3%     315     6.6%       \$35,000     \$47,999     797     1.34%     595     1.2.4%       \$57,000     \$597,999     393     21.4%     595     1.2.4%       \$10,000     \$199,999     33     21.4%     4.32     9.0%       \$10,000     \$199,999     33     21.4%     \$12.5     25.4%       \$10,000     \$199,999     33     21.4%     \$12.5     25.4%       \$10,000     \$199,999     3513     8.0%     \$15.6     \$15.6                                                                                                                                                                                                                                     |                          |           |       |           |       |           |       |
| Families     1.41%     1.32%     0.00%       Owner Hts     1.27%     3.28%     2.66%       Mousehold Income     2.27%     3.28%     2.66%       < \$15,000                                                                                                                                                                                                                                                                                                                                                                                                                                                                                                                                                                                                                                                                                                                                                                                                                                                                                                                                            | •                        |           |       |           |       |           |       |
| Owner Hts     1.74%     1.35%     0.70%       Median Household Income     2.27%     3.28%     2.66%       Households by Income     Number     Percent     Number     Percent       \$415,000     524,000     524,000     534,999     263     5.9%     185     3.9%       \$455,000     534,999     468     11.0%     473     9.9%       \$450,000     539,999     597     13.4%     566     6.24%       \$450,000     539,999     593     21.4%     1,215     24.4%       \$100,000     514,999     933     21.4%     1,215     24.4%       \$100,000     514,999     363     8.1%     432     9.0%       \$200,000+     399,999     33     21.4%     1,215     25.4%       \$100,000     \$144,9199     933     21.4%     1,215     25.4%       \$200,000+     \$39,150     \$44,545     \$10.5%     779     6.3%       \$200,000+     \$31,83%     \$77     6.3%     \$77     6.3% <t< td=""><td></td><td></td><td></td><td></td><td></td><td></td><td></td></t<>                                                                                                                                   |                          |           |       |           |       |           |       |
| Median Household Income     2.27%     3.28%     2.68%       Households by Income     Number     Percent     Number     Percent       <\$15,000                                                                                                                                                                                                                                                                                                                                                                                                                                                                                                                                                                                                                                                                                                                                                                                                                                                                                                                                                        |                          |           |       |           |       |           |       |
| Parts2020HoumberPercentNumberPercent $< $15,000$ $3.3,990$ $2.63$ $5.9\%$ $185$ $3.9\%$ $$425,000$ $$3.4,999$ $2.63$ $5.9\%$ $185$ $3.9\%$ $$455,000$ $$3.4,999$ $4.6$ $9.3\%$ $13.4\%$ $596$ $12.4\%$ $$455,000$ $$49,999$ $597$ $13.4\%$ $596$ $12.4\%$ $$475,000$ $$49,999$ $933$ $21.4\%$ $12.24\%$ $8.8\%$ $507$ $10.6\%$ $$100,000$ $$149,999$ $333$ $21.4\%$ $12.25$ $3.64\%$ $3.64\%$ $3.64\%$ $3.64\%$ $3.64\%$ $3.64\%$ $3.64\%$ $3.64\%$ $3.64\%$ $3.64\%$ $3.64\%$ $3.64\%$ $3.64\%$ $3.64\%$ $3.64\%$ $3.64\%$ $3.64\%$ $3.64\%$ $3.64\%$ $3.64\%$ $3.64\%$ $3.64\%$ $3.64\%$ $3.64\%$ $3.64\%$ $3.64\%$ $3.64\%$ $3.64\%$ $3.64\%$ $3.64\%$ $3.64\%$ $3.64\%$ $3.64\%$ $3.64\%$ $3.64\%$ $3.64\%$ $3.64\%$ $3.64\%$ $3.64\%$ $3.64\%$ $3.64\%$ $3.64\%$ $3.64\%$ $3.64\%$ $3.64\%$ $3.64\%$ $3.64\%$ $3.64\%$ $3.64\%$ $3.64\%$ $3.64\%$ $3.64\%$ $3.64\%$ $3.64\%$ $3.64\%$ $3.64\%$ $3.64\%$ $3.64\%$ $3.64\%$ $3.64\%$ $3.64\%$ $3.64\%$ $3.64\%$ $3.64\%$ $3.64\%$ $3.64\%$ $3.64\%$ $3.64\%$ $3.64\%$ $3.64\%$ $3.64\%$ $3.64\%$ $3.64\%$ $3.64\%$ $3.64\%$ $3.64\%$ $3.64\%$ $3.$ |                          |           |       |           |       |           |       |
| Households by Income     Number     Percent     Number     Percent       <\$15,000 - \$24,999                                                                                                                                                                                                                                                                                                                                                                                                                                                                                                                                                                                                                                                                                                                                                                                                                                                                                                                                                                                                         | Median Household Income  |           | 2.27% |           |       | -         |       |
| *<15,000   190   4.3%   174   3.6%     \$15,000   234,999   263   5.9%   185   3.9%     \$25,000   \$34,999   263   5.9%   185   3.9%     \$50,000   \$74,999   489   11.0%   473   9.9%     \$50,000   \$74,999   997   1.3%   892   18.6%     \$100,000   \$149,999   953   21.4%   1,215   25.4%     \$100,000   \$19,999   363   8.1%   432   9.0%     \$200,000+   \$155,046   \$115,046   10.6%   10.6%     \$200,000+   \$19,999   363   8.1%   \$115,046   10.6%     \$200,000+   \$19,999   363   8.1%   \$115,046   10.6%     Population by Age   \$10,454   \$115,046   \$116,054   \$116,054   \$116,054     Por table Income   \$10,454   \$116,054   \$116,054   \$141,954   \$145,057     \$200,000+   \$13,34,48%   \$111,056   \$12,950   \$44,545   \$156,056,077   \$1,950     \$200,200,000   \$13,958   \$10,111,6                                                                                                                                                                                                                                                               |                          |           |       |           |       |           |       |
| \$ i5,000 - \$24,999   263   5.9%   185   3.9%     \$ 25,000 - \$24,999   449   11.0%   473   5.9%     \$ 50,000 - \$74,999   597   13.4%   596   12.4%     \$ 75,000 - \$9,999   593   21.4%   1,215   25.4%     \$ \$100,000 - \$149,999   363   8.1%   432   9.0%     \$ \$20,000 - \$199,999   363   8.1%   432   9.0%     \$ \$200,000 -   363   8.1%   507   10.6%     Per Capita Income   \$818,858   \$91,587   \$455     Per Capita Income   \$101,454   \$115,046   \$106,000   \$454,545     Population by Age   Number   Percent   Number   Percent     0 - 4   706   6.6%   711   6.2%   779   6.3%     10 - 14   841   7.9%   919   8.0%   870   7.1%     15 - 19   738   6.9%   711   6.2%   779   6.3%     20 - 24   513   4.8%   702   6.1%   7.1%   7.1%     55 - 54   1,277   12.0                                                                                                                                                                                                                                                                                                 |                          |           |       |           |       |           |       |
| \$25,000 - \$34,999   416   9.3%   315   6.6%     \$35,000 - \$44,999   999   972   17.8%   892   18.6%     \$100,00 - \$14,999   792   17.8%   892   18.6%     \$100,00 - \$149,999   793   21.4%   1,215   25.4%     \$200,000 - \$149,999   363   8.1%   432   9.0%     \$200,000 +   819,999   363   8.1%   432   9.0%     \$200,000 +   \$199,999   363   8.1%   432   9.0%     \$200,000 +   \$199,999   363   8.1%   432   9.0%     \$200,000 +   \$199,999   363   8.1%   432   9.0%     \$200,000 +   \$199,999   \$363   8.1%   432   9.0%     Average Household Income   \$101,454   \$91,587   7   7     Average Household Income   \$39,150   \$44,545   \$115,046   1     0 - 4   706   6.6%   711   6.3%   779   6.1%     5 - 9   851   8.0%   785   6.8%   71%   6.3%   71% <td< td=""><td></td><td></td><td></td><td></td><td></td><td></td><td></td></td<>                                                                                                                                                                                                                          |                          |           |       |           |       |           |       |
| \$35,000 + \$74,999   11.0%   473   9.9%     \$50,000 + \$74,999   573   13.4%   596   12.4%     \$75,000 - \$99,999   722   21.7.8%   892   18.6%     \$100,000 - \$149,999   533   21.4%   432   9.0%     \$200,000 +   394   8.8%   507   10.6%     \$200,000 +   \$99,999   34   8.8%   507   10.6%     \$200,000 +   \$199,999   34   8.8%   507   10.6%     \$200,000 +   \$199,999   \$11.0%   \$42.5   \$9.587   10.6%     \$200,000 +   \$199,999   \$10.4%   \$115.0%   \$115.0%   \$115.0%   \$115.0%   \$14.5   \$10.7%   \$115.0%   \$14.5   \$145.5%   \$16.6%   779   \$6.3%   \$711   \$6.2%   \$749   \$13.4%   \$799   \$6.3%   \$711   \$6.2%   \$749   \$6.1%   \$175   \$2.2%   \$736   \$6.8%   \$779   \$6.3%   \$716   \$6.8%   \$719   \$6.3%   \$716   \$6.8%   \$719   \$6.3%   \$716   \$6.3%   \$716   \$6.3%   \$716   \$                                                                                                                                                                                                                                               |                          |           |       |           |       |           |       |
| \$50,000 - \$74,999   597   13.4%   596   12.4%     \$100,000 - \$149,999   953   21.4%   1,215   25.4%     \$150,000 - \$199,999   363   8.1%   432   9.0%     \$200,000 - \$199,999   363   8.1%   432   9.0%     \$200,000 +   394   8.8%   507   10.6%     Median Household Income   \$101,454   \$115,046   \$150,046     Per Capita Income   \$39,150   \$44,545   \$150,046     Population by Age   Number   Percent   Number   Percent     0 - 4   706   6.6%   711   6.2%   749   6.1%     5 - 9   851   8.0%   727   6.3%   874   7.1%     10 - 14   841   7.9%   919   8.0%   870   7.1%     15 - 19   738   6.9%   726   6.8%   874   7.1%     20 - 24   1,277   12.0%   1,333   12.0%   1.692   13.8%     35 - 44   1,270   16.2%   1,623   14.1%   1,582   12.9%     <                                                                                                                                                                                                                                                                                                                  |                          |           |       |           |       |           |       |
| \$75,000 - \$199,999   792   17.8%   892   18.6%     \$100,000 - \$149,999   363   21.4%   1,215   25.4%     \$200,000 +   394   8.8%   507   10.6%     \$200,000 +   394   8.8%   507   10.6%     Median Household Income   \$81,858   \$91,587   \$15,046     Average Household Income   \$33,12   \$15,046   \$15,046     Per Capita Income   \$200,000 +   \$91,587   \$44,545     Per Capita Income   \$200,000 +   \$91,587   \$44,545     0 - 4   \$200,000 +   \$200,000 +   \$200,000 +   \$200,000 +     0 - 4   \$200,000 +   \$200,000 +   \$200,000 +   \$200,000 +     0 - 4   \$200,000 +   \$200,000 +   \$200,000 +   \$200,000 +     0 - 4   \$200,000 +   \$200,000 +   \$200,000 +   \$200,000 +     0 - 4   \$200,000 +   \$200,000 +   \$200,000 +   \$200,000 +   \$200,000 +     0 - 4   \$200,000 +   \$200,000 +   \$200,000 +   \$200,000 +   \$200,000 +   \$200,000 +   \$200,000 +   \$200,000 +   \$200,000 +                                                                                                                                                          |                          |           |       |           |       |           |       |
| \$100,000 - \$149,999   953   21.4%   1,215   25.4%     \$150,000 - \$199,999   363   8.1%   432   9.0%     \$200,000 +   394   8.8%   507   10.6%     Median Household Income   \$101,454   \$115,046   \$150,465     Per Capita Income   \$39,150   \$44,545   \$100,454   \$100,454   \$100,454     0 - 4   706   6.6%   711   6.2%   749   6.1%     0 - 4   706   6.6%   711   6.2%   749   6.1%     0 - 4   706   6.6%   711   6.2%   749   6.1%     10 - 14   841   7.9%   919   8.0%   870   7.1%     15 - 19   738   6.9%   786   6.8%   874   7.1%     20 - 24   513   4.8%   702   6.1%   660   5.4%     25 - 34   1,277   12.0%   1,383   12.0%   1,692   13.8%     35 - 64   1,204   11.3%   1,504   13.1%   1,747   14.2%     65 - 74   555   <                                                                                                                                                                                                                                                                                                                                          |                          |           |       |           |       |           |       |
| \$150,000 - \$199,999   363   8.1%   432   9.0%     Wedian Household Income   \$81,858   \$91,587     Average Household Income   \$30,454   \$15,046     Per Capita Income   \$30,154   \$15,046     Per Capita Income   \$30,150   \$44,545     0 - 4   706   6.6%   711   6.2%   749   6.1%     5 - 9   851   8.0%   785   6.8%   779   6.3%     10 - 14   841   7.9%   919   8.0%   870   7.1%     20 - 24   513   4.8%   702   6.1%   6.6%   711   6.2%   7.4%   7.1%     20 - 24   513   4.8%   702   6.1%   6.6%   7.1%   6.3%   8.74   7.1%     20 - 24   513   4.8%   702   6.1%   6.6%   7.1%   6.3%   8.74   7.1%   6.3%   8.74   7.1%   6.2%   6.6%   8.74   7.1%   6.2%   6.6%   7.14   6.2%   6.6%   7.14   6.2%   6.6%   7.1   6.2%   7.1%   6.3%<                                                                                                                                                                                                                                                                                                                                      |                          |           |       |           |       |           |       |
| \$200,00+   394   8.8%   507   10.6%     Median Household Income   \$81,858   \$91,587     Average Household Income   \$101,454   \$115,046     Per Capita Income   2015   2027     Population by Age   Number   Percent   Number   Percent     0 - 4   706   6.6%   711   6.2%   749   6.1%     5 - 9   851   8.0%   785   6.8%   779   6.3%     10 - 14   841   7.9%   919   8.0%   870   7.1%     12 - 19   738   6.9%   786   6.8%   877   7.1%     12 - 24   513   4.8%   702   6.1%   6.05   5.4%     20 - 24   513   4.8%   702   6.1%   1.628   1.2%     35 - 44   1,277   12.0%   1,383   12.0%   1.582   1.2%     55 - 54   1,204   11.3%   1,770   14.4%   555   5.2%   837   7.3%   1.00   3.3%     65 - 74   255   5.2%   837   7.3                                                                                                                                                                                                                                                                                                                                                      |                          |           |       |           |       |           |       |
| Median Household Income     \$81,858     \$91,587       Average Household Income     \$101,454     \$115,046       Per Capita Income     \$39,150     \$44,545       Per Capita Income     Census 2010     2015     2020       Population by Age     Number     Percent     Number     Percent       0 - 4     706     6.6%     711     6.2%     749     6.1%       5 - 9     851     8.0%     785     6.8%     779     6.3%       10 - 14     841     7.9%     919     8.0%     870     7.1%       20 - 24     513     4.8%     702     6.1%     660     5.4%       25 - 34     1,277     12.0%     1,633     12.0%     1,692     13.8%       35 - 44     1,720     16.2%     1,614     1,720     14.4%     1,737     14.4%       55 - 54     1,868     17.6%     1,836     16.0%     1,77     14.4%       55 - 54     276     2.6%     200     201     201     201     201                                                                                                                                                                                                                          |                          |           |       |           |       |           |       |
| Average Household Income     \$101,454     \$115,046       Per Capita Income     Censu     2015     2027       Population by Age     Number     Percent     Number                                                                                                               | \$200,000+               |           |       | 394       | 8.8%  | 507       | 10.6% |
| Per Capita Income     \$39,150     \$44,545       Census 2010     2015     2020       Population by Age     Number     Percent     Number     Percent       0 - 4     706     6.6%     711     6.2%     749     6.1%       5 - 9     851     8.0%     785     6.8%     779     6.3%       10 - 14     841     7.9%     919     8.0%     870     7.1%       15 - 19     738     6.9%     786     6.8%     874     7.1%       20 - 24     513     4.8%     702     6.1%     660     5.4%       25 - 34     1,277     12.0%     1,833     12.0%     1,622     13.8%       35 - 44     1,204     11.3%     1,504     13.1%     1,747     14.2%       45 - 54     1,668     17.0%     1836     16.0%     1,701     14.4%       55 - 64     1,204     11.3%     1,504     13.1%     1,747     14.2%       65 - 74     276     2.0%     200 <t< td=""><td>Median Household Income</td><td></td><td></td><td></td><td></td><td>\$91,587</td><td></td></t<>                                                                                                                                                    | Median Household Income  |           |       |           |       | \$91,587  |       |
| Census 2010     2015     2020       Population by Age     Number     Percent     Number     Percent       0 - 4     706     6.6%     711     6.2%     749     6.1%       5 - 9     851     8.0%     785     6.8%     779     6.3%       10 - 14     841     7.9%     919     8.0%     870     7.1%       15 - 19     738     6.9%     786     6.8%     874     7.1%       20 - 24     513     4.8%     702     6.1%     660     5.4%       25 - 34     1,277     12.0%     1,383     12.0%     1,692     13.8%       35 - 44     1,720     16.2%     1,623     14.1%     1,582     12.9%       45 - 54     1,868     17.6%     1,836     16.0%     1,770     14.4%       55 - 64     1,204     11.3%     1,504     13.1%     1,747     14.2%       65 - 74     205     2.6%     400     3.3%     85+     70     0.7%     100                                                                                                                                                                                                                                                                          | Average Household Income |           |       | \$101,454 |       | \$115,046 |       |
| Population by Age     Number     Percent     Number     Percent     Number     Percent       0 - 4     706     6.6%     711     6.2%     749     6.1%       5 - 9     851     8.0%     785     6.8%     779     6.3%       10 - 14     841     7.9%     919     8.0%     870     7.1%       15 - 19     738     6.9%     786     6.8%     874     7.1%       20 - 24     513     4.8%     702     6.1%     1,692     13.8%       25 - 34     1,277     12.0%     1,383     12.0%     1,592     12.9%       45 - 54     1,204     11.3%     1,504     13.1%     1,747     14.2%       65 - 74     55     5.2%     837     7.3%     400     3.3%       85+     70     0.7%     100     0.9%     120     1.0%       85+     70     0.7%     100     0.9%     127     1.2%       Black Alone     105     1.0%     131                                                                                                                                                                                                                                                                                     | Per Capita Income        |           |       | \$39,150  |       | \$44,545  |       |
| 0 - 4   706   6.6%   711   6.2%   749   6.1%     5 - 9   851   8.0%   785   6.8%   779   6.3%     10 - 14   841   7.9%   919   8.0%   870   7.1%     15 - 19   788   6.9%   786   6.8%   870   7.1%     20 - 24   513   4.8%   702   6.1%   660   5.4%     25 - 34   1,277   12.0%   1,383   12.0%   1,692   13.8%     35 - 44   1,270   16.2%   1,623   14.1%   1,582   12.9%     45 - 54   1,204   11.3%   1,504   13.1%   1,747   14.2%     65 - 74   555   5.2%   837   7.3%   1,042   8.5%     75 - 84   276   2.6%   295   2.6%   400   3.3%     85 +   70   0.7%   100   0.9   10   1.0%     Mbite Alone   8,863   83.5%   9,444   82.3%   9,973   81.2%     Black Alone   105   1.0%   131                                                                                                                                                                                                                                                                                                                                                                                                    |                          | Census 20 | 010   | 2015      |       | 2020      |       |
| 5 - 9     851     8.0%     785     6.8%     779     6.3%       10 - 14     841     7.9%     919     8.0%     870     7.1%       15 - 19     738     6.9%     786     6.8%     874     7.1%       20 - 24     513     4.8%     702     6.1%     660     5.4%       25 - 34     1,277     12.0%     1,383     12.0%     1,692     13.8%       35 - 44     1,720     16.2%     1,623     14.1%     1,592     12.9%       45 - 54     1,868     17.6%     1,836     16.0%     1,770     14.4%       55 - 64     1,204     11.3%     1,504     13.1%     1,747     14.2%       65 - 74     555     5.2%     837     7.3%     1.042     8.5%       75 - 84     70     0.7%     100     0.9%     120     1.0%       85+     70     0.7%     101     0.9%     31.1%     1.1%     158     1.3%       American Indian Alone     62 <td></td> <td></td> <td></td> <td>Number</td> <td></td> <td>Number</td> <td></td>                                                                                                                                                                                            |                          |           |       | Number    |       | Number    |       |
| 10 - 14   841   7.9%   919   8.0%   870   7.1%     15 - 19   738   6.9%   786   6.8%   874   7.1%     20 - 24   513   4.8%   702   6.1%   660   5.4%     25 - 34   1,277   12.0%   1,883   12.0%   1,692   13.8%     35 - 44   1,720   16.2%   1,623   14.1%   1,582   12.9%     45 - 54   1,868   17.6%   1,836   16.0%   1,770   14.4%     55 - 64   1,204   11.3%   1,504   13.1%   1,747   14.2%     65 - 74   555   5.2%   837   7.3%   1,042   8.5%     75 - 84   276   2.6%   295   2.6%   400   1.0%     85+   70   0.7%   100   0.20%   1.0%   1.0%     Mwher Alone   8,863   83.5%   9,444   82.3%   9,973   81.2%     Black Alone   105   1.0%   131   1.1%   158   1.3%     American Indian Alone   6   0                                                                                                                                                                                                                                                                                                                                                                                 |                          |           |       |           |       |           |       |
| 15 - 19   738   6.9%   786   6.8%   874   7.1%     20 - 24   513   4.8%   702   6.1%   660   5.4%     25 - 34   1,277   12.0%   1,383   12.0%   1,692   13.8%     35 - 44   1,720   16.2%   1,6123   14.1%   1,582   12.9%     45 - 54   1,868   17.6%   1,836   16.0%   1,770   14.4%     55 - 64   1,204   11.3%   1,504   13.1%   1,747   14.2%     65 - 74   555   5.2%   837   7.3%   1,042   8.5%     75 - 84   276   2.6%   295   2.6%   400   3.3%     85+   70   0.7%   100   0.9%   120   1.0%     Muhzer   Percent   Number   Percent   Number   Percent   Number   Percent   Number   9.973   8.1.2%     Black Alone   105   1.0%   131   1.1%   158   1.3%     American Indian Alone   62   0.6%   70   0.6%   76                                                                                                                                                                                                                                                                                                                                                                        |                          |           |       |           |       |           |       |
| 20 - 24   513   4.8%   702   6.1%   660   5.4%     25 - 34   1,277   12.0%   1,383   12.0%   1,692   13.8%     35 - 44   1,720   16.2%   1,623   14.1%   1,582   12.9%     45 - 54   1,868   17.6%   1,836   16.0%   1,770   14.4%     55 - 64   1,204   11.3%   1,504   13.1%   1,747   14.2%     65 - 74   555   5.2%   837   7.3%   1,042   8.5%     75 - 84   276   2.6%   295   2.6%   400   3.3%     85+   70   0.7%   100   0.9%   120   1.0%     85+   70   0.7%   100   0.9%   120   1.0%     Mite Alone   8,663   83.5%   9,444   82.3%   9,973   81.2%     Black Alone   105   1.0%   131   1.1%   158   1.3%     American Indian Alone   62   0.6%   70   0.6%   76   0.6%     Some Other Race Alone   824                                                                                                                                                                                                                                                                                                                                                                                |                          |           |       |           |       |           |       |
| 25 - 34   1,277   12.0%   1,383   12.0%   1,692   13.8%     35 - 44   1,720   16.2%   1,623   14.1%   1,582   12.9%     45 - 54   1,868   17.6%   1,836   16.0%   1,770   14.4%     55 - 64   1,204   11.3%   1,504   13.1%   1,747   14.2%     65 - 74   555   5.2%   837   7.3%   1,042   8.5%     75 - 84   276   2.6%   295   2.6%   400   3.3%     85+   70   0.7%   100   0.9%   120   1.0%     Kace and Ethnicity   Number   Percent   Number   Percent   Number   Percent     White Alone   8,863   83.5%   9,444   82.3%   9,973   81.2%     Black Alone   105   1.0%   131   1.1%   158   1.3%     American Indian Alone   6   0.1%   6   1.1%   691   5.6%     Asian Alone   484   4.6%   591   5.1%   691   5.6%     So                                                                                                                                                                                                                                                                                                                                                                   |                          |           |       |           |       |           |       |
| 35 - 44   1,720   16.2%   1,623   14.1%   1,582   12.9%     45 - 54   1,868   17.6%   1,836   16.0%   1,770   14.4%     55 - 64   1,204   11.3%   1,504   13.1%   1,747   14.2%     65 - 74   555   5.2%   837   7.3%   1,042   8.5%     75 - 84   276   2.6%   295   2.6%   400   3.3%     85+   70   0.7%   100   0.9%   120   1.0%     Kace and Ethnicity   Number   Percent   Number   Percent   Number   Percent     White Alone   8,863   83.5%   9,444   82.3%   9,973   81.2%     Black Alone   105   1.0%   131   1.1%   158   1.3%     American Indian Alone   62   0.6%   70   0.6%   76   0.6%     Asian Alone   484   4.6%   591   5.1%   691   5.6%     Pacific Islander Alone   824   7.8%   910   7.9%   389   3.2%                                                                                                                                                                                                                                                                                                                                                                   |                          |           |       |           |       |           |       |
| 45 - 541,86817.6%1,83616.0%1,77014.4%55 - 641,20411.3%1,50413.1%1,74714.2%65 - 745555.2%8377.3%1,0428.5%75 - 842762.6%2952.6%4003.3%85+700.7%1000.9%1201.0%Census 201020152020Race and EthnicityNumberPercentNumberPercentWhite Alone8,86383.5%9,44482.3%9,97381.2%Black Alone1051.0%1311.1%1581.3%American Indian Alone620.6%700.6%760.6%Asian Alone4844.6%5915.1%6915.6%Pacific Islander Alone60.1%60.1%80.1%Mispanic Origin (Any Race)1,97718.6%2,19419.1%2,46320.0%                                                                                                                                                                                                                                                                                                                                                                                                                                                                                                                                                                                                                               |                          |           |       |           |       |           |       |
| 55 - 64   1,204   11.3%   1,504   13.1%   1,747   14.2%     65 - 74   555   5.2%   837   7.3%   1,042   8.5%     75 - 84   276   2.6%   295   2.6%   400   3.3%     85 +   70   0.7%   100   0.9%   120   1.0%     Census 2010   2015   2020     Race and Ethnicity   Number   Percent   Number   Percent     White Alone   8,863   83.5%   9,444   82.3%   9,973   81.2%     Black Alone   105   1.0%   131   1.1%   158   1.3%     American Indian Alone   62   0.6%   70   0.6%   76   0.6%     Asian Alone   484   4.6%   591   5.1%   691   5.6%     Pacific Islander Alone   6   0.1%   6   0.1%   8   0.1%     Some Other Race Alone   824   7.8%   910   7.9%   991   8.1%     Hispanic Origin (Any Race)   1,977   18.6%   2,194   19.1%                                                                                                                                                                                                                                                                                                                                                     |                          |           |       |           |       |           |       |
| 65 - 74   555   5.2%   837   7.3%   1,042   8.5%     75 - 84   276   2.6%   295   2.6%   400   3.3%     85+   70   0.7%   100   0.9%   120   1.0%     Census 2010   2015   2020     Race and Ethnicity   Number   Percent   Number   Percent     White Alone   8,863   83.5%   9,444   82.3%   9,973   81.2%     Black Alone   105   1.0%   131   1.1%   158   1.3%     American Indian Alone   62   0.6%   70   0.6%   76   0.6%     Asian Alone   484   4.6%   591   5.1%   691   5.6%     Pacific Islander Alone   6   0.1%   6   0.1%   8   0.1%     Some Other Race Alone   824   7.8%   910   7.9%   991   8.1%     Hispanic Origin (Any Race)   1,977   18.6%   2,194   19.1%   2,463   20.0%                                                                                                                                                                                                                                                                                                                                                                                                  |                          |           |       |           |       |           |       |
| 75 - 84   276   2.6%   295   2.6%   400   3.3%     85+   70   0.7%   100   0.9%   120   1.0%     Census 2010   2015   2020     Race and Ethnicity   Number   Percent   Number   Percent     White Alone   8,863   83.5%   9,444   82.3%   9,973   81.2%     Black Alone   105   1.0%   131   1.1%   158   1.3%     American Indian Alone   62   0.6%   70   0.6%   76   0.6%     Asian Alone   484   4.6%   591   5.1%   691   5.6%     Pacific Islander Alone   6   0.1%   6   0.1%   8.8%   3.2%     Two or More Races   272   2.6%   329   2.9%   389   3.2%     Hispanic Origin (Any Race)   1,977   18.6%   2,194   19.1%   2,463   20.0%                                                                                                                                                                                                                                                                                                                                                                                                                                                        |                          |           |       |           |       |           |       |
| 85+   70   0.7%   100   0.9%   120   1.0%     Census 2010   2015   2020     Race and Ethnicity   Number   Percent   Number   Percent   Number   Percent     White Alone   8,863   83.5%   9,444   82.3%   9,973   81.2%     Black Alone   105   1.0%   131   1.1%   158   1.3%     American Indian Alone   62   0.6%   70   0.6%   76   0.6%     Asian Alone   484   4.6%   591   5.1%   691   5.6%     Pacific Islander Alone   6   0.1%   6   0.1%   88   0.1%     Some Other Race Alone   824   7.8%   910   7.9%   991   8.1%     Hispanic Origin (Any Race)   1,977   18.6%   2,194   19.1%   2,463   20.0%                                                                                                                                                                                                                                                                                                                                                                                                                                                                                      |                          |           |       |           |       |           |       |
| Census 2010     2015     2027       Race and Ethnicity     Number     Percent     Number     Percent     Number     Percent       White Alone     8,863     83.5%     9,444     82.3%     9,973     81.2%       Black Alone     105     1.0%     131     1.1%     158     1.3%       American Indian Alone     62     0.6%     70     0.66%     76     0.6%       Asian Alone     484     4.6%     591     5.1%     691     5.6%       Pacific Islander Alone     6     0.1%     6     0.1%     88.1%     0.1%       Some Other Race Alone     824     7.8%     910     7.9%     991     8.1%       Hispanic Origin (Any Race)     1,977     18.6%     2,194     19.1%     2,463     20.0%                                                                                                                                                                                                                                                                                                                                                                                                            |                          |           |       | 295       |       |           |       |
| Race and Ethnicity     Number     Percent     State                                                                                                                                             | 85+                      |           |       |           |       |           |       |
| White Alone   8,863   83.5%   9,444   82.3%   9,973   81.2%     Black Alone   105   1.0%   131   1.1%   158   1.3%     American Indian Alone   62   0.6%   70   0.6%   76   0.6%     Asian Alone   484   4.6%   591   5.1%   691   5.6%     Pacific Islander Alone   6   0.1%   6   0.1%   8   0.1%     Some Other Race Alone   824   7.8%   910   7.9%   991   8.1%     Two or More Races   272   2.6%   329   2.9%   389   3.2%     Hispanic Origin (Any Race)   1,977   18.6%   2,194   19.1%   2,463   20.0%                                                                                                                                                                                                                                                                                                                                                                                                                                                                                                                                                                                      |                          |           |       |           | 2015  |           |       |
| Black Alone   105   1.0%   131   1.1%   158   1.3%     American Indian Alone   62   0.6%   70   0.6%   76   0.6%     Asian Alone   484   4.6%   591   5.1%   691   5.6%     Pacific Islander Alone   6   0.1%   6   0.1%   8   0.1%     Some Other Race Alone   824   7.8%   910   7.9%   991   8.1%     Two or More Races   272   2.6%   329   2.9%   389   3.2%     Hispanic Origin (Any Race)   1,977   18.6%   2,194   19.1%   2,463   20.0%                                                                                                                                                                                                                                                                                                                                                                                                                                                                                                                                                                                                                                                      | -                        |           |       |           |       |           |       |
| American Indian Alone   62   0.6%   70   0.6%   76   0.6%     Asian Alone   484   4.6%   591   5.1%   691   5.6%     Pacific Islander Alone   6   0.1%   6   0.1%   8   0.1%     Some Other Race Alone   824   7.8%   910   7.9%   991   8.1%     Two or More Races   272   2.6%   329   2.9%   389   3.2%     Hispanic Origin (Any Race)   1,977   18.6%   2,194   19.1%   2,463   20.0%                                                                                                                                                                                                                                                                                                                                                                                                                                                                                                                                                                                                                                                                                                             |                          |           |       |           |       |           |       |
| Asian Alone   484   4.6%   591   5.1%   691   5.6%     Pacific Islander Alone   6   0.1%   6   0.1%   8   0.1%     Some Other Race Alone   824   7.8%   910   7.9%   991   8.1%     Two or More Races   272   2.6%   329   2.9%   389   3.2%     Hispanic Origin (Any Race)   1,977   18.6%   2,194   19.1%   2,463   20.0%                                                                                                                                                                                                                                                                                                                                                                                                                                                                                                                                                                                                                                                                                                                                                                           |                          |           |       |           |       |           |       |
| Pacific Islander Alone   6   0.1%   6   0.1%   8   0.1%     Some Other Race Alone   824   7.8%   910   7.9%   991   8.1%     Two or More Races   272   2.6%   329   2.9%   389   3.2%     Hispanic Origin (Any Race)   1,977   18.6%   2,194   19.1%   2,463   20.0%                                                                                                                                                                                                                                                                                                                                                                                                                                                                                                                                                                                                                                                                                                                                                                                                                                  |                          |           |       |           |       |           |       |
| Some Other Race Alone     824     7.8%     910     7.9%     991     8.1%       Two or More Races     272     2.6%     329     2.9%     389     3.2%       Hispanic Origin (Any Race)     1,977     18.6%     2,194     19.1%     2,463     20.0%                                                                                                                                                                                                                                                                                                                                                                                                                                                                                                                                                                                                                                                                                                                                                                                                                                                      |                          |           |       |           |       |           |       |
| Two or More Races     272     2.6%     329     2.9%     389     3.2%       Hispanic Origin (Any Race)     1,977     18.6%     2,194     19.1%     2,463     20.0%                                                                                                                                                                                                                                                                                                                                                                                                                                                                                                                                                                                                                                                                                                                                                                                                                                                                                                                                     |                          |           |       |           |       |           |       |
| Hispanic Origin (Any Race) 1,977 18.6% 2,194 19.1% 2,463 20.0%                                                                                                                                                                                                                                                                                                                                                                                                                                                                                                                                                                                                                                                                                                                                                                                                                                                                                                                                                                                                                                        |                          |           |       |           |       |           |       |
|                                                                                                                                                                                                                                                                                                                                                                                                                                                                                                                                                                                                                                                                                                                                                                                                                                                                                                                                                                                                                                                                                                       | Two or More Races        | 272       | 2.6%  | 329       | 2.9%  | 389       | 3.2%  |
|                                                                                                                                                                                                                                                                                                                                                                                                                                                                                                                                                                                                                                                                                                                                                                                                                                                                                                                                                                                                                                                                                                       |                          | 1,977     | 18.6% | 2,194     | 19.1% | 2,463     | 20.0% |

#### 2015 Household Income

2015 Population by Race

<sup>2015</sup> Percent Hispanic Origin: 19.1%

Applebees - Longmont, Co

2030 Ken Pratt Blvd, Longmont, Colorado, 80501 Drive Time: 6 minute radius Prepared by Esri