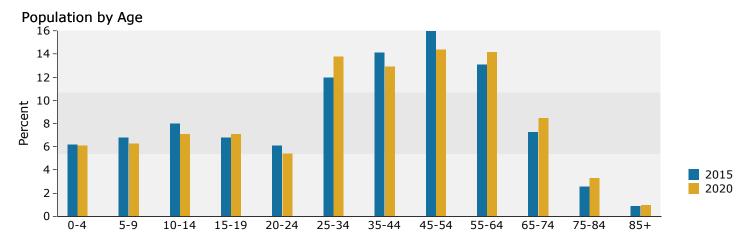

Applebees - Longmont, Co

2030 Ken Pratt Blvd, Longmont, Colorado, 80501 Drive Time: 4 minute radius Prepared by Esri

Latitude: 40.14414 Longitude: -105.12701

| Summary     Census 2010     2015     2020       Population     10,616     11.480     12.286       Households     4,055     4,457     3.298       Average Household Size     2,626     3,675     3.298       Average Household Size     2,620     2,58     2.575       Owner Occupied Housing Units     2,774     2,893     3.11       Renter Occupied Housing Units     1,274     1,398     1.672       Median Age     37.2     3.81     1.832       Population     1.37%     1.278%     0.77%       Population     1.37%     1.278%     0.77%       Conner Hits     1.44%     1.35%     0.77%       Median Household Income     2.27%     3.35%     155     2.6%       13,0000     9.999     190     4.9%     157     3.9%       13,0000     9.999     100     4.9%     157     3.9%       13,0000     9.999     792     1.74%     121     2.9%       13,0000     9.999     303     8.1%<                                                                                                                                                                                                            |                          |           |       |           |       |           |       |
|-------------------------------------------------------------------------------------------------------------------------------------------------------------------------------------------------------------------------------------------------------------------------------------------------------------------------------------------------------------------------------------------------------------------------------------------------------------------------------------------------------------------------------------------------------------------------------------------------------------------------------------------------------------------------------------------------------------------------------------------------------------------------------------------------------------------------------------------------------------------------------------------------------------------------------------------------------------------------------------------------------------------------------------------------------------------------------------------------------|--------------------------|-----------|-------|-----------|-------|-----------|-------|
| Households     4,056     4,457     4,780       Femilies     2,606     3,075     3,298       Average Household Size     2,62     2,859     3,117       Renter Occupied Housing Units     1,282     1,598     1,672       Median Age     37,2     38,1     38,2       Trends: 2015 - 2020 Annual Rate     Areas     State     National State       Population     1,37%     1,32%     0,07%       Population     1,37%     1,32%     0,07%       Median Household Income     2,27%     3,28%     0,07%       Median Household Income     2,27%     3,28%     0,07%       Versentides     1,41%     1,33%     0,07%       Stational Syl Income     1,004     3,38%     0,07%       Median Household Income     2,27%     3,38%     1,074     3,05%       \$1,000     \$100     4,38     1,174     3,05%     3,075     3,075       \$2,000     \$24,999     253     1,18%     1,125     3,08     3,077     1,06%       \$1,00                                                                                                                                                                             | Summary                  | Cer       |       |           | 2015  |           | 2020  |
| Parnilies     2,006     3,075     3,229       Average Household Size     2,62     2,53     3,117       Renter Occupiel Housing Units     1,282     1,599     1,1672       Median Age     37,2     38,1     38,2       Trends: 2015 - 202 Annual Rate     Area     State     National       Population     1.37%     1.37%     0.75%       Households Income     2,27%     3,31%     0.75%       Median Household Income     2,27%     3,32%     0.75%       Mouseholds Income     2,27%     3,33%     0.75%       State     141%     1.33%     0.75%       Mousehold Income     2,27%     3,33%     0.66%       State     5,90     119     4.35%     0.5%       State     1,93%     1.35%     0.66%     0.74       State     5,97     1.38%     0.6%     0.74       State     5,97     1.38%     0.6%     0.74       State     5,97     1.38%     0.6%     0.6%       State                                                                                                                                                                                                                           |                          |           | •     |           |       |           |       |
| Average Household Size     2.62     2.89     3.112       Renter Occupied Housing Units     1.282     1.599     1.462       Median Age     37.2     38.1     38.2       Trends: 2015 - 2020 Annual Rate     Area     State     ***ational       Population     1.37%     1.32%     0.75%       Household Income     2.27%     3.28%     0.67%       Median Household Income     2.27%     3.28%     0.67%       Median Household Income     2.27%     3.28%     0.66%       Median Household Income     2.27%     3.28%     0.66%       4\$15,000     94.3%     1.74     3.6%     1.66%       \$45,000     94.399     100     4.3%     1.74     3.6%       \$45,000     94.399     250     1.36%     1.37%     3.6%       \$45,000     94.399     350     1.46%     1.46%     3.4%     3.7%       \$45,000     94.399     352     1.46%     1.47%     3.2%     3.6%       \$45,000     94.399     352     1.46% </td <td></td> <td></td> <td></td> <td></td> <td></td> <td></td> <td></td>                                                                                                             |                          |           |       |           |       |           |       |
| Owner Occupied Housing Units     2,774     2,895     3,11       Renter Occupied Housing Units     1,282     1,598     1,672       Median Age     37.2     38.1     38.2       Trends: 2015 - 2020 Annual Rate     Area     State     National       Population     1.37%     1.29%     0.75%       Households     1.45%     1.37%     0.75%       Owner Hits     1.74%     1.32%     0.75%       Median Household Income     2.74%     1.33%     0.75%       Mouseholds by Income     2.74%     3.28%     2.26%       Mousehold Sty Income     2.74%     3.28%     2.26%       Mouseholds by Income     Number Percent     515,000     53.3,999     263     5.9%     1.85     3.9%       \$25,000 - \$24,999     263     2.1%     1.24%     3.9%     597     13.4%     595     1.24%       \$25,000 - \$24,999     993     21.4%     1.25     5.4%     12.5%     55%       \$25,000 - \$24,999     993     21.4%     1.25%     55     5.2% <td></td> <td></td> <td></td> <td></td> <td></td> <td></td> <td></td>                                                                                      |                          |           |       |           |       |           |       |
| Renter Occupied Housing Units     1.282     1.789     1.672       Median Age     37.2     38.1     38.2       Trends: 2015 - 2020 Annual Rate     Area     State     National       Population     1.37%     1.20%     0.75%       Households     1.41%     1.33%     0.69%       Owner Hits     1.74%     1.35%     0.79%       Owner Hits     1.74%     1.35%     0.79%       Median Household Income     2.27%     328     2.66%       Yets     2015     2020     2017       Mouseholds by Income     Number     Percent     Number       < \$15,000                                                                                                                                                                                                                                                                                                                                                                                                                                                                                                                                               |                          |           |       |           |       |           |       |
| Median Age     37.2     38.1     38.2       Prode32015 - 2020 Anual Rate     Area     State     National       Papulation     1.37%     1.37%     0.75%       Households     1.45%     1.37%     0.75%       Households     1.44%     1.32%     0.66%       Owner Mis     1.24%     3.28%     2.66%       Median Household Income     2.27%     3.28%     2.66%       Mouseholds by Income     2.27%     3.28%     2.66%       Kousehold Sy Income     190     4.3%     1.74     3.6%       \$15,000     \$24,999     263     5.9%     185     3.9%       \$25,000 - \$24,999     263     5.9%     11.0%     473     9.9%       \$25,000 - \$44,999     993     12.4%     592     12.4%     592     12.4%     592     12.4%     592     12.4%     592     12.4%     592     12.4%     592     12.4%     592     12.4%     592     12.4%     592     12.4%     592     12.4%     592     12.4%                                                                                                                                                                                                         |                          |           |       |           |       |           |       |
| Trends:     2015     2020       Population     1.45%     1.23%     0.75%       Households     1.45%     1.37%     0.75%       Pamilies     1.41%     1.32%     0.68%       Owner Hits     1.74%     1.35%     0.70%       Owner Hits     2.77%     3.28%     0.76%       Median Household Income     2.77%     3.28%     0.76%       Vision State     1.74%     0.35%     0.76%       State     Number     Percent     Number     Percent       Action State     1.74%     3.5%     3.5%     3.5%       \$15,000     \$24,999     263     5.9%     115     3.3%       \$250,000     \$34,999     933     21.4%     56     12.4%       \$15,000     \$14,999     953     21.4%     12.1%     43.5%       \$150,000     \$14,999     363     8.1%     432     9.0%       \$200,000+     \$39,999     363     8.1%     10.6%     710       Percaptia Income     \$31,48%                                                                                                                                                                                                                                 |                          |           |       |           |       |           |       |
| Population     1.37%     1.37%     0.75%       Households     1.41%     1.33%     0.69%       Owmer Hits     1.74%     1.33%     0.69%       Owmer Hits     1.74%     1.33%     0.69%       Median Household Income     2.26%     2.66%     2.66%       ************************************                                                                                                                                                                                                                                                                                                                                                                                                                                                                                                                                                                                                                                                                                                                                                                                                          |                          |           |       |           |       |           |       |
| Households     1.45%     1.37%     0.77%       Families     1.41%     1.32%     0.66%       Owner Hris     1.74%     1.35%     0.70%       Median Household Income     2.27%     3.28%     2.66%       Store     2015     2020       Mouseholds by Income     2015     2020       Store     203     5.9%     116     3.3%       \$15,000     544,999     263     5.9%     185     3.9%       \$25,000     544,999     416     9.3%     315     6.6%       \$35,000     \$47,999     797     1.34%     595     1.2.4%       \$57,000     \$597,999     393     21.4%     595     1.2.4%       \$10,000     \$199,999     33     21.4%     4.32     9.0%       \$10,000     \$199,999     33     21.4%     \$12.5     25.4%       \$10,000     \$199,999     33     21.4%     \$12.5     25.4%       \$10,000     \$199,999     3513     8.0%     \$15.6     \$15.6                                                                                                                                                                                                                                     |                          |           |       |           |       |           |       |
| Families     1.41%     1.32%     0.00%       Owner Hts     1.27%     3.28%     2.66%       Mousehold Income     2.27%     3.28%     2.66%       < \$15,000                                                                                                                                                                                                                                                                                                                                                                                                                                                                                                                                                                                                                                                                                                                                                                                                                                                                                                                                            | •                        |           |       |           |       |           |       |
| Owner Hts     1.74%     1.35%     0.70%       Median Household Income     2.27%     3.28%     2.66%       Households by Income     Number     Percent     Number     Percent       \$415,000     524,000     524,000     534,999     263     5.9%     185     3.9%       \$455,000     534,999     468     11.0%     473     9.9%       \$450,000     539,999     597     13.4%     566     6.24%       \$450,000     539,999     593     21.4%     1,215     24.4%       \$100,000     514,999     933     21.4%     1,215     24.4%       \$100,000     514,999     363     8.1%     432     9.0%       \$200,000+     399,999     33     21.4%     1,215     25.4%       \$100,000     \$144,9199     933     21.4%     1,215     25.4%       \$200,000+     \$39,150     \$44,545     \$10.5%     779     6.3%       \$200,000+     \$31,83%     \$77     6.3%     \$77     6.3% <t< td=""><td></td><td></td><td></td><td></td><td></td><td></td><td></td></t<>                                                                                                                                   |                          |           |       |           |       |           |       |
| Median Household Income     2.27%     3.28%     2.68%       Households by Income     Number     Percent     Number     Percent       <\$15,000                                                                                                                                                                                                                                                                                                                                                                                                                                                                                                                                                                                                                                                                                                                                                                                                                                                                                                                                                        |                          |           |       |           |       |           |       |
| Parts2020HoumberPercentNumberPercent $< $15,000$ $3.3,990$ $2.63$ $5.9\%$ $185$ $3.9\%$ $$425,000$ $$3.4,999$ $2.63$ $5.9\%$ $185$ $3.9\%$ $$455,000$ $$3.4,999$ $4.6$ $9.3\%$ $13.4\%$ $596$ $12.4\%$ $$455,000$ $$49,999$ $597$ $13.4\%$ $596$ $12.4\%$ $$475,000$ $$49,999$ $933$ $21.4\%$ $12.24\%$ $8.8\%$ $507$ $10.6\%$ $$100,000$ $$149,999$ $333$ $21.4\%$ $12.25$ $3.64\%$ $3.64\%$ $3.64\%$ $3.64\%$ $3.64\%$ $3.64\%$ $3.64\%$ $3.64\%$ $3.64\%$ $3.64\%$ $3.64\%$ $3.64\%$ $3.64\%$ $3.64\%$ $3.64\%$ $3.64\%$ $3.64\%$ $3.64\%$ $3.64\%$ $3.64\%$ $3.64\%$ $3.64\%$ $3.64\%$ $3.64\%$ $3.64\%$ $3.64\%$ $3.64\%$ $3.64\%$ $3.64\%$ $3.64\%$ $3.64\%$ $3.64\%$ $3.64\%$ $3.64\%$ $3.64\%$ $3.64\%$ $3.64\%$ $3.64\%$ $3.64\%$ $3.64\%$ $3.64\%$ $3.64\%$ $3.64\%$ $3.64\%$ $3.64\%$ $3.64\%$ $3.64\%$ $3.64\%$ $3.64\%$ $3.64\%$ $3.64\%$ $3.64\%$ $3.64\%$ $3.64\%$ $3.64\%$ $3.64\%$ $3.64\%$ $3.64\%$ $3.64\%$ $3.64\%$ $3.64\%$ $3.64\%$ $3.64\%$ $3.64\%$ $3.64\%$ $3.64\%$ $3.64\%$ $3.64\%$ $3.64\%$ $3.64\%$ $3.64\%$ $3.64\%$ $3.64\%$ $3.64\%$ $3.64\%$ $3.64\%$ $3.64\%$ $3.$ |                          |           |       |           |       |           |       |
| Households by Income     Number     Percent     Number     Percent       <\$15,000 - \$24,999                                                                                                                                                                                                                                                                                                                                                                                                                                                                                                                                                                                                                                                                                                                                                                                                                                                                                                                                                                                                         | Median Household Income  |           | 2.27% |           |       | -         |       |
| *<15,000   190   4.3%   174   3.6%     \$15,000   234,999   263   5.9%   185   3.9%     \$25,000   \$34,999   263   5.9%   185   3.9%     \$50,000   \$74,999   489   11.0%   473   9.9%     \$50,000   \$74,999   997   1.3%   892   18.6%     \$100,000   \$149,999   953   21.4%   1,215   25.4%     \$100,000   \$19,999   363   8.1%   432   9.0%     \$200,000+   \$155,046   \$115,046   10.6%   10.6%     \$200,000+   \$19,999   363   8.1%   \$115,046   10.6%     \$200,000+   \$19,999   363   8.1%   \$115,046   10.6%     Population by Age   \$10,454   \$115,046   \$116,054   \$116,054   \$116,054     Por table Income   \$10,454   \$116,054   \$116,054   \$141,954   \$145,057     \$200,000+   \$13,34,48%   \$111,056   \$12,950   \$44,545   \$156,056,077   \$1,950     \$200,200,000   \$13,958   \$10,111,6                                                                                                                                                                                                                                                               |                          |           |       |           |       |           |       |
| \$ i5,000 - \$24,999   263   5.9%   185   3.9%     \$ 25,000 - \$24,999   449   11.0%   473   5.9%     \$ 50,000 - \$74,999   597   13.4%   596   12.4%     \$ 75,000 - \$9,999   593   21.4%   1,215   25.4%     \$ \$100,000 - \$149,999   363   8.1%   432   9.0%     \$ \$20,000 - \$199,999   363   8.1%   432   9.0%     \$ \$200,000 -   363   8.1%   507   10.6%     Per Capita Income   \$818,858   \$91,587   \$455     Per Capita Income   \$101,454   \$115,046   \$106,000   \$454,545     Population by Age   Number   Percent   Number   Percent     0 - 4   706   6.6%   711   6.2%   779   6.3%     10 - 14   841   7.9%   919   8.0%   870   7.1%     15 - 19   738   6.9%   711   6.2%   779   6.3%     20 - 24   513   4.8%   702   6.1%   7.1%   7.1%     55 - 54   1,277   12.0                                                                                                                                                                                                                                                                                                 |                          |           |       |           |       |           |       |
| \$25,000 - \$34,999   416   9.3%   315   6.6%     \$35,000 - \$44,999   999   972   17.8%   892   18.6%     \$100,00 - \$14,999   792   17.8%   892   18.6%     \$100,00 - \$149,999   793   21.4%   1,215   25.4%     \$200,000 - \$149,999   363   8.1%   432   9.0%     \$200,000 +   819,999   363   8.1%   432   9.0%     \$200,000 +   \$199,999   363   8.1%   432   9.0%     \$200,000 +   \$199,999   363   8.1%   432   9.0%     \$200,000 +   \$199,999   363   8.1%   432   9.0%     \$200,000 +   \$199,999   \$363   8.1%   432   9.0%     Average Household Income   \$101,454   \$91,587   7   7     Average Household Income   \$39,150   \$44,545   \$115,046   1     0 - 4   706   6.6%   711   6.3%   779   6.1%     5 - 9   851   8.0%   785   6.8%   71%   6.3%   71% <td< td=""><td></td><td></td><td></td><td></td><td></td><td></td><td></td></td<>                                                                                                                                                                                                                          |                          |           |       |           |       |           |       |
| \$35,000 + \$74,999   11.0%   473   9.9%     \$50,000 + \$74,999   573   13.4%   596   12.4%     \$75,000 - \$99,999   722   21.7.8%   892   18.6%     \$100,000 - \$149,999   533   21.4%   432   9.0%     \$200,000 +   394   8.8%   507   10.6%     \$200,000 +   \$99,999   34   8.8%   507   10.6%     \$200,000 +   \$199,999   34   8.8%   507   10.6%     \$200,000 +   \$199,999   \$11.0%   \$42.5   \$9.587   10.6%     \$200,000 +   \$199,999   \$10.4%   \$115.0%   \$115.0%   \$115.0%   \$115.0%   \$14.5   \$10.7%   \$115.0%   \$14.5   \$145.5%   \$16.6%   779   \$6.3%   \$711   \$6.2%   \$749   \$13.4%   \$799   \$6.3%   \$711   \$6.2%   \$749   \$6.1%   \$175   \$2.2%   \$736   \$6.8%   \$779   \$6.3%   \$716   \$6.8%   \$719   \$6.3%   \$716   \$6.8%   \$719   \$6.3%   \$716   \$6.3%   \$716   \$6.3%   \$716   \$                                                                                                                                                                                                                                               |                          |           |       |           |       |           |       |
| \$50,000 - \$74,999   597   13.4%   596   12.4%     \$100,000 - \$149,999   953   21.4%   1,215   25.4%     \$150,000 - \$199,999   363   8.1%   432   9.0%     \$200,000 - \$199,999   363   8.1%   432   9.0%     \$200,000 +   394   8.8%   507   10.6%     Median Household Income   \$101,454   \$115,046   \$150,046     Per Capita Income   \$39,150   \$44,545   \$150,046     Population by Age   Number   Percent   Number   Percent     0 - 4   706   6.6%   711   6.2%   749   6.1%     5 - 9   851   8.0%   727   6.3%   874   7.1%     10 - 14   841   7.9%   919   8.0%   870   7.1%     15 - 19   738   6.9%   726   6.8%   874   7.1%     20 - 24   1,277   12.0%   1,333   12.0%   1.692   13.8%     35 - 44   1,270   16.2%   1,623   14.1%   1,582   12.9%     <                                                                                                                                                                                                                                                                                                                  |                          |           |       |           |       |           |       |
| \$75,000 - \$199,999   792   17.8%   892   18.6%     \$100,000 - \$149,999   363   21.4%   1,215   25.4%     \$200,000 +   394   8.8%   507   10.6%     \$200,000 +   394   8.8%   507   10.6%     Median Household Income   \$81,858   \$91,587   \$15,046     Average Household Income   \$33,12   \$15,046   \$15,046     Per Capita Income   \$200,000 +   \$91,587   \$44,545     Per Capita Income   \$200,000 +   \$91,587   \$44,545     0 - 4   \$200,000 +   \$200,000 +   \$200,000 +   \$200,000 +     0 - 4   \$200,000 +   \$200,000 +   \$200,000 +   \$200,000 +     0 - 4   \$200,000 +   \$200,000 +   \$200,000 +   \$200,000 +     0 - 4   \$200,000 +   \$200,000 +   \$200,000 +   \$200,000 +     0 - 4   \$200,000 +   \$200,000 +   \$200,000 +   \$200,000 +   \$200,000 +     0 - 4   \$200,000 +   \$200,000 +   \$200,000 +   \$200,000 +   \$200,000 +   \$200,000 +   \$200,000 +   \$200,000 +   \$200,000 +                                                                                                                                                          |                          |           |       |           |       |           |       |
| \$100,000 - \$149,999   953   21.4%   1,215   25.4%     \$150,000 - \$199,999   363   8.1%   432   9.0%     \$200,000 +   394   8.8%   507   10.6%     Median Household Income   \$101,454   \$115,046   \$150,465     Per Capita Income   \$39,150   \$44,545   \$100,454   \$100,454   \$100,454     0 - 4   706   6.6%   711   6.2%   749   6.1%     0 - 4   706   6.6%   711   6.2%   749   6.1%     0 - 4   706   6.6%   711   6.2%   749   6.1%     10 - 14   841   7.9%   919   8.0%   870   7.1%     15 - 19   738   6.9%   786   6.8%   874   7.1%     20 - 24   513   4.8%   702   6.1%   660   5.4%     25 - 34   1,277   12.0%   1,383   12.0%   1,692   13.8%     35 - 64   1,204   11.3%   1,504   13.1%   1,747   14.2%     65 - 74   555   <                                                                                                                                                                                                                                                                                                                                          |                          |           |       |           |       |           |       |
| \$150,000 - \$199,999   363   8.1%   432   9.0%     Wedian Household Income   \$81,858   \$91,587     Average Household Income   \$30,454   \$15,046     Per Capita Income   \$30,154   \$15,046     Per Capita Income   \$30,150   \$44,545     0 - 4   706   6.6%   711   6.2%   749   6.1%     5 - 9   851   8.0%   785   6.8%   779   6.3%     10 - 14   841   7.9%   919   8.0%   870   7.1%     20 - 24   513   4.8%   702   6.1%   6.6%   711   6.2%   7.4%   7.1%     20 - 24   513   4.8%   702   6.1%   6.6%   7.1%   6.3%   8.74   7.1%     20 - 24   513   4.8%   702   6.1%   6.6%   7.1%   6.3%   8.74   7.1%   6.3%   8.74   7.1%   6.2%   6.6%   8.74   7.1%   6.2%   6.6%   7.14   6.2%   6.6%   7.14   6.2%   6.6%   7.1   6.2%   7.1%   6.3%<                                                                                                                                                                                                                                                                                                                                      |                          |           |       |           |       |           |       |
| \$200,00+   394   8.8%   507   10.6%     Median Household Income   \$81,858   \$91,587     Average Household Income   \$101,454   \$115,046     Per Capita Income   2015   2027     Population by Age   Number   Percent   Number   Percent     0 - 4   706   6.6%   711   6.2%   749   6.1%     5 - 9   851   8.0%   785   6.8%   779   6.3%     10 - 14   841   7.9%   919   8.0%   870   7.1%     12 - 19   738   6.9%   786   6.8%   877   7.1%     12 - 24   513   4.8%   702   6.1%   6.05   5.4%     20 - 24   513   4.8%   702   6.1%   1.628   1.2%     35 - 44   1,277   12.0%   1,383   12.0%   1.582   1.2%     55 - 54   1,204   11.3%   1,770   14.4%   555   5.2%   837   7.3%   1.00   3.3%     65 - 74   255   5.2%   837   7.3                                                                                                                                                                                                                                                                                                                                                      |                          |           |       |           |       |           |       |
| Median Household Income     \$81,858     \$91,587       Average Household Income     \$101,454     \$115,046       Per Capita Income     \$39,150     \$44,545       Per Capita Income     Census 2010     2015     2020       Population by Age     Number     Percent     Number     Percent       0 - 4     706     6.6%     711     6.2%     749     6.1%       5 - 9     851     8.0%     785     6.8%     779     6.3%       10 - 14     841     7.9%     919     8.0%     870     7.1%       20 - 24     513     4.8%     702     6.1%     660     5.4%       25 - 34     1,277     12.0%     1,633     12.0%     1,692     13.8%       35 - 44     1,720     16.2%     1,614     1,720     14.4%     1,737     14.4%       55 - 54     1,868     17.6%     1,836     16.0%     1,77     14.4%       55 - 54     276     2.6%     200     201     201     201     201                                                                                                                                                                                                                          |                          |           |       |           |       |           |       |
| Average Household Income     \$101,454     \$115,046       Per Capita Income     Censu     2015     2027       Population by Age     Number     Percent     Number                                                                                                               | \$200,000+               |           |       | 394       | 8.8%  | 507       | 10.6% |
| Per Capita Income     \$39,150     \$44,545       Census 2010     2015     2020       Population by Age     Number     Percent     Number     Percent       0 - 4     706     6.6%     711     6.2%     749     6.1%       5 - 9     851     8.0%     785     6.8%     779     6.3%       10 - 14     841     7.9%     919     8.0%     870     7.1%       15 - 19     738     6.9%     786     6.8%     874     7.1%       20 - 24     513     4.8%     702     6.1%     660     5.4%       25 - 34     1,277     12.0%     1,833     12.0%     1,622     13.8%       35 - 44     1,204     11.3%     1,504     13.1%     1,747     14.2%       45 - 54     1,668     17.0%     1836     16.0%     1,701     14.4%       55 - 64     1,204     11.3%     1,504     13.1%     1,747     14.2%       65 - 74     276     2.0%     200 <t< td=""><td>Median Household Income</td><td></td><td></td><td></td><td></td><td>\$91,587</td><td></td></t<>                                                                                                                                                    | Median Household Income  |           |       |           |       | \$91,587  |       |
| Census 2010     2015     2020       Population by Age     Number     Percent     Number     Percent       0 - 4     706     6.6%     711     6.2%     749     6.1%       5 - 9     851     8.0%     785     6.8%     779     6.3%       10 - 14     841     7.9%     919     8.0%     870     7.1%       15 - 19     738     6.9%     786     6.8%     874     7.1%       20 - 24     513     4.8%     702     6.1%     660     5.4%       25 - 34     1,277     12.0%     1,383     12.0%     1,692     13.8%       35 - 44     1,720     16.2%     1,623     14.1%     1,582     12.9%       45 - 54     1,868     17.6%     1,836     16.0%     1,770     14.4%       55 - 64     1,204     11.3%     1,504     13.1%     1,747     14.2%       65 - 74     205     2.6%     400     3.3%     85+     70     0.7%     100                                                                                                                                                                                                                                                                          | Average Household Income |           |       | \$101,454 |       | \$115,046 |       |
| Population by Age     Number     Percent     Number     Percent     Number     Percent       0 - 4     706     6.6%     711     6.2%     749     6.1%       5 - 9     851     8.0%     785     6.8%     779     6.3%       10 - 14     841     7.9%     919     8.0%     870     7.1%       15 - 19     738     6.9%     786     6.8%     874     7.1%       20 - 24     513     4.8%     702     6.1%     1,692     13.8%       25 - 34     1,277     12.0%     1,383     12.0%     1,592     12.9%       45 - 54     1,204     11.3%     1,504     13.1%     1,747     14.2%       65 - 74     55     5.2%     837     7.3%     400     3.3%       85+     70     0.7%     100     0.9%     120     1.0%       85+     70     0.7%     100     0.9%     127     1.2%       Black Alone     105     1.0%     131                                                                                                                                                                                                                                                                                     | Per Capita Income        |           |       | \$39,150  |       | \$44,545  |       |
| 0 - 4   706   6.6%   711   6.2%   749   6.1%     5 - 9   851   8.0%   785   6.8%   779   6.3%     10 - 14   841   7.9%   919   8.0%   870   7.1%     15 - 19   788   6.9%   786   6.8%   870   7.1%     20 - 24   513   4.8%   702   6.1%   660   5.4%     25 - 34   1,277   12.0%   1,383   12.0%   1,692   13.8%     35 - 44   1,270   16.2%   1,623   14.1%   1,582   12.9%     45 - 54   1,204   11.3%   1,504   13.1%   1,747   14.2%     65 - 74   555   5.2%   837   7.3%   1,042   8.5%     75 - 84   276   2.6%   295   2.6%   400   3.3%     85 +   70   0.7%   100   0.9   10   1.0%     Mbite Alone   8,863   83.5%   9,444   82.3%   9,973   81.2%     Black Alone   105   1.0%   131                                                                                                                                                                                                                                                                                                                                                                                                    |                          | Census 20 | 010   | 2015      |       | 2020      |       |
| 5 - 9     851     8.0%     785     6.8%     779     6.3%       10 - 14     841     7.9%     919     8.0%     870     7.1%       15 - 19     738     6.9%     786     6.8%     874     7.1%       20 - 24     513     4.8%     702     6.1%     660     5.4%       25 - 34     1,277     12.0%     1,383     12.0%     1,692     13.8%       35 - 44     1,720     16.2%     1,623     14.1%     1,592     12.9%       45 - 54     1,868     17.6%     1,836     16.0%     1,770     14.4%       55 - 64     1,204     11.3%     1,504     13.1%     1,747     14.2%       65 - 74     555     5.2%     837     7.3%     1.042     8.5%       75 - 84     70     0.7%     100     0.9%     120     1.0%       85+     70     0.7%     101     0.9%     31.1%     1.1%     158     1.3%       American Indian Alone     62 <td></td> <td></td> <td></td> <td>Number</td> <td></td> <td>Number</td> <td></td>                                                                                                                                                                                            |                          |           |       | Number    |       | Number    |       |
| 10 - 14   841   7.9%   919   8.0%   870   7.1%     15 - 19   738   6.9%   786   6.8%   874   7.1%     20 - 24   513   4.8%   702   6.1%   660   5.4%     25 - 34   1,277   12.0%   1,883   12.0%   1,692   13.8%     35 - 44   1,720   16.2%   1,623   14.1%   1,582   12.9%     45 - 54   1,868   17.6%   1,836   16.0%   1,770   14.4%     55 - 64   1,204   11.3%   1,504   13.1%   1,747   14.2%     65 - 74   555   5.2%   837   7.3%   1,042   8.5%     75 - 84   276   2.6%   295   2.6%   400   1.0%     85+   70   0.7%   100   0.20%   1.0%   1.0%     Mwher Alone   8,863   83.5%   9,444   82.3%   9,973   81.2%     Black Alone   105   1.0%   131   1.1%   158   1.3%     American Indian Alone   6   0                                                                                                                                                                                                                                                                                                                                                                                 |                          |           |       |           |       |           |       |
| 15 - 19   738   6.9%   786   6.8%   874   7.1%     20 - 24   513   4.8%   702   6.1%   660   5.4%     25 - 34   1,277   12.0%   1,383   12.0%   1,692   13.8%     35 - 44   1,720   16.2%   1,6123   14.1%   1,582   12.9%     45 - 54   1,868   17.6%   1,836   16.0%   1,770   14.4%     55 - 64   1,204   11.3%   1,504   13.1%   1,747   14.2%     65 - 74   555   5.2%   837   7.3%   1,042   8.5%     75 - 84   276   2.6%   295   2.6%   400   3.3%     85+   70   0.7%   100   0.9%   120   1.0%     Muhzer   Percent   Number   Percent   Number   Percent   Number   Percent   Number   9.973   8.1.2%     Black Alone   105   1.0%   131   1.1%   158   1.3%     American Indian Alone   62   0.6%   70   0.6%   76                                                                                                                                                                                                                                                                                                                                                                        |                          |           |       |           |       |           |       |
| 20 - 24   513   4.8%   702   6.1%   660   5.4%     25 - 34   1,277   12.0%   1,383   12.0%   1,692   13.8%     35 - 44   1,720   16.2%   1,623   14.1%   1,582   12.9%     45 - 54   1,868   17.6%   1,836   16.0%   1,770   14.4%     55 - 64   1,204   11.3%   1,504   13.1%   1,747   14.2%     65 - 74   555   5.2%   837   7.3%   1,042   8.5%     75 - 84   276   2.6%   295   2.6%   400   3.3%     85+   70   0.7%   100   0.9%   120   1.0%     85+   70   0.7%   100   0.9%   120   1.0%     Mite Alone   8,663   83.5%   9,444   82.3%   9,973   81.2%     Black Alone   105   1.0%   131   1.1%   158   1.3%     American Indian Alone   62   0.6%   70   0.6%   76   0.6%     Some Other Race Alone   824                                                                                                                                                                                                                                                                                                                                                                                |                          |           |       |           |       |           |       |
| 25 - 34   1,277   12.0%   1,383   12.0%   1,692   13.8%     35 - 44   1,720   16.2%   1,623   14.1%   1,582   12.9%     45 - 54   1,868   17.6%   1,836   16.0%   1,770   14.4%     55 - 64   1,204   11.3%   1,504   13.1%   1,747   14.2%     65 - 74   555   5.2%   837   7.3%   1,042   8.5%     75 - 84   276   2.6%   295   2.6%   400   3.3%     85+   70   0.7%   100   0.9%   120   1.0%     Kace and Ethnicity   Number   Percent   Number   Percent   Number   Percent     White Alone   8,863   83.5%   9,444   82.3%   9,973   81.2%     Black Alone   105   1.0%   131   1.1%   158   1.3%     American Indian Alone   6   0.1%   6   1.1%   691   5.6%     Asian Alone   484   4.6%   591   5.1%   691   5.6%     So                                                                                                                                                                                                                                                                                                                                                                   |                          |           |       |           |       |           |       |
| 35 - 44   1,720   16.2%   1,623   14.1%   1,582   12.9%     45 - 54   1,868   17.6%   1,836   16.0%   1,770   14.4%     55 - 64   1,204   11.3%   1,504   13.1%   1,747   14.2%     65 - 74   555   5.2%   837   7.3%   1,042   8.5%     75 - 84   276   2.6%   295   2.6%   400   3.3%     85+   70   0.7%   100   0.9%   120   1.0%     Kace and Ethnicity   Number   Percent   Number   Percent   Number   Percent     White Alone   8,863   83.5%   9,444   82.3%   9,973   81.2%     Black Alone   105   1.0%   131   1.1%   158   1.3%     American Indian Alone   62   0.6%   70   0.6%   76   0.6%     Asian Alone   484   4.6%   591   5.1%   691   5.6%     Pacific Islander Alone   824   7.8%   910   7.9%   389   3.2%                                                                                                                                                                                                                                                                                                                                                                   |                          |           |       |           |       |           |       |
| 45 - 541,86817.6%1,83616.0%1,77014.4%55 - 641,20411.3%1,50413.1%1,74714.2%65 - 745555.2%8377.3%1,0428.5%75 - 842762.6%2952.6%4003.3%85+700.7%1000.9%1201.0%Census 201020152020Race and EthnicityNumberPercentNumberPercentWhite Alone8,86383.5%9,44482.3%9,97381.2%Black Alone1051.0%1311.1%1581.3%American Indian Alone620.6%700.6%760.6%Asian Alone4844.6%5915.1%6915.6%Pacific Islander Alone60.1%60.1%80.1%Mispanic Origin (Any Race)1,97718.6%2,19419.1%2,46320.0%                                                                                                                                                                                                                                                                                                                                                                                                                                                                                                                                                                                                                               |                          |           |       |           |       |           |       |
| 55 - 64   1,204   11.3%   1,504   13.1%   1,747   14.2%     65 - 74   555   5.2%   837   7.3%   1,042   8.5%     75 - 84   276   2.6%   295   2.6%   400   3.3%     85 +   70   0.7%   100   0.9%   120   1.0%     Census 2010   2015   2020     Race and Ethnicity   Number   Percent   Number   Percent     White Alone   8,863   83.5%   9,444   82.3%   9,973   81.2%     Black Alone   105   1.0%   131   1.1%   158   1.3%     American Indian Alone   62   0.6%   70   0.6%   76   0.6%     Asian Alone   484   4.6%   591   5.1%   691   5.6%     Pacific Islander Alone   6   0.1%   6   0.1%   8   0.1%     Some Other Race Alone   824   7.8%   910   7.9%   991   8.1%     Hispanic Origin (Any Race)   1,977   18.6%   2,194   19.1%                                                                                                                                                                                                                                                                                                                                                     |                          |           |       |           |       |           |       |
| 65 - 74   555   5.2%   837   7.3%   1,042   8.5%     75 - 84   276   2.6%   295   2.6%   400   3.3%     85+   70   0.7%   100   0.9%   120   1.0%     Census 2010   2015   2020     Race and Ethnicity   Number   Percent   Number   Percent     White Alone   8,863   83.5%   9,444   82.3%   9,973   81.2%     Black Alone   105   1.0%   131   1.1%   158   1.3%     American Indian Alone   62   0.6%   70   0.6%   76   0.6%     Asian Alone   484   4.6%   591   5.1%   691   5.6%     Pacific Islander Alone   6   0.1%   6   0.1%   8   0.1%     Some Other Race Alone   824   7.8%   910   7.9%   991   8.1%     Hispanic Origin (Any Race)   1,977   18.6%   2,194   19.1%   2,463   20.0%                                                                                                                                                                                                                                                                                                                                                                                                  |                          |           |       |           |       |           |       |
| 75 - 84   276   2.6%   295   2.6%   400   3.3%     85+   70   0.7%   100   0.9%   120   1.0%     Census 2010   2015   2020     Race and Ethnicity   Number   Percent   Number   Percent     White Alone   8,863   83.5%   9,444   82.3%   9,973   81.2%     Black Alone   105   1.0%   131   1.1%   158   1.3%     American Indian Alone   62   0.6%   70   0.6%   76   0.6%     Asian Alone   484   4.6%   591   5.1%   691   5.6%     Pacific Islander Alone   6   0.1%   6   0.1%   8.8%   3.2%     Two or More Races   272   2.6%   329   2.9%   389   3.2%     Hispanic Origin (Any Race)   1,977   18.6%   2,194   19.1%   2,463   20.0%                                                                                                                                                                                                                                                                                                                                                                                                                                                        |                          |           |       |           |       |           |       |
| 85+   70   0.7%   100   0.9%   120   1.0%     Census 2010   2015   2020     Race and Ethnicity   Number   Percent   Number   Percent   Number   Percent     White Alone   8,863   83.5%   9,444   82.3%   9,973   81.2%     Black Alone   105   1.0%   131   1.1%   158   1.3%     American Indian Alone   62   0.6%   70   0.6%   76   0.6%     Asian Alone   484   4.6%   591   5.1%   691   5.6%     Pacific Islander Alone   6   0.1%   6   0.1%   88   0.1%     Some Other Race Alone   824   7.8%   910   7.9%   991   8.1%     Hispanic Origin (Any Race)   1,977   18.6%   2,194   19.1%   2,463   20.0%                                                                                                                                                                                                                                                                                                                                                                                                                                                                                      |                          |           |       |           |       |           |       |
| Census 2010     2015     2027       Race and Ethnicity     Number     Percent     Number     Percent     Number     Percent       White Alone     8,863     83.5%     9,444     82.3%     9,973     81.2%       Black Alone     105     1.0%     131     1.1%     158     1.3%       American Indian Alone     62     0.6%     70     0.66%     76     0.6%       Asian Alone     484     4.6%     591     5.1%     691     5.6%       Pacific Islander Alone     6     0.1%     6     0.1%     88.1%     0.1%       Some Other Race Alone     824     7.8%     910     7.9%     991     8.1%       Hispanic Origin (Any Race)     1,977     18.6%     2,194     19.1%     2,463     20.0%                                                                                                                                                                                                                                                                                                                                                                                                            |                          |           |       | 295       |       |           |       |
| Race and Ethnicity     Number     Percent     State                                                                                                                                             | 85+                      |           |       |           |       |           |       |
| White Alone   8,863   83.5%   9,444   82.3%   9,973   81.2%     Black Alone   105   1.0%   131   1.1%   158   1.3%     American Indian Alone   62   0.6%   70   0.6%   76   0.6%     Asian Alone   484   4.6%   591   5.1%   691   5.6%     Pacific Islander Alone   6   0.1%   6   0.1%   8   0.1%     Some Other Race Alone   824   7.8%   910   7.9%   991   8.1%     Two or More Races   272   2.6%   329   2.9%   389   3.2%     Hispanic Origin (Any Race)   1,977   18.6%   2,194   19.1%   2,463   20.0%                                                                                                                                                                                                                                                                                                                                                                                                                                                                                                                                                                                      |                          |           |       |           | 2015  |           |       |
| Black Alone   105   1.0%   131   1.1%   158   1.3%     American Indian Alone   62   0.6%   70   0.6%   76   0.6%     Asian Alone   484   4.6%   591   5.1%   691   5.6%     Pacific Islander Alone   6   0.1%   6   0.1%   8   0.1%     Some Other Race Alone   824   7.8%   910   7.9%   991   8.1%     Two or More Races   272   2.6%   329   2.9%   389   3.2%     Hispanic Origin (Any Race)   1,977   18.6%   2,194   19.1%   2,463   20.0%                                                                                                                                                                                                                                                                                                                                                                                                                                                                                                                                                                                                                                                      | -                        |           |       |           |       |           |       |
| American Indian Alone   62   0.6%   70   0.6%   76   0.6%     Asian Alone   484   4.6%   591   5.1%   691   5.6%     Pacific Islander Alone   6   0.1%   6   0.1%   8   0.1%     Some Other Race Alone   824   7.8%   910   7.9%   991   8.1%     Two or More Races   272   2.6%   329   2.9%   389   3.2%     Hispanic Origin (Any Race)   1,977   18.6%   2,194   19.1%   2,463   20.0%                                                                                                                                                                                                                                                                                                                                                                                                                                                                                                                                                                                                                                                                                                             |                          |           |       |           |       |           |       |
| Asian Alone   484   4.6%   591   5.1%   691   5.6%     Pacific Islander Alone   6   0.1%   6   0.1%   8   0.1%     Some Other Race Alone   824   7.8%   910   7.9%   991   8.1%     Two or More Races   272   2.6%   329   2.9%   389   3.2%     Hispanic Origin (Any Race)   1,977   18.6%   2,194   19.1%   2,463   20.0%                                                                                                                                                                                                                                                                                                                                                                                                                                                                                                                                                                                                                                                                                                                                                                           |                          |           |       |           |       |           |       |
| Pacific Islander Alone   6   0.1%   6   0.1%   8   0.1%     Some Other Race Alone   824   7.8%   910   7.9%   991   8.1%     Two or More Races   272   2.6%   329   2.9%   389   3.2%     Hispanic Origin (Any Race)   1,977   18.6%   2,194   19.1%   2,463   20.0%                                                                                                                                                                                                                                                                                                                                                                                                                                                                                                                                                                                                                                                                                                                                                                                                                                  |                          |           |       |           |       |           |       |
| Some Other Race Alone     824     7.8%     910     7.9%     991     8.1%       Two or More Races     272     2.6%     329     2.9%     389     3.2%       Hispanic Origin (Any Race)     1,977     18.6%     2,194     19.1%     2,463     20.0%                                                                                                                                                                                                                                                                                                                                                                                                                                                                                                                                                                                                                                                                                                                                                                                                                                                      |                          |           |       |           |       |           |       |
| Two or More Races     272     2.6%     329     2.9%     389     3.2%       Hispanic Origin (Any Race)     1,977     18.6%     2,194     19.1%     2,463     20.0%                                                                                                                                                                                                                                                                                                                                                                                                                                                                                                                                                                                                                                                                                                                                                                                                                                                                                                                                     |                          |           |       |           |       |           |       |
| Hispanic Origin (Any Race) 1,977 18.6% 2,194 19.1% 2,463 20.0%                                                                                                                                                                                                                                                                                                                                                                                                                                                                                                                                                                                                                                                                                                                                                                                                                                                                                                                                                                                                                                        |                          |           |       |           |       |           |       |
|                                                                                                                                                                                                                                                                                                                                                                                                                                                                                                                                                                                                                                                                                                                                                                                                                                                                                                                                                                                                                                                                                                       | Two or More Races        | 272       | 2.6%  | 329       | 2.9%  | 389       | 3.2%  |
|                                                                                                                                                                                                                                                                                                                                                                                                                                                                                                                                                                                                                                                                                                                                                                                                                                                                                                                                                                                                                                                                                                       |                          | 1,977     | 18.6% | 2,194     | 19.1% | 2,463     | 20.0% |