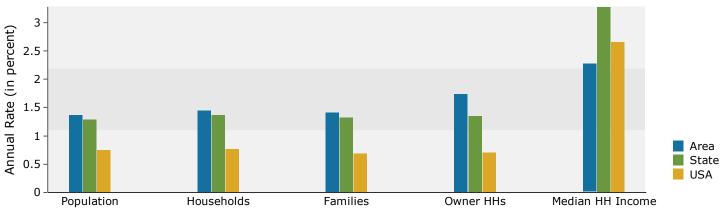

|                          | 1,977     | 18.6% | 2,194     | 19.1% | 2,463     | 20.0% |

Source: U.S. Census Bureau, Census 2010 Summary File 1. Esri forecasts for 2015 and 2020.



Applebees - Longmont, Co 2030 Ken Pratt Blvd, Longmont, Colorado, 80501 Drive Time: 4 minute radius Prepared by Esri

Latitude: 40.14414 Longitude: -105.12701

#### Trends 2015-2020





#### 2015 Household Income



2015 Population by Race



<sup>2015</sup> Percent Hispanic Origin: 19.1%



Applebees - Longmont, Co

2030 Ken Pratt Blvd, Longmont, Colorado, 80501 Drive Time: 6 minute radius Prepared by Esri

Latitude: 40.14414 Longitude: -105.12701

| Summary                                                                                                                                                                                                                                                         | Cer                                                                                                                                            | nsus 2010