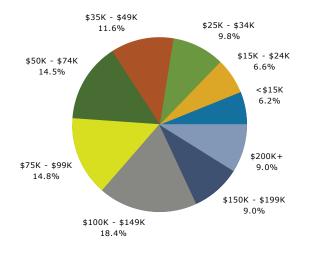

Applebees - Longmont, Co

2030 Ken Pratt Blvd, Longmont, Colorado, 80501 Drive Time: 4 minute radius Prepared by Esri

Latitude: 40.14414 Longitude: -105.12701

| Summary     Census 2010     2015     2020       Population     10,616     11.480     12.286       Households     4,055     4,457     3.298       Average Household Size     2,626     3,675     3.298       Average Household Size     2,620     2,58     2.575       Owner Occupied Housing Units     2,774     2,893     3.11       Renter Occupied Housing Units     1,274     1,398     1.672       Median Age     37.2     3.81     1.832       Population     1.37%     1.278%     0.77%       Population     1.37%     1.278%     0.77%       Conner Hits     1.44%     1.35%     0.77%       Median Household Income     2.27%     3.35%     155     2.6%       13,0000     9.999     190     4.9%     157     3.9%       13,0000     9.999     100     4.9%     157     3.9%       13,0000     9.999     792     1.74%     121     2.9%       13,0000     9.999     303     8.1%<                                                                                                                                                                                                            |                          |           |       |           |       |           |       |
|-------------------------------------------------------------------------------------------------------------------------------------------------------------------------------------------------------------------------------------------------------------------------------------------------------------------------------------------------------------------------------------------------------------------------------------------------------------------------------------------------------------------------------------------------------------------------------------------------------------------------------------------------------------------------------------------------------------------------------------------------------------------------------------------------------------------------------------------------------------------------------------------------------------------------------------------------------------------------------------------------------------------------------------------------------------------------------------------------------|--------------------------|-----------|-------|-----------|-------|-----------|-------|
| Households     4,056     4,457     4,780       Femilies     2,606     3,075     3,298       Average Household Size     2,62     2,859     3,117       Renter Occupied Housing Units     1,282     1,598     1,672       Median Age     37,2     38,1     38,2       Trends: 2015 - 2020 Annual Rate     Areas     State     National State       Population     1,37%     1,32%     0,07%       Population     1,37%     1,32%     0,07%       Median Household Income     2,27%     3,28%     0,07%       Median Household Income     2,27%     3,28%     0,07%       Versentides     1,41%     1,33%     0,07%       Stational Syl Income     1,004     3,38%     0,07%       Median Household Income     2,27%     3,38%     1,074     3,05%       \$1,000     \$100     4,38     1,174     3,05%     3,075     3,075       \$2,000     \$24,999     253     1,18%     1,125     3,08     3,077     1,06%       \$1,00                                                                                                                                                                             | Summary                  | Cer       |       |           | 2015  |           | 2020  |
| Parnilies     2,006     3,075     3,229       Average Household Size     2,62     2,53     3,117       Renter Occupiel Housing Units     1,282     1,599     1,1672       Median Age     37,2     38,1     38,2       Trends: 2015 - 202 Annual Rate     Area     State     National       Population     1.37%     1.37%     0.75%       Households Income     2,27%     3,31%     0.75%       Median Household Income     2,27%     3,32%     0.75%       Mouseholds Income     2,27%     3,33%     0.75%       State     141%     1.33%     0.75%       Mousehold Income     2,27%     3,33%     0.66%       State     5,90     119     4.35%     0.5%       State     1,93%     1.35%     0.66%     0.74       State     5,97     1.38%     0.6%     0.74       State     5,97     1.38%     0.6%     0.74       State     5,97     1.38%     0.6%     0.6%       State                                                                                                                                                                                                                           |                          |           | •     |           |       |           |       |
| Average Household Size     2.62     2.89     3.112       Renter Occupied Housing Units     1.282     1.599     1.462       Median Age     37.2     38.1     38.2       Trends: 2015 - 2020 Annual Rate     Area     State     ***ational       Population     1.37%     1.32%     0.75%       Household Income     2.27%     3.28%     0.67%       Median Household Income     2.27%     3.28%     0.67%       Median Household Income     2.27%     3.28%     0.66%       Median Household Income     2.27%     3.28%     0.66%       4\$15,000     94.3%     1.74     3.6%     1.66%       \$45,000     94.399     100     4.3%     1.74     3.6%       \$45,000     94.399     250     1.36%     1.37%     3.6%       \$45,000     94.399     350     1.46%     1.46%     3.4%     3.7%       \$45,000     94.399     352     1.46%     1.47%     3.2%     3.6%       \$45,000     94.399     352     1.46% </td <td></td> <td></td> <td></td> <td></td> <td></td> <td></td> <td></td>                                                                                                             |                          |           |       |           |       |           |       |
| Owner Occupied Housing Units     2,774     2,895     3,11       Renter Occupied Housing Units     1,282     1,598     1,672       Median Age     37.2     38.1     38.2       Trends: 2015 - 2020 Annual Rate     Area     State     National       Population     1.37%     1.29%     0.75%       Households     1.45%     1.37%     0.75%       Owner Hits     1.74%     1.32%     0.75%       Median Household Income     2.74%     1.33%     0.75%       Mouseholds by Income     2.74%     3.28%     2.26%       Mousehold Sty Income     2.74%     3.28%     2.26%       Mouseholds by Income     Number Percent     515,000     53.3,999     263     5.9%     1.85     3.9%       \$25,000 - \$24,999     263     2.1%     1.24%     3.9%     597     13.4%     595     1.24%       \$25,000 - \$24,999     993     21.4%     1.25     5.4%     12.5%     55%       \$25,000 - \$24,999     993     21.4%     1.25%     55     5.2% <td></td> <td></td> <td></td> <td></td> <td></td> <td></td> <td></td>                                                                                      |                          |           |       |           |       |           |       |
| Renter Occupied Housing Units     1.282     1.789     1.672       Median Age     37.2     38.1     38.2       Trends: 2015 - 2020 Annual Rate     Area     State     National       Population     1.37%     1.20%     0.75%       Households     1.41%     1.33%     0.69%       Owner Hits     1.74%     1.35%     0.79%       Owner Hits     1.74%     1.35%     0.79%       Median Household Income     2.27%     328     2.66%       Yets     2015     2020     2017       Mouseholds by Income     Number     Percent     Number       < \$15,000                                                                                                                                                                                                                                                                                                                                                                                                                                                                                                                                               |                          |           |       |           |       |           |       |
| Median Age     37.2     38.1     38.2       Prode32015 - 2020 Anual Rate     Area     State     National       Papulation     1.37%     1.37%     0.75%       Households     1.45%     1.37%     0.75%       Households     1.44%     1.32%     0.66%       Owner Mis     1.24%     3.28%     2.66%       Median Household Income     2.27%     3.28%     2.66%       Mouseholds by Income     2.27%     3.28%     2.66%       Kousehold Sy Income     190     4.3%     1.74     3.6%       \$15,000     \$24,999     263     5.9%     185     3.9%       \$25,000 - \$24,999     263     5.9%     11.0%     473     9.9%       \$25,000 - \$44,999     993     12.4%     592     12.4%     592     12.4%     592     12.4%     592     12.4%     592     12.4%     592     12.4%     592     12.4%     592     12.4%     592     12.4%     592     12.4%     592     12.4%     592     12.4%                                                                                                                                                                                                         |                          |           |       |           |       |           |       |
| Trends:     2015     2020       Population     1.45%     1.23%     0.75%       Households     1.45%     1.37%     0.75%       Pamilies     1.41%     1.32%     0.68%       Owner Hits     1.74%     1.35%     0.70%       Owner Hits     2.77%     3.28%     0.76%       Median Household Income     2.77%     3.28%     0.76%       Vision State     1.74%     0.35%     0.76%       State     Number     Percent     Number     Percent       Action State     1.74%     3.5%     3.5%     3.5%       \$15,000     \$24,999     263     5.9%     115     3.3%       \$250,000     \$34,999     933     21.4%     56     12.4%       \$15,000     \$14,999     953     21.4%     12.1%     43.5%       \$150,000     \$14,999     363     8.1%     432     9.0%       \$200,000+     \$39,999     363     8.1%     10.6%     710       Percaptia Income     \$31,48%                                                                                                                                                                                                                                 |                          |           |       |           |       |           |       |
| Population     1.37%     1.37%     0.75%       Households     1.41%     1.33%     0.69%       Owmer Hits     1.74%     1.33%     0.69%       Owmer Hits     1.74%     1.33%     0.69%       Median Household Income     2.26%     2.66%     2.66%       ************************************                                                                                                                                                                                                                                                                                                                                                                                                                                                                                                                                                                                                                                                                                                                                                                                                          |                          |           |       |           |       |           |       |
| Households     1.45%     1.37%     0.77%       Families     1.41%     1.32%     0.66%       Owner Hris     1.74%     1.35%     0.70%       Median Household Income     2.27%     3.28%     2.66%       Store     2015     2020       Mouseholds by Income     2015     2020       Store     203     5.9%     116     3.3%       \$15,000     544,999     263     5.9%     185     3.9%       \$25,000     544,999     416     9.3%     315     6.6%       \$35,000     \$47,999     797     1.34%     595     1.2.4%       \$57,000     \$597,999     393     21.4%     595     1.2.4%       \$10,000     \$199,999     33     21.4%     4.32     9.0%       \$10,000     \$199,999     33     21.4%     \$12.5     25.4%       \$10,000     \$199,999     33     21.4%     \$12.5     25.4%       \$10,000     \$199,999     3513     8.0%     \$15.6     \$15.6                                                                                                                                                                                                                                     |                          |           |       |           |       |           |       |
| Families     1.41%     1.32%     0.00%       Owner Hts     1.27%     3.28%     2.66%       Mousehold Income     2.27%     3.28%     2.66%       < \$15,000                                                                                                                                                                                                                                                                                                                                                                                                                                                                                                                                                                                                                                                                                                                                                                                                                                                                                                                                            | •                        |           |       |           |       |           |       |
| Owner Hts     1.74%     1.35%     0.70%       Median Household Income     2.27%     3.28%     2.66%       Households by Income     Number     Percent     Number     Percent       \$415,000     524,000     524,000     534,999     263     5.9%     185     3.9%       \$455,000     534,999     468     11.0%     473     9.9%       \$450,000     539,999     597     13.4%     566     6.24%       \$450,000     539,999     593     21.4%     1,215     24.4%       \$100,000     514,999     933     21.4%     1,215     24.4%       \$100,000     514,999     363     8.1%     432     9.0%       \$200,000+     399,999     33     21.4%     1,215     25.4%       \$100,000     \$144,9199     933     21.4%     1,215     25.4%       \$200,000+     \$39,150     \$44,545     \$10.5%     779     6.3%       \$200,000+     \$31,83%     \$77     6.3%     \$77     6.3% <t< td=""><td></td><td></td><td></td><td></td><td></td><td></td><td></td></t<>                                                                                                                                   |                          |           |       |           |       |           |       |
| Median Household Income     2.27%     3.28%     2.68%       Households by Income     Number     Percent     Number     Percent       <\$15,000                                                                                                                                                                                                                                                                                                                                                                                                                                                                                                                                                                                                                                                                                                                                                                                                                                                                                                                                                        |                          |           |       |           |       |           |       |
| Parts2020HoumberPercentNumberPercent $< $15,000$ $3.3,990$ $2.63$ $5.9\%$ $185$ $3.9\%$ $$425,000$ $$3.4,999$ $2.63$ $5.9\%$ $185$ $3.9\%$ $$455,000$ $$3.4,999$ $4.6$ $9.3\%$ $13.4\%$ $596$ $12.4\%$ $$455,000$ $$49,999$ $597$ $13.4\%$ $596$ $12.4\%$ $$475,000$ $$49,999$ $933$ $21.4\%$ $12.24\%$ $8.8\%$ $507$ $10.6\%$ $$100,000$ $$149,999$ $333$ $21.4\%$ $12.25$ $3.64\%$ $3.64\%$ $3.64\%$ $3.64\%$ $3.64\%$ $3.64\%$ $3.64\%$ $3.64\%$ $3.64\%$ $3.64\%$ $3.64\%$ $3.64\%$ $3.64\%$ $3.64\%$ $3.64\%$ $3.64\%$ $3.64\%$ $3.64\%$ $3.64\%$ $3.64\%$ $3.64\%$ $3.64\%$ $3.64\%$ $3.64\%$ $3.64\%$ $3.64\%$ $3.64\%$ $3.64\%$ $3.64\%$ $3.64\%$ $3.64\%$ $3.64\%$ $3.64\%$ $3.64\%$ $3.64\%$ $3.64\%$ $3.64\%$ $3.64\%$ $3.64\%$ $3.64\%$ $3.64\%$ $3.64\%$ $3.64\%$ $3.64\%$ $3.64\%$ $3.64\%$ $3.64\%$ $3.64\%$ $3.64\%$ $3.64\%$ $3.64\%$ $3.64\%$ $3.64\%$ $3.64\%$ $3.64\%$ $3.64\%$ $3.64\%$ $3.64\%$ $3.64\%$ $3.64\%$ $3.64\%$ $3.64\%$ $3.64\%$ $3.64\%$ $3.64\%$ $3.64\%$ $3.64\%$ $3.64\%$ $3.64\%$ $3.64\%$ $3.64\%$ $3.64\%$ $3.64\%$ $3.64\%$ $3.64\%$ $3.64\%$ $3.64\%$ $3.$ |                          |           |       |           |       |           |       |
| Households by Income     Number     Percent     Number     Percent       <\$15,000 - \$24,999                                                                                                                                                                                                                                                                                                                                                                                                                                                                                                                                                                                                                                                                                                                                                                                                                                                                                                                                                                                                         | Median Household Income  |           | 2.27% |           |       | -         |       |
| *<15,000   190   4.3%   174   3.6%     \$15,000   234,999   263   5.9%   185   3.9%     \$25,000   \$34,999   263   5.9%   185   3.9%     \$50,000   \$74,999   489   11.0%   473   9.9%     \$50,000   \$74,999   997   1.3%   892   18.6%     \$100,000   \$149,999   953   21.4%   1,215   25.4%     \$100,000   \$19,999   363   8.1%   432   9.0%     \$200,000+   \$155,046   \$115,046   10.6%   10.6%     \$200,000+   \$19,999   363   8.1%   \$115,046   10.6%     \$200,000+   \$19,999   363   8.1%   \$115,046   10.6%     Population by Age   \$10,454   \$115,046   \$116,054   \$116,054   \$116,054     Por table Income   \$10,454   \$116,054   \$116,054   \$141,954   \$145,057     \$200,000+   \$13,34,48%   \$111,056   \$12,950   \$44,545   \$156,056,077   \$1,950     \$200,200,000   \$13,958   \$10,111,6                                                                                                                                                                                                                                                               |                          |           |       |           |       |           |       |
| \$ i5,000 - \$24,999   263   5.9%   185   3.9%     \$ 25,000 - \$24,999   449   11.0%   473   5.9%     \$ 50,000 - \$74,999   597   13.4%   596   12.4%     \$ 75,000 - \$9,999   593   21.4%   1,215   25.4%     \$ \$100,000 - \$149,999   363   8.1%   432   9.0%     \$ \$20,000 - \$199,999   363   8.1%   432   9.0%     \$ \$200,000 -   363   8.1%   507   10.6%     Per Capita Income   \$818,858   \$91,587   \$455     Per Capita Income   \$101,454   \$115,046   \$106,000   \$454,545     Population by Age   Number   Percent   Number   Percent     0 - 4   706   6.6%   711   6.2%   779   6.3%     10 - 14   841   7.9%   919   8.0%   870   7.1%     15 - 19   738   6.9%   711   6.2%   779   6.3%     20 - 24   513   4.8%   702   6.1%   7.1%   7.1%     55 - 54   1,277   12.0                                                                                                                                                                                                                                                                                                 |                          |           |       |           |       |           |       |
| \$25,000 - \$34,999   416   9.3%   315   6.6%     \$35,000 - \$44,999   999   972   17.8%   892   18.6%     \$100,00 - \$14,999   792   17.8%   892   18.6%     \$100,00 - \$149,999   793   21.4%   1,215   25.4%     \$200,000 - \$149,999   363   8.1%   432   9.0%     \$200,000 +   819,999   363   8.1%   432   9.0%     \$200,000 +   \$199,999   363   8.1%   432   9.0%     \$200,000 +   \$199,999   363   8.1%   432   9.0%     \$200,000 +   \$199,999   363   8.1%   432   9.0%     \$200,000 +   \$199,999   \$363   8.1%   432   9.0%     Average Household Income   \$101,454   \$91,587   7   7     Average Household Income   \$39,150   \$44,545   \$115,046   1     0 - 4   706   6.6%   711   6.3%   779   6.1%     5 - 9   851   8.0%   785   6.8%   71%   6.3%   71% <td< td=""><td></td><td></td><td></td><td></td><td></td><td></td><td></td></td<>                                                                                                                                                                                                                          |                          |           |       |           |       |           |       |
| \$35,000 + \$74,999   11.0%   473   9.9%     \$50,000 + \$74,999   573   13.4%   596   12.4%     \$75,000 - \$99,999   722   21.7.8%   892   18.6%     \$100,000 - \$149,999   533   21.4%   432   9.0%     \$200,000 +   394   8.8%   507   10.6%     \$200,000 +   \$99,999   34   8.8%   507   10.6%     \$200,000 +   \$199,999   34   8.8%   507   10.6%     \$200,000 +   \$199,999   \$11.0%   \$42.5   \$9.587   10.6%     \$200,000 +   \$199,999   \$10.4%   \$115.0%   \$115.0%   \$115.0%   \$115.0%   \$14.5   \$10.7%   \$115.0%   \$14.5   \$145.5%   \$16.6%   779   \$6.3%   \$711   \$6.2%   \$749   \$13.4%   \$799   \$6.3%   \$711   \$6.2%   \$749   \$6.1%   \$175   \$2.2%   \$736   \$6.8%   \$779   \$6.3%   \$716   \$6.8%   \$719   \$6.3%   \$716   \$6.8%   \$719   \$6.3%   \$716   \$6.3%   \$716   \$6.3%   \$716   \$                                                                                                                                                                                                                                               |                          |           |       |           |       |           |       |
| \$50,000 - \$74,999   597   13.4%   596   12.4%     \$100,000 - \$149,999   953   21.4%   1,215   25.4%     \$150,000 - \$199,999   363   8.1%   432   9.0%     \$200,000 - \$199,999   363   8.1%   432   9.0%     \$200,000 +   394   8.8%   507   10.6%     Median Household Income   \$101,454   \$115,046   \$150,046     Per Capita Income   \$39,150   \$44,545   \$150,046     Population by Age   Number   Percent   Number   Percent     0 - 4   706   6.6%   711   6.2%   749   6.1%     5 - 9   851   8.0%   727   6.3%   874   7.1%     10 - 14   841   7.9%   919   8.0%   870   7.1%     15 - 19   738   6.9%   726   6.8%   874   7.1%     20 - 24   1,277   12.0%   1,333   12.0%   1.692   13.8%     35 - 44   1,270   16.2%   1,623   14.1%   1,582   12.9%     <                                                                                                                                                                                                                                                                                                                  |                          |           |       |           |       |           |       |
| \$75,000 - \$199,999   792   17.8%   892   18.6%     \$100,000 - \$149,999   363   21.4%   1,215   25.4%     \$200,000 +   394   8.8%   507   10.6%     \$200,000 +   394   8.8%   507   10.6%     Median Household Income   \$81,858   \$91,587   \$15,046     Average Household Income   \$33,12   \$15,046   \$15,046     Per Capita Income   \$200,000 +   \$91,587   \$44,545     Per Capita Income   \$200,000 +   \$91,587   \$44,545     0 - 4   \$200,000 +   \$200,000 +   \$200,000 +   \$200,000 +     0 - 4   \$200,000 +   \$200,000 +   \$200,000 +   \$200,000 +     0 - 4   \$200,000 +   \$200,000 +   \$200,000 +   \$200,000 +     0 - 4   \$200,000 +   \$200,000 +   \$200,000 +   \$200,000 +     0 - 4   \$200,000 +   \$200,000 +   \$200,000 +   \$200,000 +   \$200,000 +     0 - 4   \$200,000 +   \$200,000 +   \$200,000 +   \$200,000 +   \$200,000 +   \$200,000 +   \$200,000 +   \$200,000 +   \$200,000 +                                                                                                                                                          |                          |           |       |           |       |           |       |
| \$100,000 - \$149,999   953   21.4%   1,215   25.4%     \$150,000 - \$199,999   363   8.1%   432   9.0%     \$200,000 +   394   8.8%   507   10.6%     Median Household Income   \$101,454   \$115,046   \$150,465     Per Capita Income   \$39,150   \$44,545   \$100,454   \$100,454   \$100,454     0 - 4   706   6.6%   711   6.2%   749   6.1%     0 - 4   706   6.6%   711   6.2%   749   6.1%     0 - 4   706   6.6%   711   6.2%   749   6.1%     10 - 14   841   7.9%   919   8.0%   870   7.1%     15 - 19   738   6.9%   786   6.8%   874   7.1%     20 - 24   513   4.8%   702   6.1%   660   5.4%     25 - 34   1,277   12.0%   1,383   12.0%   1,692   13.8%     35 - 64   1,204   11.3%   1,504   13.1%   1,747   14.2%     65 - 74   555   <                                                                                                                                                                                                                                                                                                                                          |                          |           |       |           |       |           |       |
| \$150,000 - \$199,999   363   8.1%   432   9.0%     Wedian Household Income   \$81,858   \$91,587     Average Household Income   \$30,454   \$15,046     Per Capita Income   \$30,154   \$15,046     Per Capita Income   \$30,150   \$44,545     0 - 4   706   6.6%   711   6.2%   749   6.1%     5 - 9   851   8.0%   785   6.8%   779   6.3%     10 - 14   841   7.9%   919   8.0%   870   7.1%     20 - 24   513   4.8%   702   6.1%   6.6%   711   6.2%   7.4%   7.1%     20 - 24   513   4.8%   702   6.1%   6.6%   7.1%   6.3%   8.74   7.1%     20 - 24   513   4.8%   702   6.1%   6.6%   7.1%   6.3%   8.74   7.1%   6.3%   8.74   7.1%   6.2%   6.6%   8.74   7.1%   6.2%   6.6%   7.14   6.2%   6.6%   7.14   6.2%   6.6%   7.1   6.2%   7.1%   6.3%<                                                                                                                                                                                                                                                                                                                                      |                          |           |       |           |       |           |       |
| \$200,00+   394   8.8%   507   10.6%     Median Household Income   \$81,858   \$91,587     Average Household Income   \$101,454   \$115,046     Per Capita Income   2015   2027     Population by Age   Number   Percent   Number   Percent     0 - 4   706   6.6%   711   6.2%   749   6.1%     5 - 9   851   8.0%   785   6.8%   779   6.3%     10 - 14   841   7.9%   919   8.0%   870   7.1%     12 - 19   738   6.9%   786   6.8%   877   7.1%     12 - 24   513   4.8%   702   6.1%   6.05   5.4%     20 - 24   513   4.8%   702   6.1%   1.628   1.2%     35 - 44   1,277   12.0%   1,383   12.0%   1.582   1.2%     55 - 54   1,204   11.3%   1,770   14.4%   555   5.2%   837   7.3%   1.00   3.3%     65 - 74   255   5.2%   837   7.3                                                                                                                                                                                                                                                                                                                                                      |                          |           |       |           |       |           |       |
| Median Household Income     \$81,858     \$91,587       Average Household Income     \$101,454     \$115,046       Per Capita Income     \$39,150     \$44,545       Per Capita Income     Census 2010     2015     2020       Population by Age     Number     Percent     Number     Percent       0 - 4     706     6.6%     711     6.2%     749     6.1%       5 - 9     851     8.0%     785     6.8%     779     6.3%       10 - 14     841     7.9%     919     8.0%     870     7.1%       20 - 24     513     4.8%     702     6.1%     660     5.4%       25 - 34     1,277     12.0%     1,633     12.0%     1,692     13.8%       35 - 44     1,720     16.2%     1,614     1,720     14.4%     1,737     14.4%       55 - 54     1,868     17.6%     1,836     16.0%     1,77     14.4%       55 - 54     276     2.6%     200     201     201     201     201                                                                                                                                                                                                                          |                          |           |       |           |       |           |       |
| Average Household Income     \$101,454     \$115,046       Per Capita Income     Censu     2015     2027       Population by Age     Number     Percent     Number                                                                                                               | \$200,000+               |           |       | 394       | 8.8%  | 507       | 10.6% |
| Per Capita Income     \$39,150     \$44,545       Census 2010     2015     2020       Population by Age     Number     Percent     Number     Percent       0 - 4     706     6.6%     711     6.2%     749     6.1%       5 - 9     851     8.0%     785     6.8%     779     6.3%       10 - 14     841     7.9%     919     8.0%     870     7.1%       15 - 19     738     6.9%     786     6.8%     874     7.1%       20 - 24     513     4.8%     702     6.1%     660     5.4%       25 - 34     1,277     12.0%     1,833     12.0%     1,622     13.8%       35 - 44     1,204     11.3%     1,504     13.1%     1,747     14.2%       45 - 54     1,668     17.0%     1836     16.0%     1,701     14.4%       55 - 64     1,204     11.3%     1,504     13.1%     1,747     14.2%       65 - 74     276     2.0%     200 <t< td=""><td>Median Household Income</td><td></td><td></td><td></td><td></td><td>\$91,587</td><td></td></t<>                                                                                                                                                    | Median Household Income  |           |       |           |       | \$91,587  |       |
| Census 2010     2015     2020       Population by Age     Number     Percent     Number     Percent       0 - 4     706     6.6%     711     6.2%     749     6.1%       5 - 9     851     8.0%     785     6.8%     779     6.3%       10 - 14     841     7.9%     919     8.0%     870     7.1%       15 - 19     738     6.9%     786     6.8%     874     7.1%       20 - 24     513     4.8%     702     6.1%     660     5.4%       25 - 34     1,277     12.0%     1,383     12.0%     1,692     13.8%       35 - 44     1,720     16.2%     1,623     14.1%     1,582     12.9%       45 - 54     1,868     17.6%     1,836     16.0%     1,770     14.4%       55 - 64     1,204     11.3%     1,504     13.1%     1,747     14.2%       65 - 74     205     2.6%     400     3.3%     85+     70     0.7%     100                                                                                                                                                                                                                                                                          | Average Household Income |           |       | \$101,454 |       | \$115,046 |       |
| Population by Age     Number     Percent     Number     Percent     Number     Percent       0 - 4     706     6.6%     711     6.2%     749     6.1%       5 - 9     851     8.0%     785     6.8%     779     6.3%       10 - 14     841     7.9%     919     8.0%     870     7.1%       15 - 19     738     6.9%     786     6.8%     874     7.1%       20 - 24     513     4.8%     702     6.1%     1,692     13.8%       25 - 34     1,277     12.0%     1,383     12.0%     1,592     12.9%       45 - 54     1,204     11.3%     1,504     13.1%     1,747     14.2%       65 - 74     55     5.2%     837     7.3%     400     3.3%       85+     70     0.7%     100     0.9%     120     1.0%       85+     70     0.7%     100     0.9%     127     1.2%       Black Alone     105     1.0%     131                                                                                                                                                                                                                                                                                     | Per Capita Income        |           |       | \$39,150  |       | \$44,545  |       |
| 0 - 4   706   6.6%   711   6.2%   749   6.1%     5 - 9   851   8.0%   785   6.8%   779   6.3%     10 - 14   841   7.9%   919   8.0%   870   7.1%     15 - 19   788   6.9%   786   6.8%   870   7.1%     20 - 24   513   4.8%   702   6.1%   660   5.4%     25 - 34   1,277   12.0%   1,383   12.0%   1,692   13.8%     35 - 44   1,270   16.2%   1,623   14.1%   1,582   12.9%     45 - 54   1,204   11.3%   1,504   13.1%   1,747   14.2%     65 - 74   555   5.2%   837   7.3%   1,042   8.5%     75 - 84   276   2.6%   295   2.6%   400   3.3%     85 +   70   0.7%   100   0.9   10   1.0%     Mbite Alone   8,863   83.5%   9,444   82.3%   9,973   81.2%     Black Alone   105   1.0%   131                                                                                                                                                                                                                                                                                                                                                                                                    |                          | Census 20 | 010   | 2015      |       | 2020      |       |
| 5 - 9     851     8.0%     785     6.8%     779     6.3%       10 - 14     841     7.9%     919     8.0%     870     7.1%       15 - 19     738     6.9%     786     6.8%     874     7.1%       20 - 24     513     4.8%     702     6.1%     660     5.4%       25 - 34     1,277     12.0%     1,383     12.0%     1,692     13.8%       35 - 44     1,720     16.2%     1,623     14.1%     1,592     12.9%       45 - 54     1,868     17.6%     1,836     16.0%     1,770     14.4%       55 - 64     1,204     11.3%     1,504     13.1%     1,747     14.2%       65 - 74     555     5.2%     837     7.3%     1.042     8.5%       75 - 84     70     0.7%     100     0.9%     120     1.0%       85+     70     0.7%     101     0.9%     31.1%     1.1%     158     1.3%       American Indian Alone     62 <td></td> <td></td> <td></td> <td>Number</td> <td></td> <td>Number</td> <td></td>                                                                                                                                                                                            |                          |           |       | Number    |       | Number    |       |
| 10 - 14   841   7.9%   919   8.0%   870   7.1%     15 - 19   738   6.9%   786   6.8%   874   7.1%     20 - 24   513   4.8%   702   6.1%   660   5.4%     25 - 34   1,277   12.0%   1,883   12.0%   1,692   13.8%     35 - 44   1,720   16.2%   1,623   14.1%   1,582   12.9%     45 - 54   1,868   17.6%   1,836   16.0%   1,770   14.4%     55 - 64   1,204   11.3%   1,504   13.1%   1,747   14.2%     65 - 74   555   5.2%   837   7.3%   1,042   8.5%     75 - 84   276   2.6%   295   2.6%   400   1.0%     85+   70   0.7%   100   0.20%   1.0%   1.0%     Mwher Alone   8,863   83.5%   9,444   82.3%   9,973   81.2%     Black Alone   105   1.0%   131   1.1%   158   1.3%     American Indian Alone   6   0                                                                                                                                                                                                                                                                                                                                                                                 |                          |           |       |           |       |           |       |
| 15 - 19   738   6.9%   786   6.8%   874   7.1%     20 - 24   513   4.8%   702   6.1%   660   5.4%     25 - 34   1,277   12.0%   1,383   12.0%   1,692   13.8%     35 - 44   1,720   16.2%   1,6123   14.1%   1,582   12.9%     45 - 54   1,868   17.6%   1,836   16.0%   1,770   14.4%     55 - 64   1,204   11.3%   1,504   13.1%   1,747   14.2%     65 - 74   555   5.2%   837   7.3%   1,042   8.5%     75 - 84   276   2.6%   295   2.6%   400   3.3%     85+   70   0.7%   100   0.9%   120   1.0%     Muhzer   Percent   Number   Percent   Number   Percent   Number   Percent   Number   9.973   8.1.2%     Black Alone   105   1.0%   131   1.1%   158   1.3%     American Indian Alone   62   0.6%   70   0.6%   76                                                                                                                                                                                                                                                                                                                                                                        |                          |           |       |           |       |           |       |
| 20 - 24   513   4.8%   702   6.1%   660   5.4%     25 - 34   1,277   12.0%   1,383   12.0%   1,692   13.8%     35 - 44   1,720   16.2%   1,623   14.1%   1,582   12.9%     45 - 54   1,868   17.6%   1,836   16.0%   1,770   14.4%     55 - 64   1,204   11.3%   1,504   13.1%   1,747   14.2%     65 - 74   555   5.2%   837   7.3%   1,042   8.5%     75 - 84   276   2.6%   295   2.6%   400   3.3%     85+   70   0.7%   100   0.9%   120   1.0%     85+   70   0.7%   100   0.9%   120   1.0%     Mite Alone   8,663   83.5%   9,444   82.3%   9,973   81.2%     Black Alone   105   1.0%   131   1.1%   158   1.3%     American Indian Alone   62   0.6%   70   0.6%   76   0.6%     Some Other Race Alone   824                                                                                                                                                                                                                                                                                                                                                                                |                          |           |       |           |       |           |       |
| 25 - 34   1,277   12.0%   1,383   12.0%   1,692   13.8%     35 - 44   1,720   16.2%   1,623   14.1%   1,582   12.9%     45 - 54   1,868   17.6%   1,836   16.0%   1,770   14.4%     55 - 64   1,204   11.3%   1,504   13.1%   1,747   14.2%     65 - 74   555   5.2%   837   7.3%   1,042   8.5%     75 - 84   276   2.6%   295   2.6%   400   3.3%     85+   70   0.7%   100   0.9%   120   1.0%     Kace and Ethnicity   Number   Percent   Number   Percent   Number   Percent     White Alone   8,863   83.5%   9,444   82.3%   9,973   81.2%     Black Alone   105   1.0%   131   1.1%   158   1.3%     American Indian Alone   6   0.1%   6   1.1%   691   5.6%     Asian Alone   484   4.6%   591   5.1%   691   5.6%     So                                                                                                                                                                                                                                                                                                                                                                   |                          |           |       |           |       |           |       |
| 35 - 44   1,720   16.2%   1,623   14.1%   1,582   12.9%     45 - 54   1,868   17.6%   1,836   16.0%   1,770   14.4%     55 - 64   1,204   11.3%   1,504   13.1%   1,747   14.2%     65 - 74   555   5.2%   837   7.3%   1,042   8.5%     75 - 84   276   2.6%   295   2.6%   400   3.3%     85+   70   0.7%   100   0.9%   120   1.0%     Kace and Ethnicity   Number   Percent   Number   Percent   Number   Percent     White Alone   8,863   83.5%   9,444   82.3%   9,973   81.2%     Black Alone   105   1.0%   131   1.1%   158   1.3%     American Indian Alone   62   0.6%   70   0.6%   76   0.6%     Asian Alone   484   4.6%   591   5.1%   691   5.6%     Pacific Islander Alone   824   7.8%   910   7.9%   389   3.2%                                                                                                                                                                                                                                                                                                                                                                   |                          |           |       |           |       |           |       |
| 45 - 541,86817.6%1,83616.0%1,77014.4%55 - 641,20411.3%1,50413.1%1,74714.2%65 - 745555.2%8377.3%1,0428.5%75 - 842762.6%2952.6%4003.3%85+700.7%1000.9%1201.0%Census 201020152020Race and EthnicityNumberPercentNumberPercentWhite Alone8,86383.5%9,44482.3%9,97381.2%Black Alone1051.0%1311.1%1581.3%American Indian Alone620.6%700.6%760.6%Asian Alone4844.6%5915.1%6915.6%Pacific Islander Alone60.1%60.1%80.1%Mispanic Origin (Any Race)1,97718.6%2,19419.1%2,46320.0%                                                                                                                                                                                                                                                                                                                                                                                                                                                                                                                                                                                                                               |                          |           |       |           |       |           |       |
| 55 - 64   1,204   11.3%   1,504   13.1%   1,747   14.2%     65 - 74   555   5.2%   837   7.3%   1,042   8.5%     75 - 84   276   2.6%   295   2.6%   400   3.3%     85 +   70   0.7%   100   0.9%   120   1.0%     Census 2010   2015   2020     Race and Ethnicity   Number   Percent   Number   Percent     White Alone   8,863   83.5%   9,444   82.3%   9,973   81.2%     Black Alone   105   1.0%   131   1.1%   158   1.3%     American Indian Alone   62   0.6%   70   0.6%   76   0.6%     Asian Alone   484   4.6%   591   5.1%   691   5.6%     Pacific Islander Alone   6   0.1%   6   0.1%   8   0.1%     Some Other Race Alone   824   7.8%   910   7.9%   991   8.1%     Hispanic Origin (Any Race)   1,977   18.6%   2,194   19.1%                                                                                                                                                                                                                                                                                                                                                     |                          |           |       |           |       |           |       |
| 65 - 74   555   5.2%   837   7.3%   1,042   8.5%     75 - 84   276   2.6%   295   2.6%   400   3.3%     85+   70   0.7%   100   0.9%   120   1.0%     Census 2010   2015   2020     Race and Ethnicity   Number   Percent   Number   Percent     White Alone   8,863   83.5%   9,444   82.3%   9,973   81.2%     Black Alone   105   1.0%   131   1.1%   158   1.3%     American Indian Alone   62   0.6%   70   0.6%   76   0.6%     Asian Alone   484   4.6%   591   5.1%   691   5.6%     Pacific Islander Alone   6   0.1%   6   0.1%   8   0.1%     Some Other Race Alone   824   7.8%   910   7.9%   991   8.1%     Hispanic Origin (Any Race)   1,977   18.6%   2,194   19.1%   2,463   20.0%                                                                                                                                                                                                                                                                                                                                                                                                  |                          |           |       |           |       |           |       |
| 75 - 84   276   2.6%   295   2.6%   400   3.3%     85+   70   0.7%   100   0.9%   120   1.0%     Census 2010   2015   2020     Race and Ethnicity   Number   Percent   Number   Percent     White Alone   8,863   83.5%   9,444   82.3%   9,973   81.2%     Black Alone   105   1.0%   131   1.1%   158   1.3%     American Indian Alone   62   0.6%   70   0.6%   76   0.6%     Asian Alone   484   4.6%   591   5.1%   691   5.6%     Pacific Islander Alone   6   0.1%   6   0.1%   8.8%   3.2%     Two or More Races   272   2.6%   329   2.9%   389   3.2%     Hispanic Origin (Any Race)   1,977   18.6%   2,194   19.1%   2,463   20.0%                                                                                                                                                                                                                                                                                                                                                                                                                                                        |                          |           |       |           |       |           |       |
| 85+   70   0.7%   100   0.9%   120   1.0%     Census 2010   2015   2020     Race and Ethnicity   Number   Percent   Number   Percent   Number   Percent     White Alone   8,863   83.5%   9,444   82.3%   9,973   81.2%     Black Alone   105   1.0%   131   1.1%   158   1.3%     American Indian Alone   62   0.6%   70   0.6%   76   0.6%     Asian Alone   484   4.6%   591   5.1%   691   5.6%     Pacific Islander Alone   6   0.1%   6   0.1%   88   0.1%     Some Other Race Alone   824   7.8%   910   7.9%   991   8.1%     Hispanic Origin (Any Race)   1,977   18.6%   2,194   19.1%   2,463   20.0%                                                                                                                                                                                                                                                                                                                                                                                                                                                                                      |                          |           |       |           |       |           |       |
| Census 2010     2015     2027       Race and Ethnicity     Number     Percent     Number     Percent     Number     Percent       White Alone     8,863     83.5%     9,444     82.3%     9,973     81.2%       Black Alone     105     1.0%     131     1.1%     158     1.3%       American Indian Alone     62     0.6%     70     0.66%     76     0.6%       Asian Alone     484     4.6%     591     5.1%     691     5.6%       Pacific Islander Alone     6     0.1%     6     0.1%     88.1%     0.1%       Some Other Race Alone     824     7.8%     910     7.9%     991     8.1%       Hispanic Origin (Any Race)     1,977     18.6%     2,194     19.1%     2,463     20.0%                                                                                                                                                                                                                                                                                                                                                                                                            |                          |           |       | 295       |       |           |       |
| Race and Ethnicity     Number     Percent     State                                                                                                                                             | 85+                      |           |       |           |       |           |       |
| White Alone   8,863   83.5%   9,444   82.3%   9,973   81.2%     Black Alone   105   1.0%   131   1.1%   158   1.3%     American Indian Alone   62   0.6%   70   0.6%   76   0.6%     Asian Alone   484   4.6%   591   5.1%   691   5.6%     Pacific Islander Alone   6   0.1%   6   0.1%   8   0.1%     Some Other Race Alone   824   7.8%   910   7.9%   991   8.1%     Two or More Races   272   2.6%   329   2.9%   389   3.2%     Hispanic Origin (Any Race)   1,977   18.6%   2,194   19.1%   2,463   20.0%                                                                                                                                                                                                                                                                                                                                                                                                                                                                                                                                                                                      |                          |           |       |           | 2015  |           |       |
| Black Alone   105   1.0%   131   1.1%   158   1.3%     American Indian Alone   62   0.6%   70   0.6%   76   0.6%     Asian Alone   484   4.6%   591   5.1%   691   5.6%     Pacific Islander Alone   6   0.1%   6   0.1%   8   0.1%     Some Other Race Alone   824   7.8%   910   7.9%   991   8.1%     Two or More Races   272   2.6%   329   2.9%   389   3.2%     Hispanic Origin (Any Race)   1,977   18.6%   2,194   19.1%   2,463   20.0%                                                                                                                                                                                                                                                                                                                                                                                                                                                                                                                                                                                                                                                      | -                        |           |       |           |       |           |       |
| American Indian Alone   62   0.6%   70   0.6%   76   0.6%     Asian Alone   484   4.6%   591   5.1%   691   5.6%     Pacific Islander Alone   6   0.1%   6   0.1%   8   0.1%     Some Other Race Alone   824   7.8%   910   7.9%   991   8.1%     Two or More Races   272   2.6%   329   2.9%   389   3.2%     Hispanic Origin (Any Race)   1,977   18.6%   2,194   19.1%   2,463   20.0%                                                                                                                                                                                                                                                                                                                                                                                                                                                                                                                                                                                                                                                                                                             |                          |           |       |           |       |           |       |
| Asian Alone   484   4.6%   591   5.1%   691   5.6%     Pacific Islander Alone   6   0.1%   6   0.1%   8   0.1%     Some Other Race Alone   824   7.8%   910   7.9%   991   8.1%     Two or More Races   272   2.6%   329   2.9%   389   3.2%     Hispanic Origin (Any Race)   1,977   18.6%   2,194   19.1%   2,463   20.0%                                                                                                                                                                                                                                                                                                                                                                                                                                                                                                                                                                                                                                                                                                                                                                           |                          |           |       |           |       |           |       |
| Pacific Islander Alone   6   0.1%   6   0.1%   8   0.1%     Some Other Race Alone   824   7.8%   910   7.9%   991   8.1%     Two or More Races   272   2.6%   329   2.9%   389   3.2%     Hispanic Origin (Any Race)   1,977   18.6%   2,194   19.1%   2,463   20.0%                                                                                                                                                                                                                                                                                                                                                                                                                                                                                                                                                                                                                                                                                                                                                                                                                                  |                          |           |       |           |       |           |       |
| Some Other Race Alone     824     7.8%     910     7.9%     991     8.1%       Two or More Races     272     2.6%     329     2.9%     389     3.2%       Hispanic Origin (Any Race)     1,977     18.6%     2,194     19.1%     2,463     20.0%                                                                                                                                                                                                                                                                                                                                                                                                                                                                                                                                                                                                                                                                                                                                                                                                                                                      |                          |           |       |           |       |           |       |
| Two or More Races     272     2.6%     329     2.9%     389     3.2%       Hispanic Origin (Any Race)     1,977     18.6%     2,194     19.1%     2,463     20.0%                                                                                                                                                                                                                                                                                                                                                                                                                                                                                                                                                                                                                                                                                                                                                                                                                                                                                                                                     |                          |           |       |           |       |           |       |
| Hispanic Origin (Any Race) 1,977 18.6% 2,194 19.1% 2,463 20.0%                                                                                                                                                                                                                                                                                                                                                                                                                                                                                                                                                                                                                                                                                                                                                                                                                                                                                                                                                                                                                                        |                          |           |       |           |       |           |       |
|                                                                                                                                                                                                                                                                                                                                                                                                                                                                                                                                                                                                                                                                                                                                                                                                                                                                                                                                                                                                                                                                                                       | Two or More Races        | 272       | 2.6%  | 329       | 2.9%  | 389       | 3.2%  |
|                                                                                                                                                                                                                                                                                                                                                                                                                                                                                                                                                                                                                                                                                                                                                                                                                                                                                                                                                                                                                                                                                                       |                          | 1,977     | 18.6% | 2,194     | 19.1% | 2,463     | 20.0% |

#### 2015 Household Income

2015 Population by Race

<sup>2015</sup> Percent Hispanic Origin: 19.1%

Applebees - Longmont, Co

2030 Ken Pratt Blvd, Longmont, Colorado, 80501 Drive Time: 6 minute radius Prepared by Esri