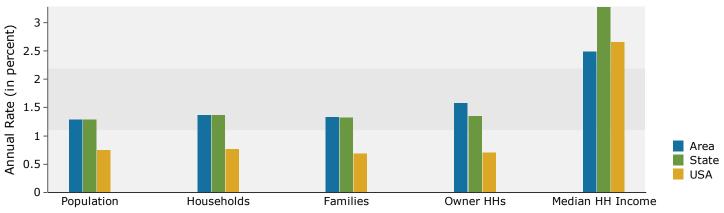

<br>3,467<br>4,030<br>4,642<br>3,976<br>2,238<br>929<br>327<br>20<br>Number<br>24,589<br>315<br>249<br>1,273<br>11<br>2,232 | 6.2%<br>11.7%<br>13.6%<br>15.7%<br>13.5%<br>7.6%<br>3.1%<br>1.1%<br>83.2%<br>1.1%<br>0.8%<br>4.3%<br>0.0%<br>7.6% | 2,147<br>1,882<br>4,152<br>3,965<br>4,443<br>4,422<br>2,759<br>1,169<br>388<br>20<br>Number<br>25,873<br>382<br>275<br>1,499<br>13<br>2,422       | 6.0%<br>13.2%<br>12.6%<br>14.1%<br>14.0%<br>8.8%<br>3.7%<br>1.2%<br>020<br>Percent<br>82.1%<br>1.2%<br>0.9%<br>4.8%<br>0.0%<br>7.7% |

Source: U.S. Census Bureau, Census 2010 Summary File 1. Esri forecasts for 2015 and 2020.



Applebees - Longmont, Co 2030 Ken Pratt Blvd, Longmont, Colorado, 80501 Drive Time: 6 minute radius Prepared by Esri

Latitude: 40.14414 Longitude: -105.12701

### Trends 2015-2020







#### 2015 Household Income



2015 Population by Race



2015 Percent Hispanic Origin: 19.3%



Applebees - Longmont, Co

2030 Ken Pratt Blvd, Longmont, Colorado, 80501 Drive Time: 8 minute radius Prepared by Esri

Latitude: 40.14414 Longitude: -105.12701

| Summary                                            | Cer       | 1sus 2010 |          | 2015    |           | 2020     |
|----------------------------------------------------|-----------|-----------|----------|---------|-----------|----------|
| Population                                         |           | 54,516    |          | 56,951  |           | 60,587   |
| Households                                         |           | 21,720    |          | 22,840  |           | 24,404   |
| Families