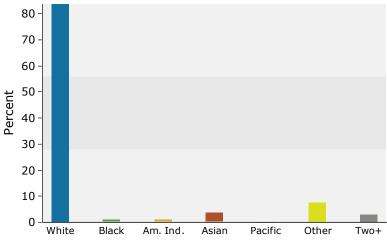

Applebees - Longmont, Co

2030 Ken Pratt Blvd, Longmont, Colorado, 80501 Drive Time: 4 minute radius Prepared by Esri

Latitude: 40.14414 Longitude: -105.12701

| Summary     Census 2010     2015     2020       Population     10,616     11.480     12.286       Households     4,055     4,457     3.298       Average Household Size     2,626     3,675     3.298       Average Household Size     2,620     2,58     2.575       Owner Occupied Housing Units     2,774     2,893     3.11       Renter Occupied Housing Units     1,274     1,398     1.672       Median Age     37.2     3.81     1.832       Population     1.37%     1.278%     0.77%       Population     1.37%     1.278%     0.77%       Conner Hits     1.44%     1.35%     0.77%       Median Household Income     2.27%     3.35%     155     2.6%       13,0000     9.999     190     4.9%     157     3.9%       13,0000     9.999     100     4.9%     157     3.9%       13,0000     9.999     792     1.74%     121     2.9%       13,0000     9.999     303     8.1%<                                                                                                                                                                                                            |                          |           |       |           |       |           |       |
|-------------------------------------------------------------------------------------------------------------------------------------------------------------------------------------------------------------------------------------------------------------------------------------------------------------------------------------------------------------------------------------------------------------------------------------------------------------------------------------------------------------------------------------------------------------------------------------------------------------------------------------------------------------------------------------------------------------------------------------------------------------------------------------------------------------------------------------------------------------------------------------------------------------------------------------------------------------------------------------------------------------------------------------------------------------------------------------------------------|--------------------------|-----------|-------|-----------|-------|-----------|-------|
| Households     4,056     4,457     4,780       Femilies     2,606     3,075     3,298       Average Household Size     2,62     2,859     3,117       Renter Occupied Housing Units     1,282     1,598     1,672       Median Age     37,2     38,1     38,2       Trends: 2015 - 2020 Annual Rate     Areas     State     National State       Population     1,37%     1,32%     0,07%       Population     1,37%     1,32%     0,07%       Median Household Income     2,27%     3,28%     0,07%       Median Household Income     2,27%     3,28%     0,07%       Versentides     1,41%     1,33%     0,07%       Stational Syl Income     1,004     3,38%     0,07%       Median Household Income     2,27%     3,38%     1,074     3,05%       \$1,000     \$100     4,38     1,174     3,05%     3,075     3,075       \$2,000     \$24,999     253     1,18%     1,125     3,08     3,077     1,06%       \$1,00                                                                                                                                                                             | Summary                  | Cer       |       |           | 2015  |           | 2020  |
| Parnilies     2,006     3,075     3,229       Average Household Size     2,62     2,53     3,117       Renter Occupiel Housing Units     1,282     1,599     1,1672       Median Age     37,2     38,1     38,2       Trends: 2015 - 202 Annual Rate     Area     State     National       Population     1.37%     1.37%     0.75%       Households Income     2,27%     3,31%     0.75%       Median Household Income     2,27%     3,32%     0.75%       Mouseholds Income     2,27%     3,33%     0.75%       State     141%     1.33%     0.75%       Mousehold Income     2,27%     3,33%     0.66%       State     5,90     119     4.35%     0.5%       State     1,93%     1.35%     0.66%     0.74       State     5,97     1.38%     0.6%     0.74       State     5,97     1.38%     0.6%     0.74       State     5,97     1.38%     0.6%     0.6%       State                                                                                                                                                                                                                           |                          |           | •     |           |       |           |       |
| Average Household Size     2.62     2.89     3.112       Renter Occupied Housing Units     1.282     1.599     1.462       Median Age     37.2     38.1     38.2       Trends: 2015 - 2020 Annual Rate     Area     State     ***ational       Population     1.37%     1.32%     0.75%       Household Income     2.27%     3.28%     0.67%       Median Household Income     2.27%     3.28%     0.67%       Median Household Income     2.27%     3.28%     0.66%       Median Household Income     2.27%     3.28%     0.66%       4\$15,000     94.3%     1.74     3.6%     1.66%       \$45,000     94.399     100     4.3%     1.74     3.6%       \$45,000     94.399     250     1.36%     1.37%     3.6%       \$45,000     94.399     350     1.46%     1.46%     3.4%     3.7%       \$45,000     94.399     352     1.46%     1.47%     3.2%     3.6%       \$45,000     94.399     352     1.46% </td <td></td> <td></td> <td></td> <td></td> <td></td> <td></td> <td></td>                                                                                                             |                          |           |       |           |       |           |       |
| Owner Occupied Housing Units     2,774     2,895     3,11       Renter Occupied Housing Units     1,282     1,598     1,672       Median Age     37.2     38.1     38.2       Trends: 2015 - 2020 Annual Rate     Area     State     National       Population     1.37%     1.29%     0.75%       Households     1.45%     1.37%     0.75%       Owner Hits     1.74%     1.32%     0.75%       Median Household Income     2.74%     1.33%     0.75%       Mouseholds by Income     2.74%     3.28%     2.26%       Mousehold Sty Income     2.74%     3.28%     2.26%       Mouseholds by Income     Number Percent     515,000     53.3,999     263     5.9%     1.85     3.9%       \$25,000 - \$24,999     263     2.1%     1.24%     3.9%     597     13.4%     595     1.24%       \$25,000 - \$24,999     993     21.4%     1.25     5.4%     12.5%     55%       \$25,000 - \$24,999     993     21.4%     1.25%     55     5.2% <td></td> <td></td> <td></td> <td></td> <td></td> <td></td> <td></td>                                                                                      |                          |           |       |           |       |           |       |
| Renter Occupied Housing Units     1.282     1.789     1.672       Median Age     37.2     38.1     38.2       Trends: 2015 - 2020 Annual Rate     Area     State     National       Population     1.37%     1.20%     0.75%       Households     1.41%     1.33%     0.69%       Owner Hits     1.74%     1.35%     0.79%       Owner Hits     1.74%     1.35%     0.79%       Median Household Income     2.27%     328     2.66%       Yets     2015     2020     2017       Mouseholds by Income     Number     Percent     Number       < \$15,000                                                                                                                                                                                                                                                                                                                                                                                                                                                                                                                                               |                          |           |       |           |       |           |       |
| Median Age     37.2     38.1     38.2       Prode32015 - 2020 Anual Rate     Area     State     National       Papulation     1.37%     1.37%     0.75%       Households     1.45%     1.37%     0.75%       Households     1.44%     1.32%     0.66%       Owner Mis     1.24%     3.28%     2.66%       Median Household Income     2.27%     3.28%     2.66%       Mouseholds by Income     2.27%     3.28%     2.66%       Kousehold Sy Income     190     4.3%     1.74     3.6%       \$15,000     \$24,999     263     5.9%     185     3.9%       \$25,000 - \$24,999     263     5.9%     11.0%     473     9.9%       \$25,000 - \$44,999     993     12.4%     592     12.4%     592     12.4%     592     12.4%     592     12.4%     592     12.4%     592     12.4%     592     12.4%     592     12.4%     592     12.4%     592     12.4%     592     12.4%     592     12.4%                                                                                                                                                                                                         |                          |           |       |           |       |           |       |
| Trends:     2015     2020       Population     1.45%     1.23%     0.75%       Households     1.45%     1.37%     0.75%       Pamilies     1.41%     1.32%     0.68%       Owner Hits     1.74%     1.35%     0.70%       Owner Hits     2.77%     3.28%     0.76%       Median Household Income     2.77%     3.28%     0.76%       Vision State     1.74%     0.35%     0.76%       State     Number     Percent     Number     Percent       Action State     1.74%     3.5%     3.5%     3.5%       \$15,000     \$24,999     263     5.9%     115     3.3%       \$250,000     \$34,999     933     21.4%     56     12.4%       \$15,000     \$14,999     953     21.4%     12.1%     43.5%       \$150,000     \$14,999     363     8.1%     432     9.0%       \$200,000+     \$39,999     363     8.1%     10.6%     710       Percaptia Income     \$31,48%                                                                                                                                                                                                                                 |                          |           |       |           |       |           |       |
| Population     1.37%     1.37%     0.75%       Households     1.41%     1.33%     0.69%       Owmer Hits     1.74%     1.33%     0.69%       Owmer Hits     1.74%     1.33%     0.69%       Median Household Income     2.26%     2.66%     2.66%       ************************************                                                                                                                                                                                                                                                                                                                                                                                                                                                                                                                                                                                                                                                                                                                                                                                                          |                          |           |       |           |       |           |       |
| Households     1.45%     1.37%     0.77%       Families     1.41%     1.32%     0.66%       Owner Hris     1.74%     1.35%     0.70%       Median Household Income     2.27%     3.28%     2.66%       Store     2015     2020       Mouseholds by Income     2015     2020       Store     203     5.9%     116     3.3%       \$15,000     544,999     263     5.9%     185     3.9%       \$25,000     544,999     416     9.3%     315     6.6%       \$35,000     \$47,999     797     1.34%     595     1.2.4%       \$57,000     \$597,999     393     21.4%     595     1.2.4%       \$10,000     \$199,999     33     21.4%     4.32     9.0%       \$10,000     \$199,999     33     21.4%     \$12.5     25.4%       \$10,000     \$199,999     33     21.4%     \$12.5     25.4%       \$10,000     \$199,999     3513     8.0%     \$15.6     \$15.6                                                                                                                                                                                                                                     |                          |           |       |           |       |           |       |
| Families     1.41%     1.32%     0.00%       Owner Hts     1.27%     3.28%     2.66%       Mousehold Income     2.27%     3.28%     2.66%       < \$15,000                                                                                                                                                                                                                                                                                                                                                                                                                                                                                                                                                                                                                                                                                                                                                                                                                                                                                                                                            | •                        |           |       |           |       |           |       |
| Owner Hts     1.74%     1.35%     0.70%       Median Household Income     2.27%     3.28%     2.66%       Households by Income     Number     Percent     Number     Percent       \$415,000     524,000     524,000     534,999     263     5.9%     185     3.9%       \$455,000     534,999     468     11.0%     473     9.9%       \$450,000     539,999     597     13.4%     566     6.24%       \$450,000     539,999     593     21.4%     1,215     24.4%       \$100,000     514,999     933     21.4%     1,215     24.4%       \$100,000     514,999     363     8.1%     432     9.0%       \$200,000+     399,999     33     21.4%     1,215     25.4%       \$100,000     \$144,9199     933     21.4%     1,215     25.4%       \$200,000+     \$39,150     \$44,545     \$10.5%     779     6.3%       \$200,000+     \$31,83%     \$77     6.3%     \$77     6.3% <t< td=""><td></td><td></td><td></td><td></td><td></td><td></td><td></td></t<>                                                                                                                                   |                          |           |       |           |       |           |       |
| Median Household Income     2.27%     3.28%     2.68%       Households by Income     Number     Percent     Number     Percent       <\$15,000                                                                                                                                                                                                                                                                                                                                                                                                                                                                                                                                                                                                                                                                                                                                                                                                                                                                                                                                                        |                          |           |       |           |       |           |       |
| Parts2020HoumberPercentNumberPercent $< $15,000$ $3.3,990$ $2.63$ $5.9\%$ $185$ $3.9\%$ $$425,000$ $$3.4,999$ $2.63$ $5.9\%$ $185$ $3.9\%$ $$455,000$ $$3.4,999$ $4.6$ $9.3\%$ $13.4\%$ $596$ $12.4\%$ $$455,000$ $$49,999$ $597$ $13.4\%$ $596$ $12.4\%$ $$475,000$ $$49,999$ $933$ $21.4\%$ $12.24\%$ $8.8\%$ $507$ $10.6\%$ $$100,000$ $$149,999$ $333$ $21.4\%$ $12.25$ $3.64\%$ $3.64\%$ $3.64\%$ $3.64\%$ $3.64\%$ $3.64\%$ $3.64\%$ $3.64\%$ $3.64\%$ $3.64\%$ $3.64\%$ $3.64\%$ $3.64\%$ $3.64\%$ $3.64\%$ $3.64\%$ $3.64\%$ $3.64\%$ $3.64\%$ $3.64\%$ $3.64\%$ $3.64\%$ $3.64\%$ $3.64\%$ $3.64\%$ $3.64\%$ $3.64\%$ $3.64\%$ $3.64\%$ $3.64\%$ $3.64\%$ $3.64\%$ $3.64\%$ $3.64\%$ $3.64\%$ $3.64\%$ $3.64\%$ $3.64\%$ $3.64\%$ $3.64\%$ $3.64\%$ $3.64\%$ $3.64\%$ $3.64\%$ $3.64\%$ $3.64\%$ $3.64\%$ $3.64\%$ $3.64\%$ $3.64\%$ $3.64\%$ $3.64\%$ $3.64\%$ $3.64\%$ $3.64\%$ $3.64\%$ $3.64\%$ $3.64\%$ $3.64\%$ $3.64\%$ $3.64\%$ $3.64\%$ $3.64\%$ $3.64\%$ $3.64\%$ $3.64\%$ $3.64\%$ $3.64\%$ $3.64\%$ $3.64\%$ $3.64\%$ $3.64\%$ $3.64\%$ $3.64\%$ $3.64\%$ $3.64\%$ $3.64\%$ $3.$ |                          |           |       |           |       |           |       |
| Households by Income     Number     Percent     Number     Percent       <\$15,000 - \$24,999                                                                                                                                                                                                                                                                                                                                                                                                                                                                                                                                                                                                                                                                                                                                                                                                                                                                                                                                                                                                         | Median Household Income  |           | 2.27% |           |       | -         |       |
| *<15,000   190   4.3%   174   3.6%     \$15,000   234,999   263   5.9%   185   3.9%     \$25,000   \$34,999   263   5.9%   185   3.9%     \$50,000   \$74,999   489   11.0%   473   9.9%     \$50,000   \$74,999   997   1.3%   892   18.6%     \$100,000   \$149,999   953   21.4%   1,215   25.4%     \$100,000   \$19,999   363   8.1%   432   9.0%     \$200,000+   \$155,046   \$115,046   10.6%   10.6%     \$200,000+   \$19,999   363   8.1%   \$115,046   10.6%     \$200,000+   \$19,999   363   8.1%   \$115,046   10.6%     Population by Age   \$10,454   \$115,046   \$116,054   \$116,054   \$116,054     Por table Income   \$10,454   \$116,054   \$116,054   \$141,954   \$145,057     \$200,000+   \$13,34,48%   \$111,056   \$12,950   \$44,545   \$156,056,077   \$1,950     \$200,200,000   \$13,958   \$10,111,6                                                                                                                                                                                                                                                               |                          |           |       |           |       |           |       |
| \$ i5,000 - \$24,999   263   5.9%   185   3.9%     \$ 25,000 - \$24,999   449   11.0%   473   5.9%     \$ 50,000 - \$74,999   597   13.4%   596   12.4%     \$ 75,000 - \$9,999   593   21.4%   1,215   25.4%     \$ \$100,000 - \$149,999   363   8.1%   432   9.0%     \$ \$20,000 - \$199,999   363   8.1%   432   9.0%     \$ \$200,000 -   363   8.1%   507   10.6%     Per Capita Income   \$818,858   \$91,587   \$455     Per Capita Income   \$101,454   \$115,046   \$106,000   \$454,545     Population by Age   Number   Percent   Number   Percent     0 - 4   706   6.6%   711   6.2%   779   6.3%     10 - 14   841   7.9%   919   8.0%   870   7.1%     15 - 19   738   6.9%   711   6.2%   779   6.3%     20 - 24   513   4.8%   702   6.1%   7.1%   7.1%     55 - 54   1,277   12.0                                                                                                                                                                                                                                                                                                 |                          |           |       |           |       |           |       |
| \$25,000 - \$34,999   416   9.3%   315   6.6%     \$35,000 - \$44,999   999   972   17.8%   892   18.6%     \$100,00 - \$14,999   792   17.8%   892   18.6%     \$100,00 - \$149,999   793   21.4%   1,215   25.4%     \$200,000 - \$149,999   363   8.1%   432   9.0%     \$200,000 +   819,999   363   8.1%   432   9.0%     \$200,000 +   \$199,999   363   8.1%   432   9.0%     \$200,000 +   \$199,999   363   8.1%   432   9.0%     \$200,000 +   \$199,999   363   8.1%   432   9.0%     \$200,000 +   \$199,999   \$363   8.1%   432   9.0%     Average Household Income   \$101,454   \$91,587   7   7     Average Household Income   \$39,150   \$44,545   \$115,046   1     0 - 4   706   6.6%   711   6.3%   779   6.1%     5 - 9   851   8.0%   785   6.8%   71%   6.3%   71% <td< td=""><td></td><td></td><td></td><td></td><td></td><td></td><td></td></td<>                                                                                                                                                                                                                          |                          |           |       |           |       |           |       |
| \$35,000 + \$74,999   11.0%   473   9.9%     \$50,000 + \$74,999   573   13.4%   596   12.4%     \$75,000 - \$99,999   722   21.7.8%   892   18.6%     \$100,000 - \$149,999   533   21.4%   432   9.0%     \$200,000 +   394   8.8%   507   10.6%     \$200,000 +   \$99,999   34   8.8%   507   10.6%     \$200,000 +   \$199,999   34   8.8%   507   10.6%     \$200,000 +   \$199,999   \$11.0%   \$42.5   \$9.587   10.6%     \$200,000 +   \$199,999   \$10.4%   \$115.0%   \$115.0%   \$115.0%   \$115.0%   \$14.5   \$10.7%   \$115.0%   \$14.5   \$145.5%   \$16.6%   779   \$6.3%   \$711   \$6.2%   \$749   \$13.4%   \$799   \$6.3%   \$711   \$6.2%   \$749   \$6.1%   \$175   \$2.2%   \$736   \$6.8%   \$779   \$6.3%   \$716   \$6.8%   \$719   \$6.3%   \$716   \$6.8%   \$719   \$6.3%   \$716   \$6.3%   \$716   \$6.3%   \$716   \$                                                                                                                                                                                                                                               |                          |           |       |           |       |           |       |
| \$50,000 - \$74,999   597   13.4%   596   12.4%     \$100,000 - \$149,999   953   21.4%   1,215   25.4%     \$150,000 - \$199,999   363   8.1%   432   9.0%     \$200,000 - \$199,999   363   8.1%   432   9.0%     \$200,000 +   394   8.8%   507   10.6%     Median Household Income   \$101,454   \$115,046   \$150,046     Per Capita Income   \$39,150   \$44,545   \$150,046     Population by Age   Number   Percent   Number   Percent     0 - 4   706   6.6%   711   6.2%   749   6.1%     5 - 9   851   8.0%   727   6.3%   874   7.1%     10 - 14   841   7.9%   919   8.0%   870   7.1%     15 - 19   738   6.9%   726   6.8%   874   7.1%     20 - 24   1,277   12.0%   1,333   12.0%   1.692   13.8%     35 - 44   1,270   16.2%   1,623   14.1%   1,582   12.9%     <                                                                                                                                                                                                                                                                                                                  |                          |           |       |           |       |           |       |
| \$75,000 - \$199,999   792   17.8%   892   18.6%     \$100,000 - \$149,999   363   21.4%   1,215   25.4%     \$200,000 +   394   8.8%   507   10.6%     \$200,000 +   394   8.8%   507   10.6%     Median Household Income   \$81,858   \$91,587   \$15,046     Average Household Income   \$33,12   \$15,046   \$15,046     Per Capita Income   \$200,000 +   \$91,587   \$44,545     Per Capita Income   \$200,000 +   \$91,587   \$44,545     0 - 4   \$200,000 +   \$200,000 +   \$200,000 +   \$200,000 +     0 - 4   \$200,000 +   \$200,000 +   \$200,000 +   \$200,000 +     0 - 4   \$200,000 +   \$200,000 +   \$200,000 +   \$200,000 +     0 - 4   \$200,000 +   \$200,000 +   \$200,000 +   \$200,000 +     0 - 4   \$200,000 +   \$200,000 +   \$200,000 +   \$200,000 +   \$200,000 +     0 - 4   \$200,000 +   \$200,000 +   \$200,000 +   \$200,000 +   \$200,000 +   \$200,000 +   \$200,000 +   \$200,000 +   \$200,000 +                                                                                                                                                          |                          |           |       |           |       |           |       |
| \$100,000 - \$149,999   953   21.4%   1,215   25.4%     \$150,000 - \$199,999   363   8.1%   432   9.0%     \$200,000 +   394   8.8%   507   10.6%     Median Household Income   \$101,454   \$115,046   \$150,465     Per Capita Income   \$39,150   \$44,545   \$100,454   \$100,454   \$100,454     0 - 4   706   6.6%   711   6.2%   749   6.1%     0 - 4   706   6.6%   711   6.2%   749   6.1%     0 - 4   706   6.6%   711   6.2%   749   6.1%     10 - 14   841   7.9%   919   8.0%   870   7.1%     15 - 19   738   6.9%   786   6.8%   874   7.1%     20 - 24   513   4.8%   702   6.1%   660   5.4%     25 - 34   1,277   12.0%   1,383   12.0%   1,692   13.8%     35 - 64   1,204   11.3%   1,504   13.1%   1,747   14.2%     65 - 74   555   <                                                                                                                                                                                                                                                                                                                                          |                          |           |       |           |       |           |       |
| \$150,000 - \$199,999   363   8.1%   432   9.0%     Wedian Household Income   \$81,858   \$91,587     Average Household Income   \$30,454   \$15,046     Per Capita Income   \$30,154   \$15,046     Per Capita Income   \$30,150   \$44,545     0 - 4   706   6.6%   711   6.2%   749   6.1%     5 - 9   851   8.0%   785   6.8%   779   6.3%     10 - 14   841   7.9%   919   8.0%   870   7.1%     20 - 24   513   4.8%   702   6.1%   6.6%   711   6.2%   7.4%   7.1%     20 - 24   513   4.8%   702   6.1%   6.6%   7.1%   6.3%   8.74   7.1%     20 - 24   513   4.8%   702   6.1%   6.6%   7.1%   6.3%   8.74   7.1%   6.3%   8.74   7.1%   6.2%   6.6%   8.74   7.1%   6.2%   6.6%   7.14   6.2%   6.6%   7.14   6.2%   6.6%   7.1   6.2%   7.1%   6.3%<                                                                                                                                                                                                                                                                                                                                      |                          |           |       |           |       |           |       |
| \$200,00+   394   8.8%   507   10.6%     Median Household Income   \$81,858   \$91,587     Average Household Income   \$101,454   \$115,046     Per Capita Income   2015   2027     Population by Age   Number   Percent   Number   Percent     0 - 4   706   6.6%   711   6.2%   749   6.1%     5 - 9   851   8.0%   785   6.8%   779   6.3%     10 - 14   841   7.9%   919   8.0%   870   7.1%     12 - 19   738   6.9%   786   6.8%   877   7.1%     12 - 24   513   4.8%   702   6.1%   6.05   5.4%     20 - 24   513   4.8%   702   6.1%   1.628   1.2%     35 - 44   1,277   12.0%   1,383   12.0%   1.582   1.2%     55 - 54   1,204   11.3%   1,770   14.4%   555   5.2%   837   7.3%   1.00   3.3%     65 - 74   255   5.2%   837   7.3                                                                                                                                                                                                                                                                                                                                                      |                          |           |       |           |       |           |       |
| Median Household Income     \$81,858     \$91,587       Average Household Income     \$101,454     \$115,046       Per Capita Income     \$39,150     \$44,545       Per Capita Income     Census 2010     2015     2020       Population by Age     Number     Percent     Number     Percent       0 - 4     706     6.6%     711     6.2%     749     6.1%       5 - 9     851     8.0%     785     6.8%     779     6.3%       10 - 14     841     7.9%     919     8.0%     870     7.1%       20 - 24     513     4.8%     702     6.1%     660     5.4%       25 - 34     1,277     12.0%     1,633     12.0%     1,692     13.8%       35 - 44     1,720     16.2%     1,614     1,720     14.4%     1,737     14.4%       55 - 54     1,868     17.6%     1,836     16.0%     1,77     14.4%       55 - 54     276     2.6%     200     201     201     201     201                                                                                                                                                                                                                          |                          |           |       |           |       |           |       |
| Average Household Income     \$101,454     \$115,046       Per Capita Income     Censu     2015     2027       Population by Age     Number     Percent     Number                                                                                                               | \$200,000+               |           |       | 394       | 8.8%  | 507       | 10.6% |
| Per Capita Income     \$39,150     \$44,545       Census 2010     2015     2020       Population by Age     Number     Percent     Number     Percent       0 - 4     706     6.6%     711     6.2%     749     6.1%       5 - 9     851     8.0%     785     6.8%     779     6.3%       10 - 14     841     7.9%     919     8.0%     870     7.1%       15 - 19     738     6.9%     786     6.8%     874     7.1%       20 - 24     513     4.8%     702     6.1%     660     5.4%       25 - 34     1,277     12.0%     1,833     12.0%     1,622     13.8%       35 - 44     1,204     11.3%     1,504     13.1%     1,747     14.2%       45 - 54     1,668     17.0%     1836     16.0%     1,701     14.4%       55 - 64     1,204     11.3%     1,504     13.1%     1,747     14.2%       65 - 74     276     2.0%     200 <t< td=""><td>Median Household Income</td><td></td><td></td><td></td><td></td><td>\$91,587</td><td></td></t<>                                                                                                                                                    | Median Household Income  |           |       |           |       | \$91,587  |       |
| Census 2010     2015     2020       Population by Age     Number     Percent     Number     Percent       0 - 4     706     6.6%     711     6.2%     749     6.1%       5 - 9     851     8.0%     785     6.8%     779     6.3%       10 - 14     841     7.9%     919     8.0%     870     7.1%       15 - 19     738     6.9%     786     6.8%     874     7.1%       20 - 24     513     4.8%     702     6.1%     660     5.4%       25 - 34     1,277     12.0%     1,383     12.0%     1,692     13.8%       35 - 44     1,720     16.2%     1,623     14.1%     1,582     12.9%       45 - 54     1,868     17.6%     1,836     16.0%     1,770     14.4%       55 - 64     1,204     11.3%     1,504     13.1%     1,747     14.2%       65 - 74     205     2.6%     400     3.3%     85+     70     0.7%     100                                                                                                                                                                                                                                                                          | Average Household Income |           |       | \$101,454 |       | \$115,046 |       |
| Population by Age     Number     Percent     Number     Percent     Number     Percent       0 - 4     706     6.6%     711     6.2%     749     6.1%       5 - 9     851     8.0%     785     6.8%     779     6.3%       10 - 14     841     7.9%     919     8.0%     870     7.1%       15 - 19     738     6.9%     786     6.8%     874     7.1%       20 - 24     513     4.8%     702     6.1%     1,692     13.8%       25 - 34     1,277     12.0%     1,383     12.0%     1,592     12.9%       45 - 54     1,204     11.3%     1,504     13.1%     1,747     14.2%       65 - 74     55     5.2%     837     7.3%     400     3.3%       85+     70     0.7%     100     0.9%     120     1.0%       85+     70     0.7%     100     0.9%     127     1.2%       Black Alone     105     1.0%     131                                                                                                                                                                                                                                                                                     | Per Capita Income        |           |       | \$39,150  |       | \$44,545  |       |
| 0 - 4   706   6.6%   711   6.2%   749   6.1%     5 - 9   851   8.0%   785   6.8%   779   6.3%     10 - 14   841   7.9%   919   8.0%   870   7.1%     15 - 19   788   6.9%   786   6.8%   870   7.1%     20 - 24   513   4.8%   702   6.1%   660   5.4%     25 - 34   1,277   12.0%   1,383   12.0%   1,692   13.8%     35 - 44   1,270   16.2%   1,623   14.1%   1,582   12.9%     45 - 54   1,204   11.3%   1,504   13.1%   1,747   14.2%     65 - 74   555   5.2%   837   7.3%   1,042   8.5%     75 - 84   276   2.6%   295   2.6%   400   3.3%     85 +   70   0.7%   100   0.9   10   1.0%     Mbite Alone   8,863   83.5%   9,444   82.3%   9,973   81.2%     Black Alone   105   1.0%   131                                                                                                                                                                                                                                                                                                                                                                                                    |                          | Census 20 | 010   | 2015      |       | 2020      |       |
| 5 - 9     851     8.0%     785     6.8%     779     6.3%       10 - 14     841     7.9%     919     8.0%     870     7.1%       15 - 19     738     6.9%     786     6.8%     874     7.1%       20 - 24     513     4.8%     702     6.1%     660     5.4%       25 - 34     1,277     12.0%     1,383     12.0%     1,692     13.8%       35 - 44     1,720     16.2%     1,623     14.1%     1,592     12.9%       45 - 54     1,868     17.6%     1,836     16.0%     1,770     14.4%       55 - 64     1,204     11.3%     1,504     13.1%     1,747     14.2%       65 - 74     555     5.2%     837     7.3%     1.042     8.5%       75 - 84     70     0.7%     100     0.9%     120     1.0%       85+     70     0.7%     101     0.9%     31.1%     1.1%     158     1.3%       American Indian Alone     62 <td></td> <td></td> <td></td> <td>Number</td> <td></td> <td>Number</td> <td></td>                                                                                                                                                                                            |                          |           |       | Number    |       | Number    |       |
| 10 - 14   841   7.9%   919   8.0%   870   7.1%     15 - 19   738   6.9%   786   6.8%   874   7.1%     20 - 24   513   4.8%   702   6.1%   660   5.4%     25 - 34   1,277   12.0%   1,883   12.0%   1,692   13.8%     35 - 44   1,720   16.2%   1,623   14.1%   1,582   12.9%     45 - 54   1,868   17.6%   1,836   16.0%   1,770   14.4%     55 - 64   1,204   11.3%   1,504   13.1%   1,747   14.2%     65 - 74   555   5.2%   837   7.3%   1,042   8.5%     75 - 84   276   2.6%   295   2.6%   400   1.0%     85+   70   0.7%   100   0.20%   1.0%   1.0%     Mwher Alone   8,863   83.5%   9,444   82.3%   9,973   81.2%     Black Alone   105   1.0%   131   1.1%   158   1.3%     American Indian Alone   6   0                                                                                                                                                                                                                                                                                                                                                                                 |                          |           |       |           |       |           |       |
| 15 - 19   738   6.9%   786   6.8%   874   7.1%     20 - 24   513   4.8%   702   6.1%   660   5.4%     25 - 34   1,277   12.0%   1,383   12.0%   1,692   13.8%     35 - 44   1,720   16.2%   1,6123   14.1%   1,582   12.9%     45 - 54   1,868   17.6%   1,836   16.0%   1,770   14.4%     55 - 64   1,204   11.3%   1,504   13.1%   1,747   14.2%     65 - 74   555   5.2%   837   7.3%   1,042   8.5%     75 - 84   276   2.6%   295   2.6%   400   3.3%     85+   70   0.7%   100   0.9%   120   1.0%     Muhzer   Percent   Number   Percent   Number   Percent   Number   Percent   Number   9.973   8.1.2%     Black Alone   105   1.0%   131   1.1%   158   1.3%     American Indian Alone   62   0.6%   70   0.6%   76                                                                                                                                                                                                                                                                                                                                                                        |                          |           |       |           |       |           |       |
| 20 - 24   513   4.8%   702   6.1%   660   5.4%     25 - 34   1,277   12.0%   1,383   12.0%   1,692   13.8%     35 - 44   1,720   16.2%   1,623   14.1%   1,582   12.9%     45 - 54   1,868   17.6%   1,836   16.0%   1,770   14.4%     55 - 64   1,204   11.3%   1,504   13.1%   1,747   14.2%     65 - 74   555   5.2%   837   7.3%   1,042   8.5%     75 - 84   276   2.6%   295   2.6%   400   3.3%     85+   70   0.7%   100   0.9%   120   1.0%     85+   70   0.7%   100   0.9%   120   1.0%     Mite Alone   8,663   83.5%   9,444   82.3%   9,973   81.2%     Black Alone   105   1.0%   131   1.1%   158   1.3%     American Indian Alone   62   0.6%   70   0.6%   76   0.6%     Some Other Race Alone   824                                                                                                                                                                                                                                                                                                                                                                                |                          |           |       |           |       |           |       |
| 25 - 34   1,277   12.0%   1,383   12.0%   1,692   13.8%     35 - 44   1,720   16.2%   1,623   14.1%   1,582   12.9%     45 - 54   1,868   17.6%   1,836   16.0%   1,770   14.4%     55 - 64   1,204   11.3%   1,504   13.1%   1,747   14.2%     65 - 74   555   5.2%   837   7.3%   1,042   8.5%     75 - 84   276   2.6%   295   2.6%   400   3.3%     85+   70   0.7%   100   0.9%   120   1.0%     Kace and Ethnicity   Number   Percent   Number   Percent   Number   Percent     White Alone   8,863   83.5%   9,444   82.3%   9,973   81.2%     Black Alone   105   1.0%   131   1.1%   158   1.3%     American Indian Alone   6   0.1%   6   1.1%   691   5.6%     Asian Alone   484   4.6%   591   5.1%   691   5.6%     So                                                                                                                                                                                                                                                                                                                                                                   |                          |           |       |           |       |           |       |
| 35 - 44   1,720   16.2%   1,623   14.1%   1,582   12.9%     45 - 54   1,868   17.6%   1,836   16.0%   1,770   14.4%     55 - 64   1,204   11.3%   1,504   13.1%   1,747   14.2%     65 - 74   555   5.2%   837   7.3%   1,042   8.5%     75 - 84   276   2.6%   295   2.6%   400   3.3%     85+   70   0.7%   100   0.9%   120   1.0%     Kace and Ethnicity   Number   Percent   Number   Percent   Number   Percent     White Alone   8,863   83.5%   9,444   82.3%   9,973   81.2%     Black Alone   105   1.0%   131   1.1%   158   1.3%     American Indian Alone   62   0.6%   70   0.6%   76   0.6%     Asian Alone   484   4.6%   591   5.1%   691   5.6%     Pacific Islander Alone   824   7.8%   910   7.9%   389   3.2%                                                                                                                                                                                                                                                                                                                                                                   |                          |           |       |           |       |           |       |
| 45 - 541,86817.6%1,83616.0%1,77014.4%55 - 641,20411.3%1,50413.1%1,74714.2%65 - 745555.2%8377.3%1,0428.5%75 - 842762.6%2952.6%4003.3%85+700.7%1000.9%1201.0%Census 201020152020Race and EthnicityNumberPercentNumberPercentWhite Alone8,86383.5%9,44482.3%9,97381.2%Black Alone1051.0%1311.1%1581.3%American Indian Alone620.6%700.6%760.6%Asian Alone4844.6%5915.1%6915.6%Pacific Islander Alone60.1%60.1%80.1%Mispanic Origin (Any Race)1,97718.6%2,19419.1%2,46320.0%                                                                                                                                                                                                                                                                                                                                                                                                                                                                                                                                                                                                                               |                          |           |       |           |       |           |       |
| 55 - 64   1,204   11.3%   1,504   13.1%   1,747   14.2%     65 - 74   555   5.2%   837   7.3%   1,042   8.5%     75 - 84   276   2.6%   295   2.6%   400   3.3%     85 +   70   0.7%   100   0.9%   120   1.0%     Census 2010   2015   2020     Race and Ethnicity   Number   Percent   Number   Percent     White Alone   8,863   83.5%   9,444   82.3%   9,973   81.2%     Black Alone   105   1.0%   131   1.1%   158   1.3%     American Indian Alone   62   0.6%   70   0.6%   76   0.6%     Asian Alone   484   4.6%   591   5.1%   691   5.6%     Pacific Islander Alone   6   0.1%   6   0.1%   8   0.1%     Some Other Race Alone   824   7.8%   910   7.9%   991   8.1%     Hispanic Origin (Any Race)   1,977   18.6%   2,194   19.1%                                                                                                                                                                                                                                                                                                                                                     |                          |           |       |           |       |           |       |
| 65 - 74   555   5.2%   837   7.3%   1,042   8.5%     75 - 84   276   2.6%   295   2.6%   400   3.3%     85+   70   0.7%   100   0.9%   120   1.0%     Census 2010   2015   2020     Race and Ethnicity   Number   Percent   Number   Percent     White Alone   8,863   83.5%   9,444   82.3%   9,973   81.2%     Black Alone   105   1.0%   131   1.1%   158   1.3%     American Indian Alone   62   0.6%   70   0.6%   76   0.6%     Asian Alone   484   4.6%   591   5.1%   691   5.6%     Pacific Islander Alone   6   0.1%   6   0.1%   8   0.1%     Some Other Race Alone   824   7.8%   910   7.9%   991   8.1%     Hispanic Origin (Any Race)   1,977   18.6%   2,194   19.1%   2,463   20.0%                                                                                                                                                                                                                                                                                                                                                                                                  |                          |           |       |           |       |           |       |
| 75 - 84   276   2.6%   295   2.6%   400   3.3%     85+   70   0.7%   100   0.9%   120   1.0%     Census 2010   2015   2020     Race and Ethnicity   Number   Percent   Number   Percent     White Alone   8,863   83.5%   9,444   82.3%   9,973   81.2%     Black Alone   105   1.0%   131   1.1%   158   1.3%     American Indian Alone   62   0.6%   70   0.6%   76   0.6%     Asian Alone   484   4.6%   591   5.1%   691   5.6%     Pacific Islander Alone   6   0.1%   6   0.1%   8.8%   3.2%     Two or More Races   272   2.6%   329   2.9%   389   3.2%     Hispanic Origin (Any Race)   1,977   18.6%   2,194   19.1%   2,463   20.0%                                                                                                                                                                                                                                                                                                                                                                                                                                                        |                          |           |       |           |       |           |       |
| 85+   70   0.7%   100   0.9%   120   1.0%     Census 2010   2015   2020     Race and Ethnicity   Number   Percent   Number   Percent   Number   Percent     White Alone   8,863   83.5%   9,444   82.3%   9,973   81.2%     Black Alone   105   1.0%   131   1.1%   158   1.3%     American Indian Alone   62   0.6%   70   0.6%   76   0.6%     Asian Alone   484   4.6%   591   5.1%   691   5.6%     Pacific Islander Alone   6   0.1%   6   0.1%   88   0.1%     Some Other Race Alone   824   7.8%   910   7.9%   991   8.1%     Hispanic Origin (Any Race)   1,977   18.6%   2,194   19.1%   2,463   20.0%                                                                                                                                                                                                                                                                                                                                                                                                                                                                                      |                          |           |       |           |       |           |       |
| Census 2010     2015     2027       Race and Ethnicity     Number     Percent     Number     Percent     Number     Percent       White Alone     8,863     83.5%     9,444     82.3%     9,973     81.2%       Black Alone     105     1.0%     131     1.1%     158     1.3%       American Indian Alone     62     0.6%     70     0.66%     76     0.6%       Asian Alone     484     4.6%     591     5.1%     691     5.6%       Pacific Islander Alone     6     0.1%     6     0.1%     88.1%     0.1%       Some Other Race Alone     824     7.8%     910     7.9%     991     8.1%       Hispanic Origin (Any Race)     1,977     18.6%     2,194     19.1%     2,463     20.0%                                                                                                                                                                                                                                                                                                                                                                                                            |                          |           |       | 295       |       |           |       |
| Race and Ethnicity     Number     Percent     State                                                                                                                                             | 85+                      |           |       |           |       |           |       |
| White Alone   8,863   83.5%   9,444   82.3%   9,973   81.2%     Black Alone   105   1.0%   131   1.1%   158   1.3%     American Indian Alone   62   0.6%   70   0.6%   76   0.6%     Asian Alone   484   4.6%   591   5.1%   691   5.6%     Pacific Islander Alone   6   0.1%   6   0.1%   8   0.1%     Some Other Race Alone   824   7.8%   910   7.9%   991   8.1%     Two or More Races   272   2.6%   329   2.9%   389   3.2%     Hispanic Origin (Any Race)   1,977   18.6%   2,194   19.1%   2,463   20.0%                                                                                                                                                                                                                                                                                                                                                                                                                                                                                                                                                                                      |                          |           |       |           | 2015  |           |       |
| Black Alone   105   1.0%   131   1.1%   158   1.3%     American Indian Alone   62   0.6%   70   0.6%   76   0.6%     Asian Alone   484   4.6%   591   5.1%   691   5.6%     Pacific Islander Alone   6   0.1%   6   0.1%   8   0.1%     Some Other Race Alone   824   7.8%   910   7.9%   991   8.1%     Two or More Races   272   2.6%   329   2.9%   389   3.2%     Hispanic Origin (Any Race)   1,977   18.6%   2,194   19.1%   2,463   20.0%                                                                                                                                                                                                                                                                                                                                                                                                                                                                                                                                                                                                                                                      | -                        |           |       |           |       |           |       |
| American Indian Alone   62   0.6%   70   0.6%   76   0.6%     Asian Alone   484   4.6%   591   5.1%   691   5.6%     Pacific Islander Alone   6   0.1%   6   0.1%   8   0.1%     Some Other Race Alone   824   7.8%   910   7.9%   991   8.1%     Two or More Races   272   2.6%   329   2.9%   389   3.2%     Hispanic Origin (Any Race)   1,977   18.6%   2,194   19.1%   2,463   20.0%                                                                                                                                                                                                                                                                                                                                                                                                                                                                                                                                                                                                                                                                                                             |                          |           |       |           |       |           |       |
| Asian Alone   484   4.6%   591   5.1%   691   5.6%     Pacific Islander Alone   6   0.1%   6   0.1%   8   0.1%     Some Other Race Alone   824   7.8%   910   7.9%   991   8.1%     Two or More Races   272   2.6%   329   2.9%   389   3.2%     Hispanic Origin (Any Race)   1,977   18.6%   2,194   19.1%   2,463   20.0%                                                                                                                                                                                                                                                                                                                                                                                                                                                                                                                                                                                                                                                                                                                                                                           |                          |           |       |           |       |           |       |
| Pacific Islander Alone   6   0.1%   6   0.1%   8   0.1%     Some Other Race Alone   824   7.8%   910   7.9%   991   8.1%     Two or More Races   272   2.6%   329   2.9%   389   3.2%     Hispanic Origin (Any Race)   1,977   18.6%   2,194   19.1%   2,463   20.0%                                                                                                                                                                                                                                                                                                                                                                                                                                                                                                                                                                                                                                                                                                                                                                                                                                  |                          |           |       |           |       |           |       |
| Some Other Race Alone     824     7.8%     910     7.9%     991     8.1%       Two or More Races     272     2.6%     329     2.9%     389     3.2%       Hispanic Origin (Any Race)     1,977     18.6%     2,194     19.1%     2,463     20.0%                                                                                                                                                                                                                                                                                                                                                                                                                                                                                                                                                                                                                                                                                                                                                                                                                                                      |                          |           |       |           |       |           |       |
| Two or More Races     272     2.6%     329     2.9%     389     3.2%       Hispanic Origin (Any Race)     1,977     18.6%     2,194     19.1%     2,463     20.0%                                                                                                                                                                                                                                                                                                                                                                                                                                                                                                                                                                                                                                                                                                                                                                                                                                                                                                                                     |                          |           |       |           |       |           |       |
| Hispanic Origin (Any Race) 1,977 18.6% 2,194 19.1% 2,463 20.0%                                                                                                                                                                                                                                                                                                                                                                                                                                                                                                                                                                                                                                                                                                                                                                                                                                                                                                                                                                                                                                        |                          |           |       |           |       |           |       |
|                                                                                                                                                                                                                                                                                                                                                                                                                                                                                                                                                                                                                                                                                                                                                                                                                                                                                                                                                                                                                                                                                                       | Two or More Races        | 272       | 2.6%  | 329       | 2.9%  | 389       | 3.2%  |
|                                                                                                                                                                                                                                                                                                                                                                                                                                                                                                                                                                                                                                                                                                                                                                                                                                                                                                                                                                                                                                                                                                       |                          | 1,977     | 18.6% | 2,194     | 19.1% | 2,463     | 20.0% |

#### 2015 Household Income

2015 Population by Race

<sup>2015</sup> Percent Hispanic Origin: 19.1%

Applebees - Longmont, Co

2030 Ken Pratt Blvd, Longmont, Colorado, 80501 Drive Time: 6 minute radius Prepared by Esri