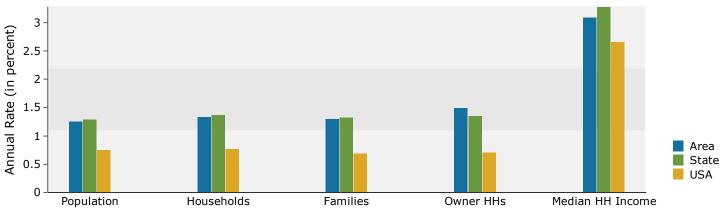

.7%    | 4,748     | 7.8%     |
| Two or More Races                                  | 1,481     | 2.7%      | 1,709    | 3.0%    | 2,006     | 3.3%     |
|                                                    |           |           |          |         |           |          |
| Hispanic Origin (Any Race)                         | 10,890    | 20.0%     | 11,818   | 20.8%   | 13,179    | 21.8%    |
| Data Note: Income is expressed in current dollars. |           |           |          |         |           |          |

Source: U.S. Census Bureau, Census 2010 Summary File 1. Esri forecasts for 2015 and 2020.



Applebees - Longmont, Co 2030 Ken Pratt Blvd, Longmont, Colorado, 80501 Drive Time: 8 minute radius Prepared by Esri

Latitude: 40.14414 Longitude: -105.12701

### Trends 2015-2020







### 2015 Household Income



2015 Population by Race



<sup>2015</sup> Percent Hispanic Origin: 20.8%