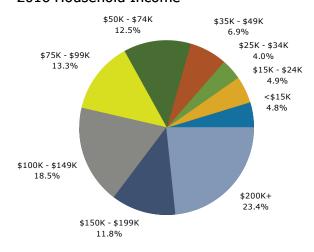

#### 2016 Household Income

### 2016 Population by Race

2016 Percent Hispanic Origin: 7.5%

NEW HOPE 49 N Sugan Rd, New Hope, Pennsylvania, 18938 Ring: 5 mile radius

Latitude: 40.36382 Longitude: -74.96732

Prepared by Esri

| Summary                         | Cer         | nsus 2010 |                | 2016    |           | :   |
|---------------------------------|-------------|-----------|----------------|---------|-----------|-----|
| Population                      |             | 23,753    |                | 23,950  |           | 2   |
| Households                      |             | 9,583     |                | 9,736   |           | 9   |
| Families                        |             | 6,151     |                | 6,215   |           | (   |
| Average Household Size          |             | 2.38      |                | 2.38    |           |     |
| Owner Occupied Housing Units    |             | 7,577     |                | 7,503   |           |     |
| Renter Occupied Housing Units   |             | 2,006     |                | 2,233   |           |     |
| Median Age                      |             | 47.0      |                | 48.8    |           |     |
| Trends: 2016 - 2021 Annual Rate |             | Area      |                | State   |           | Nat |
| Population                      |             | 0.18%     |                | 0.28%   |           | 0   |
| Households                      |             | 0.19%     |                | 0.27%   |           | 0   |
| Families                        |             | 0.13%     |                | 0.19%   |           | 0   |
| Owner HHs                       |             | 0.16%     |                | 0.23%   |           | 0   |
| Median Household Income         |             | 1.84%     |                | 2.08%   |           | 1   |
| riedian riousenoid income       |             | 1.0470    | 20             | 2.08%   | 20        | 021 |
| Haveahalda by Tanana            |             |           |                |         |           |     |
| Households by Income            |             |           | Number         | Percent | Number    | Pe  |
| <\$15,000<br>*15,000<br>*15,000 |             |           | 470            | 4.8%    | 452       | ,   |
| \$15,000 - \$24,999             |             |           | 476            | 4.9%    | 423       |     |
| \$25,000 - \$34,999             |             |           | 391            | 4.0%    | 373       |     |
| \$35,000 - \$49,999             |             |           | 670            | 6.9%    | 502       |     |
| \$50,000 - \$74,999             |             |           | 1,213          | 12.5%   | 916       |     |
| \$75,000 - \$99,999             |             |           | 1,290          | 13.2%   | 1,349     | 1   |
| \$100,000 - \$149,999           |             |           | 1,797          | 18.5%   | 2,023     | 2   |
| \$150,000 - \$199,999           |             |           | 1,150          | 11.8%   | 1,334     | 1   |
| \$200,000+                      |             |           | 2,278          | 23.4%   | 2,456     | 2   |
| Median Household Income         |             |           | \$107,056      |         | \$117,265 |     |
| Average Household Income        |             |           | \$156,715      |         | \$169,974 |     |
| Per Capita Income               |             |           | \$65,492       |         | \$70,906  |     |
| •                               | Census 20   | 10        |                | 16      |           | 021 |
| Population by Age               | Number      | Percent   | Number         | Percent | Number    | Pe  |
| 0 - 4                           | 891         | 3.8%      | 832            | 3.5%    | 829       |     |
| 5 - 9                           | 1,251       | 5.3%      | 1,175          | 4.9%    | 1,057     |     |
| 10 - 14                         | 1,510       | 6.4%      | 1,480          | 6.2%    | 1,326     |     |
| 15 - 19                         | 1,308       | 5.5%      | 1,305          | 5.4%    | 1,254     |     |
| 20 - 24                         | 1,008       | 4.2%      | 1,054          | 4.4%    | 1,027     |     |
| 25 - 34                         | 1,861       | 7.8%      | 1,908          | 8.0%    | 2,164     |     |
| 35 - 44                         | 3,134       | 13.2%     | 2,744          | 11.5%   | 2,662     | 1   |
| 45 - 54                         | 4,663       | 19.6%     |                | 17.4%   | 3,685     | 1   |
| 55 - 64                         | 4,332       | 18.2%     | 4,161<br>4,610 | 19.2%   | 4,323     | 1   |
|                                 |             |           |                |         |           | 1   |
| 65 - 74<br>75 - 94              | 2,323       | 9.8%      | 3,015          | 12.6%   | 3,683     |     |
| 75 - 84                         | 1,095       | 4.6%      | 1,230          | 5.1%    | 1,644     |     |
| 85+                             | 375         | 1.6%      | 438            | 1.8%    | 519       |     |
|                                 | Census 2010 |           | 2016           |         | 2021      |     |
| Race and Ethnicity              | Number      | Percent   | Number         | Percent | Number    | Pe  |
| White Alone                     | 21,912      | 92.2%     | 21,713         | 90.7%   | 21,525    | 8   |
| Black Alone                     | 708         | 3.0%      | 791            | 3.3%    | 877       |     |
| American Indian Alone           | 24          | 0.1%      | 24             | 0.1%    | 24        |     |
| Asian Alone                     | 492         | 2.1%      | 629            | 2.6%    | 774       |     |
| Pacific Islander Alone          | 6           | 0.0%      | 10             | 0.0%    | 11        |     |
| Some Other Race Alone           | 341         | 1.4%      | 446            | 1.9%    | 558       |     |
| Two or More Races               | 270         | 1.1%      | 337            | 1.4%    | 400       |     |
| Hispanic Origin (Any Race)      | 1,098       | 4.6%      | 1,433          | 6.0%    | 1,797     |     |
|                                 |             |           |                | U.U /0  |           |     |