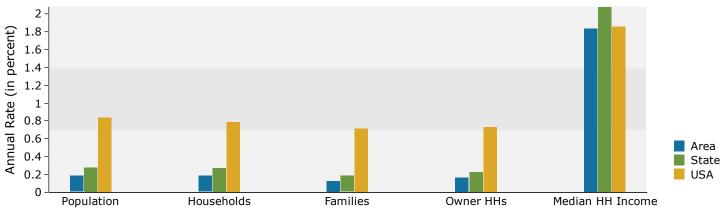

| 492         | 2.1%      | 629            | 2.6%    | 774       |     |
| Pacific Islander Alone          | 6           | 0.0%      | 10             | 0.0%    | 11        |     |
| Some Other Race Alone           | 341         | 1.4%      | 446            | 1.9%    | 558       |     |
| Two or More Races               | 270         | 1.1%      | 337            | 1.4%    | 400       |     |
| Hispanic Origin (Any Race)      | 1,098       | 4.6%      | 1,433          | 6.0%    | 1,797     |     |
|                                 |             |           |                | U.U /0  |           |     |

August 09, 2016

©2016 Esri Page 5 of 6



NEW HOPE 49 N Sugan Rd, New Hope, Pennsylvania, 18938 Ring: 5 mile radius Prepared by Esri Latitude: 40.36382 Longitude: -74.96732





### Population by Age



#### 2016 Household Income



### 2016 Population by Race



2016 Percent Hispanic Origin: 6.0%