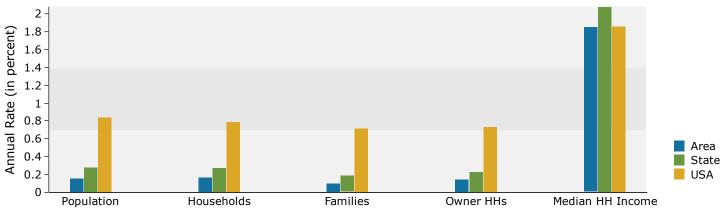

NEW HOPE 49 N Sugan Rd, New Hope, Pennsylvania, 18938 Ring: 1 mile radius

Latitude: 40.36382 Longitude: -74.96732

Prepared by Esri

| Summary                                                                                                                                                        | Cer                                                                                          | sus 2010                                                                                                   |                                                                                  | 2016                                                                                                       |                                                                            | 202                                                              |
|----------------------------------------------------------------------------------------------------------------------------------------------------------------|----------------------------------------------------------------------------------------------|------------------------------------------------------------------------------------------------------------|----------------------------------------------------------------------------------|------------------------------------------------------------------------------------------------------------|----------------------------------------------------------------------------|------------------------------------------------------------------|
| Population                                                                                                                                                     |                                                                                              | 4,145                                                                                                      |                                                                                  | 4,267                                                                                                      |                                                                            | 4,34                                                             |
| Households                                                                                                                                                     |                                                                                              | 1,919                                                                                                      |                                                                                  | 1,963                                                                                                      |                                                                            | 1,9                                                              |
| Families                                                                                                                                                       |                                                                                              | 1,034                                                                                                      |                                                                                  | 1,046                                                                                                      |                                                                            | 1,0                                                              |
| Average Household Size                                                                                                                                         |                                                                                              | 2.16                                                                                                       |                                                                                  | 2.17                                                                                                       |                                                                            | 2.                                                               |
| Owner Occupied Housing Units                                                                                                                                   |                                                                                              | 1,369                                                                                                      |                                                                                  | 1,359                                                                                                      |                                                                            | 1,3                                                              |
| Renter Occupied Housing Units                                                                                                                                  |                                                                                              | 550                                                                                                        |                                                                                  | 604                                                                                                        |                                                                            | 6                                                                |
| Median Age                                                                                                                                                     |                                                                                              | 47.9                                                                                                       |                                                                                  | 49.5                                                                                                       |                                                                            | 50                                                               |
| Trends: 2016 - 2021 Annual Rate                                                                                                                                |                                                                                              | Area                                                                                                       |                                                                                  | State                                                                                                      |                                                                            | Nation                                                           |
| Population                                                                                                                                                     |                                                                                              | 0.38%                                                                                                      |                                                                                  | 0.28%                                                                                                      |                                                                            | 0.84                                                             |
| Households                                                                                                                                                     |                                                                                              | 0.31%                                                                                                      |                                                                                  | 0.27%                                                                                                      |                                                                            | 0.79                                                             |
| Families                                                                                                                                                       |                                                                                              | 0.21%                                                                                                      |                                                                                  | 0.19%                                                                                                      |                                                                            | 0.72                                                             |
| Owner HHs                                                                                                                                                      |                                                                                              | 0.23%                                                                                                      |                                                                                  | 0.23%                                                                                                      |                                                                            | 0.73                                                             |
| Median Household Income                                                                                                                                        |                                                                                              | 1.59%                                                                                                      |                                                                                  | 2.08%                                                                                                      |                                                                            | 1.86                                                             |
|                                                                                                                                                                |                                                                                              |                                                                                                            | 20                                                                               | 16                                                                                                         | 20                                                                         | 21                                                               |
| Households by Income                                                                                                                                           |                                                                                              |                                                                                                            | Number                                                                           | Percent                                                                                                    | Number                                                                     | Perce                                                            |
| <\$15,000                                                                                                                                                      |                                                                                              |                                                                                                            | 85                                                                               | 4.3%                                                                                                       | 73                                                                         | 3.7                                                              |
| \$15,000 - \$24,999                                                                                                                                            |                                                                                              |                                                                                                            | 126                                                                              | 6.4%                                                                                                       | 111                                                                        | 5.6                                                              |
| \$25,000 - \$34,999                                                                                                                                            |                                                                                              |                                                                                                            | 84                                                                               | 4.3%                                                                                                       | 91                                                                         | 4.6                                                              |
| \$35,000 - \$49,999                                                                                                                                            |                                                                                              |                                                                                                            | 136                                                                              | 6.9%                                                                                                       | 44                                                                         | 2.2                                                              |
| \$50,000 - \$74,999                                                                                                                                            |                                                                                              |                                                                                                            | 297                                                                              | 15.1%                                                                                                      | 287                                                                        | 14.4                                                             |
| \$75,000 - \$99,999                                                                                                                                            |                                                                                              |                                                                                                            | 223                                                                              | 11.4%                                                                                                      | 257                                                                        | 12.9                                                             |
| \$100,000 - \$149,999                                                                                                                                          |                                                                                              |                                                                                                            | 377                                                                              | 19.2%                                                                                                      | 434                                                                        | 21.8                                                             |
| \$150,000 - \$199,999                                                                                                                                          |                                                                                              |                                                                                                            | 207                                                                              | 10.5%                                                                                                      | 239                                                                        | 12.0                                                             |
| \$200,000+                                                                                                                                                     |                                                                                              |                                                                                                            | 429                                                                              | 21.9%                                                                                                      | 459                                                                        | 23.0                                                             |
| Median Household Income                                                                                                                                        |                                                                                              |                                                                                                            | \$102,744                                                                        |                                                                                                            | \$111,190                                                                  |                                                                  |
| Average Household Income                                                                                                                                       |                                                                                              |                                                                                                            | \$147,017                                                                        |                                                                                                            | \$159,551                                                                  |                                                                  |
| Per Capita Income                                                                                                                                              |                                                                                              |                                                                                                            | \$68,133                                                                         |                                                                                                            | \$73,686                                                                   |                                                                  |
|                                                                                                                                                                | Census 20                                                                                    | 10                                                                                                         | 20                                                                               | 16                                                                                                         | 20                                                                         | 21                                                               |
| Population by Age                                                                                                                                              | Number                                                                                       | Percent                                                                                                    | Number                                                                           | Percent                                                                                                    | Number                                                                     | Perc                                                             |
| 0 - 4                                                                                                                                                          | 172                                                                                          | 4.2%                                                                                                       | 163                                                                              | 3.8%                                                                                                       | 167                                                                        | 3.8                                                              |
| 5 - 9                                                                                                                                                          | 224                                                                                          | 5.4%                                                                                                       | 196                                                                              | 4.6%                                                                                                       | 194                                                                        | 4.5                                                              |
| 10 - 14                                                                                                                                                        | 250                                                                                          | 6.0%                                                                                                       | 254                                                                              | 5.9%                                                                                                       | 227                                                                        | 5.2                                                              |
| 15 - 19                                                                                                                                                        | 170                                                                                          | 4.1%                                                                                                       | 200                                                                              | 4.7%                                                                                                       | 191                                                                        | 4.4                                                              |
| 20 - 24                                                                                                                                                        | 116                                                                                          | 2.8%                                                                                                       | 153                                                                              | 3.6%                                                                                                       | 157                                                                        | 3.0                                                              |
| 25 - 34                                                                                                                                                        | 327                                                                                          | 7.9%                                                                                                       | 365                                                                              | 8.6%                                                                                                       | 443                                                                        | 10.                                                              |
|                                                                                                                                                                | 593                                                                                          | 14.3%                                                                                                      |                                                                                  | 11.4%                                                                                                      | 471                                                                        | 10.                                                              |
| 35 - 44                                                                                                                                                        |                                                                                              |                                                                                                            | 488                                                                              |                                                                                                            |                                                                            |                                                                  |
| 35 - 44<br>45 - 54                                                                                                                                             | 820                                                                                          | 19.8%                                                                                                      | 488<br>743                                                                       | 17.4%                                                                                                      | 672                                                                        | 15.                                                              |
|                                                                                                                                                                |                                                                                              |                                                                                                            |                                                                                  |                                                                                                            | 672<br>773                                                                 |                                                                  |
| 45 - 54                                                                                                                                                        | 820                                                                                          | 19.8%                                                                                                      | 743                                                                              | 17.4%                                                                                                      |                                                                            | 17.8                                                             |
| 45 - 54<br>55 - 64                                                                                                                                             | 820<br>726                                                                                   | 19.8%<br>17.5%                                                                                             | 743<br>789                                                                       | 17.4%<br>18.5%                                                                                             | 773                                                                        | 17.8<br>14.0                                                     |
| 45 - 54<br>55 - 64<br>65 - 74                                                                                                                                  | 820<br>726<br>448                                                                            | 19.8%<br>17.5%<br>10.8%                                                                                    | 743<br>789<br>549                                                                | 17.4%<br>18.5%<br>12.9%                                                                                    | 773<br>607                                                                 | 17.8<br>14.0<br>7.8                                              |
| 45 - 54<br>55 - 64<br>65 - 74<br>75 - 84                                                                                                                       | 820<br>726<br>448<br>224                                                                     | 19.8%<br>17.5%<br>10.8%<br>5.4%<br>1.8%                                                                    | 743<br>789<br>549<br>276<br>93                                                   | 17.4%<br>18.5%<br>12.9%<br>6.5%                                                                            | 773<br>607<br>339<br>109                                                   | 17.8<br>14.0<br>7.8                                              |
| 45 - 54<br>55 - 64<br>65 - 74<br>75 - 84<br>85+                                                                                                                | 820<br>726<br>448<br>224<br>74                                                               | 19.8%<br>17.5%<br>10.8%<br>5.4%<br>1.8%                                                                    | 743<br>789<br>549<br>276<br>93                                                   | 17.4%<br>18.5%<br>12.9%<br>6.5%<br>2.2%                                                                    | 773<br>607<br>339<br>109                                                   | 15.4<br>17.8<br>14.0<br>7.8<br>2.5<br><b>921</b><br>Perce        |
| 45 - 54<br>55 - 64<br>65 - 74<br>75 - 84<br>85+                                                                                                                | 820<br>726<br>448<br>224<br>74<br><b>Census 20</b>                                           | 19.8%<br>17.5%<br>10.8%<br>5.4%<br>1.8%                                                                    | 743<br>789<br>549<br>276<br>93                                                   | 17.4%<br>18.5%<br>12.9%<br>6.5%<br>2.2%                                                                    | 773<br>607<br>339<br>109<br><b>20</b>                                      | 17.8<br>14.0<br>7.8<br>2.5                                       |
| 45 - 54<br>55 - 64<br>65 - 74<br>75 - 84<br>85+<br>Race and Ethnicity                                                                                          | 820<br>726<br>448<br>224<br>74<br><b>Census 20</b><br>Number                                 | 19.8%<br>17.5%<br>10.8%<br>5.4%<br>1.8%                                                                    | 743<br>789<br>549<br>276<br>93<br><b>20</b><br>Number                            | 17.4%<br>18.5%<br>12.9%<br>6.5%<br>2.2%                                                                    | 773<br>607<br>339<br>109<br><b>20</b><br>Number                            | 17.8<br>14.0<br>7.8<br>2.9<br><b>21</b><br>Perce                 |
| 45 - 54<br>55 - 64<br>65 - 74<br>75 - 84<br>85+<br>Race and Ethnicity<br>White Alone                                                                           | 820<br>726<br>448<br>224<br>74<br><b>Census 20</b><br>Number<br>3,862                        | 19.8%<br>17.5%<br>10.8%<br>5.4%<br>1.8%<br>910<br>Percent<br>93.2%                                         | 743<br>789<br>549<br>276<br>93<br><b>20</b><br>Number<br>3,898                   | 17.4%<br>18.5%<br>12.9%<br>6.5%<br>2.2%<br>916<br>Percent<br>91.4%                                         | 773<br>607<br>339<br>109<br><b>20</b><br>Number<br>3,894                   | 17.8<br>14.0<br>7.8<br>2.5<br><b>921</b><br>Perco                |
| 45 - 54<br>55 - 64<br>65 - 74<br>75 - 84<br>85+<br>Race and Ethnicity<br>White Alone<br>Black Alone                                                            | 820<br>726<br>448<br>224<br>74<br><b>Census 20</b><br>Number<br>3,862<br>42                  | 19.8%<br>17.5%<br>10.8%<br>5.4%<br>1.8%<br>910<br>Percent<br>93.2%<br>1.0%                                 | 743<br>789<br>549<br>276<br>93<br><b>20</b><br>Number<br>3,898<br>53             | 17.4%<br>18.5%<br>12.9%<br>6.5%<br>2.2%<br>116<br>Percent<br>91.4%<br>1.2%                                 | 773<br>607<br>339<br>109<br><b>20</b><br>Number<br>3,894<br>63             | 17.8<br>14.0<br>7.8<br>2.9<br><b>21</b><br>Perco<br>89.9         |
| 45 - 54<br>55 - 64<br>65 - 74<br>75 - 84<br>85+<br>Race and Ethnicity<br>White Alone<br>Black Alone<br>American Indian Alone                                   | 820<br>726<br>448<br>224<br>74<br><b>Census 20</b><br>Number<br>3,862<br>42                  | 19.8%<br>17.5%<br>10.8%<br>5.4%<br>1.8%<br>Percent<br>93.2%<br>1.0%<br>0.1%                                | 743<br>789<br>549<br>276<br>93<br><b>20</b><br>Number<br>3,898<br>53<br>3        | 17.4%<br>18.5%<br>12.9%<br>6.5%<br>2.2%<br>2.16<br>Percent<br>91.4%<br>1.2%<br>0.1%                        | 773<br>607<br>339<br>109<br><b>20</b><br>Number<br>3,894<br>63<br>3        | 17.8<br>14.0<br>7.8<br>2.9<br><b>921</b><br>Perco<br>89.9<br>1.4 |
| 45 - 54 55 - 64 65 - 74 75 - 84 85+  Race and Ethnicity White Alone Black Alone American Indian Alone Asian Alone                                              | 820<br>726<br>448<br>224<br>74<br><b>Census 20</b><br>Number<br>3,862<br>42<br>3             | 19.8%<br>17.5%<br>10.8%<br>5.4%<br>1.8%<br>110<br>Percent<br>93.2%<br>1.0%<br>0.1%<br>3.0%                 | 743<br>789<br>549<br>276<br>93<br><b>20</b><br>Number<br>3,898<br>53<br>3        | 17.4%<br>18.5%<br>12.9%<br>6.5%<br>2.2%<br>116<br>Percent<br>91.4%<br>1.2%<br>0.1%<br>3.8%                 | 773<br>607<br>339<br>109<br><b>20</b><br>Number<br>3,894<br>63<br>3<br>203 | 17.8<br>14.0<br>7.8<br>2.9<br>21<br>Perco<br>89.9<br>1.4<br>0    |
| 45 - 54 55 - 64 65 - 74 75 - 84 85+  Race and Ethnicity White Alone Black Alone American Indian Alone Asian Alone Pacific Islander Alone                       | 820<br>726<br>448<br>224<br>74<br><b>Census 20</b><br>Number<br>3,862<br>42<br>3<br>124      | 19.8%<br>17.5%<br>10.8%<br>5.4%<br>1.8%<br>110<br>Percent<br>93.2%<br>1.0%<br>0.1%<br>3.0%<br>0.0%         | 743<br>789<br>549<br>276<br>93<br><b>20</b><br>Number<br>3,898<br>53<br>3<br>163 | 17.4%<br>18.5%<br>12.9%<br>6.5%<br>2.2%<br>116<br>Percent<br>91.4%<br>1.2%<br>0.1%<br>3.8%<br>0.0%         | 773 607 339 109 20 Number 3,894 63 3 203                                   | 17. 14. 7. 2. 721 Perc 89. 1. 0. 4.                              |
| 45 - 54 55 - 64 65 - 74 75 - 84 85+  Race and Ethnicity White Alone Black Alone American Indian Alone Asian Alone Pacific Islander Alone Some Other Race Alone | 820<br>726<br>448<br>224<br>74<br><b>Census 20</b><br>Number<br>3,862<br>42<br>3<br>124<br>1 | 19.8%<br>17.5%<br>10.8%<br>5.4%<br>1.8%<br>110<br>Percent<br>93.2%<br>1.0%<br>0.1%<br>3.0%<br>0.0%<br>1.5% | 743 789 549 276 93 20 Number 3,898 53 3 163 1                                    | 17.4%<br>18.5%<br>12.9%<br>6.5%<br>2.2%<br>116<br>Percent<br>91.4%<br>1.2%<br>0.1%<br>3.8%<br>0.0%<br>1.9% | 773 607 339 109 20 Number 3,894 63 3 203 1 106                             | 17. 14. 7. 2. 721 Perc 89. 1. 0. 4. 0. 2.                        |

### Population by Age