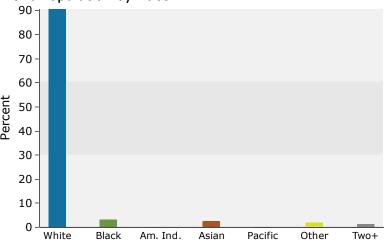

### 2016 Population by Race

2016 Percent Hispanic Origin: 7.5%

NEW HOPE 49 N Sugan Rd, New Hope, Pennsylvania, 18938 Ring: 5 mile radius

Latitude: 40.36382 Longitude: -74.96732

Prepared by Esri

| Summary                         | Cer         | nsus 2010 |                | 2016    |           | :   |
|---------------------------------|-------------|-----------|----------------|---------|-----------|-----|
| Population                      |             | 23,753    |                | 23,950  |           | 2   |
| Households                      |             | 9,583     |                | 9,736   |           | 9   |
| Families                        |             | 6,151     |                | 6,215   |           | (   |
| Average Household Size          |             | 2.38      |                | 2.38    |           |     |
| Owner Occupied Housing Units    |             | 7,577     |                | 7,503   |           |     |
| Renter Occupied Housing Units   |             | 2,006     |                | 2,233   |           |     |
| Median Age                      |             | 47.0      |                | 48.8    |           |     |
| Trends: 2016 - 2021 Annual Rate |             | Area      |                | State   |           | Nat |
| Population                      |             | 0.18%     |                | 0.28%   |           | 0   |
| Households                      |             | 0.19%     |                | 0.27%   |           | 0   |
| Families                        |             | 0.13%     |                | 0.19%   |           | 0   |
| Owner HHs                       |             | 0.16%     |                | 0.23%   |           | 0   |
| Median Household Income         |             | 1.84%     |                | 2.08%   |           | 1   |
| riedian riousenoid income       |             | 1.0470    | 20             | 2.08%   | 20        | 021 |
| Haveahalda by Tanana            |             |           |                |         |           |     |
| Households by Income            |             |           | Number         | Percent | Number    | Pe  |
| <\$15,000<br>*15,000<br>*15,000 |             |           | 470            | 4.8%    | 452       | ,   |
| \$15,000 - \$24,999             |             |           | 476            | 4.9%    | 423       |     |
| \$25,000 - \$34,999             |             |           | 391            | 4.0%    | 373       |     |
| \$35,000 - \$49,999             |             |           | 670            | 6.9%    | 502       |     |
| \$50,000 - \$74,999             |             |           | 1,213          | 12.5%   | 916       |     |
| \$75,000 - \$99,999             |             |           | 1,290          | 13.2%   | 1,349     | 1   |
| \$100,000 - \$149,999           |             |           | 1,797          | 18.5%   | 2,023     | 2   |
| \$150,000 - \$199,999           |             |           | 1,150          | 11.8%   | 1,334     | 1   |
| \$200,000+                      |             |           | 2,278          | 23.4%   | 2,456     | 2   |
| Median Household Income         |             |           | \$107,056      |         | \$117,265 |     |
| Average Household Income        |             |           | \$156,715      |         | \$169,974 |     |
| Per Capita Income               |             |           | \$65,492       |         | \$70,906  |     |
| •                               | Census 20   | 10        |                | 16      |           | 021 |
| Population by Age               | Number      | Percent   | Number         | Percent | Number    | Pe  |
| 0 - 4                           | 891         | 3.8%      | 832            | 3.5%    | 829       |     |
| 5 - 9                           | 1,251       | 5.3%      | 1,175          | 4.9%    | 1,057     |     |
| 10 - 14                         | 1,510       | 6.4%      | 1,480          | 6.2%    | 1,326     |     |
| 15 - 19                         | 1,308       | 5.5%      | 1,305          | 5.4%    | 1,254     |     |
| 20 - 24                         | 1,008       | 4.2%      | 1,054          | 4.4%    | 1,027     |     |
| 25 - 34                         | 1,861       | 7.8%      | 1,908          | 8.0%    | 2,164     |     |
| 35 - 44                         | 3,134       | 13.2%     | 2,744          | 11.5%   | 2,662     | 1   |
| 45 - 54                         | 4,663       | 19.6%     |                | 17.4%   | 3,685     | 1   |
| 55 - 64                         | 4,332       | 18.2%     | 4,161<br>4,610 | 19.2%   | 4,323     | 1   |
|                                 |             |           |                |         |           | 1   |
| 65 - 74<br>75 - 94              | 2,323       | 9.8%      | 3,015          | 12.6%   | 3,683     |     |
| 75 - 84                         | 1,095       | 4.6%      | 1,230          | 5.1%    | 1,644     |     |
| 85+                             | 375         | 1.6%      | 438            | 1.8%    | 519       |     |
|                                 | Census 2010 |           | 2016           |         | 2021      |     |
| Race and Ethnicity              | Number      | Percent   | Number         | Percent | Number    | Pe  |
| White Alone                     | 21,912      | 92.2%     | 21,713         | 90.7%   | 21,525    | 8   |
| Black Alone                     | 708         | 3.0%      | 791            | 3.3%    | 877       |     |
| American Indian Alone           | 24          | 0.1%      | 24             | 0.1%    | 24        |     |
| Asian Alone                     | 492         | 2.1%      | 629            | 2.6%    | 774       |     |
| Pacific Islander Alone          | 6           | 0.0%      | 10             | 0.0%    | 11        |     |
| Some Other Race Alone           | 341         | 1.4%      | 446            | 1.9%    | 558       |     |
| Two or More Races               | 270         | 1.1%      | 337            | 1.4%    | 400       |     |
| Hispanic Origin (Any Race)      | 1,098       | 4.6%      | 1,433          | 6.0%    | 1,797     |     |
|                                 |             |           |                | U.U /0  |           |     |