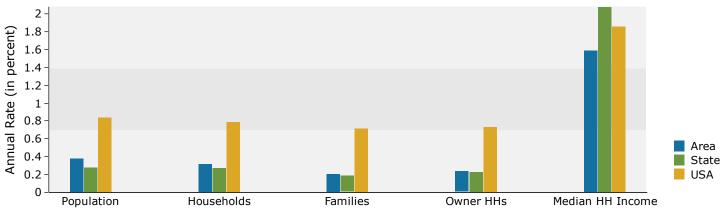

American Indian Alone Asian Alone Pacific Islander Alone Some Other Race Alone | 820<br>726<br>448<br>224<br>74<br><b>Census 20</b><br>Number<br>3,862<br>42<br>3<br>124<br>1 | 19.8%<br>17.5%<br>10.8%<br>5.4%<br>1.8%<br>110<br>Percent<br>93.2%<br>1.0%<br>0.1%<br>3.0%<br>0.0%<br>1.5% | 743 789 549 276 93 20 Number 3,898 53 3 163 1                                    | 17.4%<br>18.5%<br>12.9%<br>6.5%<br>2.2%<br>116<br>Percent<br>91.4%<br>1.2%<br>0.1%<br>3.8%<br>0.0%<br>1.9% | 773 607 339 109 20 Number 3,894 63 3 203 1 106                             | 17. 14. 7. 2. 721 Perc 89. 1. 0. 4. 0. 2.                        |

August 09, 2016

©2016 Esri Page 1 of 6



NEW HOPE 49 N Sugan Rd, New Hope, Pennsylvania, 18938 Ring: 1 mile radius Prepared by Esri Latitude: 40.36382 Longitude: -74.96732





### Population by Age



#### 2016 Household Income



### 2016 Population by Race



2016 Percent Hispanic Origin: 6.8%



NEW HOPE 49 N Sugan Rd, New Hope, Pennsylvania, 18938 Ring: 3 mile radius Prepared by Esri Latitude: 40.36382 Longitude: -74.96732

| Summary                                       | CCI                     | sus 2010 |           | 2016           |           |         |
|-----------------------------------------------|-------------------------|----------|-----------|----------------|-----------|---------|
| Population                                    |                         | 14,210   |           | 14,227         |           |         |
| Households                                    |                         | 6,017    |           | 6,106          |           |