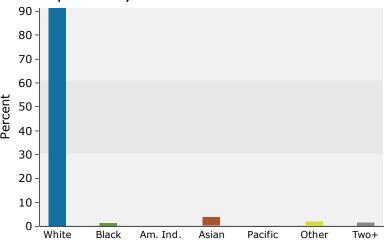

### 2016 Population by Race

2016 Percent Hispanic Origin: 6.8%

NEW HOPE 49 N Sugan Rd, New Hope, Pennsylvania, 18938 Ring: 3 mile radius Prepared by Esri Latitude: 40.36382 Longitude: -74.96732

| Summary                                       | CCI                     | sus 2010 |           | 2016           |           |         |
|-----------------------------------------------|-------------------------|----------|-----------|----------------|-----------|---------|
| Population                                    |                         | 14,210   |           | 14,227         |           |         |
| Households                                    |                         | 6,017    |           | 6,106          |           |         |
| Families                                      |                         | 3,443    |           | 3,473          |           |         |
| Average Household Size                        |                         | 2.26     |           | 2.25           |           |         |
| Owner Occupied Housing Units                  |                         | 4,430    |           | 4,354          |           |         |
| Renter Occupied Housing Units                 |                         | 1,587    |           | 1,751          |           |         |
| Median Age                                    |                         | 47.1     |           | 48.8           |           |         |
| Trends: 2016 - 2021 Annual Rate               |                         | Area     |           | State          |           | Na      |
| Population                                    |                         | 0.16%    |           | 0.28%          |           |         |
| Households                                    |                         | 0.16%    |           | 0.27%          |           |         |
| Families                                      |                         | 0.10%    |           | 0.19%          |           |         |
| Owner HHs                                     |                         | 0.14%    |           | 0.23%          |           |         |
| Median Household Income                       |                         | 1.85%    |           | 2.08%          |           |         |
|                                               |                         |          | 20        | 16             | 20        | 21      |
| Households by Income                          |                         |          | Number    | Percent        | Number    | I       |
| <\$15,000                                     |                         |          | 349       | 5.7%           | 342       |         |
| \$15,000 - \$24,999                           |                         |          | 351       | 5.7%           | 315       |         |
| \$25,000 - \$24,999                           |                         |          | 262       | 4.3%           | 251       |         |
| \$35,000 - \$34,999<br>\$35,000 - \$49,999    |                         |          | 465       | 7.6%           | 356       |         |
| \$50,000 - \$49,999<br>\$50,000 - \$74,999    |                         |          | 839       | 13.7%          | 639       |         |
| \$75,000 - \$74,999<br>\$75,000 - \$99,999    |                         |          | 790       | 12.9%          | 838       |         |
| \$100,000 - \$99,999<br>\$100,000 - \$149,999 |                         |          | 1,128     | 18.5%          | 1,278     |         |
|                                               |                         |          | 680       |                |           |         |
| \$150,000 - \$199,999                         |                         |          |           | 11.1%<br>20.3% | 795       |         |
| \$200,000+                                    |                         |          | 1,240     | 20.5%          | 1,343     |         |
| Median Household Income                       |                         |          | \$99,836  |                | \$109,419 |         |
| Average Household Income                      |                         |          | \$141,989 |                | \$154,527 |         |
| Per Capita Income                             |                         |          | \$63,183  |                | \$68,599  |         |
|                                               | Census 20               | 10       |           | 016            |           | 21      |
| Population by Age                             | Number                  | Percent  | Number    | Percent        | Number    |         |
| 0 - 4                                         | 556                     | 3.9%     | 513       | 3.6%           | 517       |         |
| 5 - 9                                         | 690                     | 4.9%     | 649       | 4.6%           | 606       |         |
| 10 - 14                                       | 760                     | 5.3%     | 754       | 5.3%           | 704       |         |
| 15 - 19                                       | 658                     | 4.6%     | 687       | 4.8%           | 633       |         |
| 20 - 24                                       | 613                     | 4.3%     | 647       | 4.5%           | 635       |         |
| 25 - 34                                       | 1,305                   | 9.2%     | 1,309     | 9.2%           | 1,505     |         |
| 35 - 44                                       | 1,975                   | 13.9%    | 1,700     | 11.9%          | 1,654     |         |
| 45 - 54                                       | 2,722                   | 19.2%    | 2,398     | 16.9%          | 2,107     |         |
| 55 - 64                                       | 2,555                   | 18.0%    | 2,695     | 18.9%          | 2,493     |         |
| 65 - 74                                       | 1,414                   | 10.0%    | 1,796     | 12.6%          | 2,127     |         |
| 75 - 84                                       | 709                     | 5.0%     | 788       | 5.5%           |           |         |
|                                               |                         |          |           |                | 1,020     |         |
| 85+                                           | 254<br><b>Census 20</b> | 1.8%     | 291       | 2.0%           | 339       | )21     |
| Race and Ethnicity                            | Number                  | Percent  | Number    | Percent        | Number    | )21<br> |
| White Alone                                   | 12,985                  | 91.4%    | 12,754    | 89.6%          | 12,595    |         |
| Black Alone                                   | 446                     | 3.1%     | 481       | 3.4%           | 534       |         |
| American Indian Alone                         | 14                      | 0.1%     | 14        | 0.1%           | 14        |         |
| Asian Alone                                   | 315                     | 2.2%     | 400       | 2.8%           | 489       |         |
|                                               |                         |          |           |                |           |         |
| Pacific Islander Alone                        | 3                       | 0.0%     | 3         | 0.0%           | 3         |         |
| Some Other Race Alone                         | 282                     | 2.0%     | 370       | 2.6%           | 465       |         |
| Two or More Races                             | 166                     | 1.2%     | 205       | 1.4%           | 241       |         |
| Hispanic Origin (Any Race)                    | 818                     | 5.8%     | 1,065     | 7.5%           | 1,332     |         |
|                                               | 717                     | 7 070    |           | 7.370          | 1.332     |         |