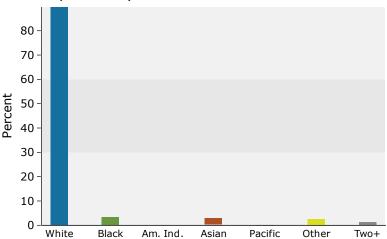

### 2016 Population by Race

2016 Percent Hispanic Origin: 6.8%

NEW HOPE 49 N Sugan Rd, New Hope, Pennsylvania, 18938 Ring: 3 mile radius Prepared by Esri Latitude: 40.36382 Longitude: -74.96732

| Summary                                       | CCI                     | sus 2010 |           | 2016           |           |         |
|-----------------------------------------------|-------------------------|----------|-----------|----------------|-----------|---------|
| Population                                    |                         | 14,210   |           | 14,227         |           |         |
| Households                                    |                         | 6,017    |           | 6,106          |           |         |
| Families                                      |                         | 3,443    |           | 3,473          |           |         |
| Average Household Size                        |                         | 2.26     |           | 2.25           |           |         |
| Owner Occupied Housing Units                  |                         | 4,430    |           | 4,354          |           |         |
| Renter Occupied Housing Units                 |                         | 1,587    |           | 1,751          |           |         |
| Median Age                                    |                         | 47.1     |           | 48.8           |           |         |
| Trends: 2016 - 2021 Annual Rate               |                         | Area     |           | State          |           | Na      |
| Population                                    |                         | 0.16%    |           | 0.28%          |           |         |
| Households                                    |                         | 0.16%    |           | 0.27%          |           |         |
| Families                                      |                         | 0.10%    |           | 0.19%          |           |         |
| Owner HHs                                     |                         | 0.14%    |           | 0.23%          |           |         |
| Median Household Income                       |                         | 1.85%    |           | 2.08%          |           |         |
|                                               |                         |          | 20        | 16             | 20        | 21      |
| Households by Income                          |                         |          | Number    | Percent        | Number    | I       |
| <\$15,000                                     |                         |          | 349       | 5.7%           | 342       |         |
| \$15,000 - \$24,999                           |                         |          | 351       | 5.7%           | 315       |         |
| \$25,000 - \$24,999                           |                         |          | 262       | 4.3%           | 251       |         |
| \$35,000 - \$34,999<br>\$35,000 - \$49,999    |                         |          | 465       | 7.6%           | 356       |         |
| \$50,000 - \$49,999<br>\$50,000 - \$74,999    |                         |          | 839       | 13.7%          | 639       |         |
| \$75,000 - \$74,999<br>\$75,000 - \$99,999    |                         |          | 790       | 12.9%          | 838       |         |
| \$100,000 - \$99,999<br>\$100,000 - \$149,999 |                         |          | 1,128     | 18.5%          | 1,278     |         |
|                                               |                         |          | 680       |                |           |         |
| \$150,000 - \$199,999                         |                         |          |           | 11.1%<br>20.3% | 795       |         |
| \$200,000+                                    |                         |          | 1,240     | 20.5%          | 1,343     |         |
| Median Household Income                       |                         |          | \$99,836  |                | \$109,419 |         |
| Average Household Income                      |                         |          | \$141,989 |                | \$154,527 |         |
| Per Capita Income                             |                         |          | \$63,183  |                | \$68,599  |         |
|                                               | Census 20               | 10       |           | 016            |           | 21      |
| Population by Age                             | Number                  | Percent  | Number    | Percent        | Number    |         |
| 0 - 4                                         | 556                     | 3.9%     | 513       | 3.6%           | 517       |         |
| 5 - 9                                         | 690                     | 4.9%     | 649       | 4.6%           | 606       |         |
| 10 - 14                                       | 760                     | 5.3%     | 754       | 5.3%           | 704       |         |
| 15 - 19                                       | 658                     | 4.6%     | 687       | 4.8%           | 633       |         |
| 20 - 24                                       | 613                     | 4.3%     | 647       | 4.5%           | 635       |         |
| 25 - 34                                       | 1,305                   | 9.2%     | 1,309     | 9.2%           | 1,505     |         |
| 35 - 44                                       | 1,975                   | 13.9%    | 1,700     | 11.9%          | 1,654     |         |
| 45 - 54                                       | 2,722                   | 19.2%    | 2,398     | 16.9%          | 2,107     |         |
| 55 - 64                                       | 2,555                   | 18.0%    | 2,695     | 18.9%          | 2,493     |         |
| 65 - 74                                       | 1,414                   | 10.0%    | 1,796     | 12.6%          | 2,127     |         |
| 75 - 84                                       | 709                     | 5.0%     | 788       | 5.5%           |           |         |
|                                               |                         |          |           |                | 1,020     |         |
| 85+                                           | 254<br><b>Census 20</b> | 1.8%     | 291       | 2.0%           | 339       | )21     |
| Race and Ethnicity                            | Number                  | Percent  | Number    | Percent        | Number    | )21<br> |
| White Alone                                   | 12,985                  | 91.4%    | 12,754    | 89.6%          | 12,595    |         |
| Black Alone                                   | 446                     | 3.1%     | 481       | 3.4%           | 534       |         |
| American Indian Alone                         | 14                      | 0.1%     | 14        | 0.1%           | 14        |         |
| Asian Alone                                   | 315                     | 2.2%     | 400       | 2.8%           | 489       |         |
|                                               |                         |          |           |                |           |         |
| Pacific Islander Alone                        | 3                       | 0.0%     | 3         | 0.0%           | 3         |         |
| Some Other Race Alone                         | 282                     | 2.0%     | 370       | 2.6%           | 465       |         |
| Two or More Races                             | 166                     | 1.2%     | 205       | 1.4%           | 241       |         |
| Hispanic Origin (Any Race)                    | 818                     | 5.8%     | 1,065     | 7.5%           | 1,332     |         |
|                                               | 717                     | 7 070    |           | 7.370          | 1.332     |         |