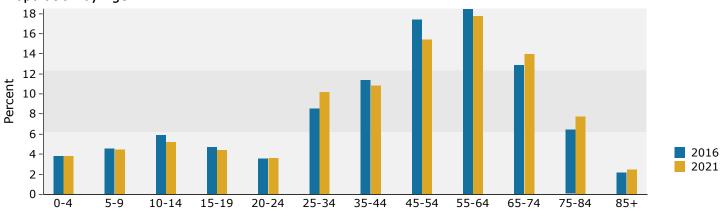

ian Alone Pacific Islander Alone Some Other Race Alone | 820<br>726<br>448<br>224<br>74<br><b>Census 20</b><br>Number<br>3,862<br>42<br>3<br>124<br>1 | 19.8%<br>17.5%<br>10.8%<br>5.4%<br>1.8%<br>110<br>Percent<br>93.2%<br>1.0%<br>0.1%<br>3.0%<br>0.0%<br>1.5% | 743 789 549 276 93 20 Number 3,898 53 3 163 1                                    | 17.4%<br>18.5%<br>12.9%<br>6.5%<br>2.2%<br>116<br>Percent<br>91.4%<br>1.2%<br>0.1%<br>3.8%<br>0.0%<br>1.9% | 773 607 339 109 20 Number 3,894 63 3 203 1 106                             | 17. 14. 7. 2. 721 Perc 89. 1. 0. 4. 0. 2.                        |

August 09, 2016

©2016 Esri Page 1 of 6



NEW HOPE 49 N Sugan Rd, New Hope, Pennsylvania, 18938 Ring: 1 mile radius Prepared by Esri Latitude: 40.36382 Longitude: -74.96732





### Population by Age



#### 2016 Household Income



### 2016 Population by Race



2016 Percent Hispanic Origin: 6.8%



NEW HOPE 49 N Sugan Rd, New Hope, Pennsylvania, 18938 Ring: 3 mile radius Prepared by Esri Latitude: 40.36382 Longitude: -74.96732

| Summary                                       | CCI                     | sus 2010 |           | 2016           |           |         |
|-----------------------------------------------|-------------------------|----------|-----------|----------------|-----------|---------|
| Population                                    |                         | 14,210   |           | 14,227         |           |         |
| Households                                    |                         | 6,017    |           | 6,106          |           |         |
| Families