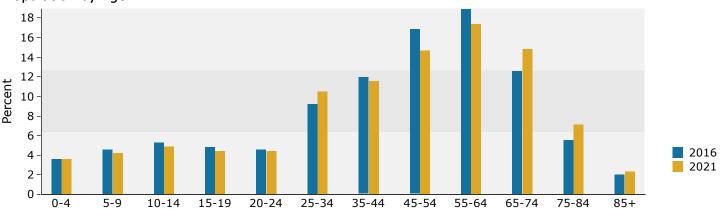

NEW HOPE 49 N Sugan Rd, New Hope, Pennsylvania, 18938 Ring: 1 mile radius

Latitude: 40.36382 Longitude: -74.96732

Prepared by Esri

| Summary                                                                                                                                                        | Cer                                                                                          | sus 2010                                                                                                   |                                                                                  | 2016                                                                                                       |                                                                            | 202                                                              |
|----------------------------------------------------------------------------------------------------------------------------------------------------------------|----------------------------------------------------------------------------------------------|------------------------------------------------------------------------------------------------------------|----------------------------------------------------------------------------------|------------------------------------------------------------------------------------------------------------|----------------------------------------------------------------------------|------------------------------------------------------------------|
| Population                                                                                                                                                     |                                                                                              | 4,145                                                                                                      |                                                                                  | 4,267                                                                                                      |                                                                            | 4,34                                                             |
| Households                                                                                                                                                     |                                                                                              | 1,919                                                                                                      |                                                                                  | 1,963                                                                                                      |                                                                            | 1,9                                                              |
| Families                                                                                                                                                       |                                                                                              | 1,034                                                                                                      |                                                                                  | 1,046                                                                                                      |                                                                            | 1,0                                                              |
| Average Household Size                                                                                                                                         |                                                                                              | 2.16                                                                                                       |                                                                                  | 2.17                                                                                                       |                                                                            | 2.                                                               |
| Owner Occupied Housing Units                                                                                                                                   |                                                                                              | 1,369                                                                                                      |                                                                                  | 1,359                                                                                                      |                                                                            | 1,3                                                              |
| Renter Occupied Housing Units                                                                                                                                  |                                                                                              | 550                                                                                                        |                                                                                  | 604                                                                                                        |                                                                            | 6                                                                |
| Median Age                                                                                                                                                     |                                                                                              | 47.9                                                                                                       |                                                                                  | 49.5                                                                                                       |                                                                            | 50                                                               |
| Trends: 2016 - 2021 Annual Rate                                                                                                                                |                                                                                              | Area                                                                                                       |                                                                                  | State                                                                                                      |                                                                            | Nation                                                           |
| Population                                                                                                                                                     |                                                                                              | 0.38%                                                                                                      |                                                                                  | 0.28%                                                                                                      |                                                                            | 0.84                                                             |
| Households                                                                                                                                                     |                                                                                              | 0.31%                                                                                                      |                                                                                  | 0.27%                                                                                                      |                                                                            | 0.79                                                             |
| Families                                                                                                                                                       |                                                                                              | 0.21%                                                                                                      |                                                                                  | 0.19%                                                                                                      |                                                                            | 0.72                                                             |
| Owner HHs                                                                                                                                                      |                                                                                              | 0.23%                                                                                                      |                                                                                  | 0.23%                                                                                                      |                                                                            | 0.73                                                             |
| Median Household Income                                                                                                                                        |                                                                                              | 1.59%                                                                                                      |                                                                                  | 2.08%                                                                                                      |                                                                            | 1.86                                                             |
|                                                                                                                                                                |                                                                                              |                                                                                                            | 20                                                                               | 16                                                                                                         | 20                                                                         | 21                                                               |
| Households by Income                                                                                                                                           |                                                                                              |                                                                                                            | Number                                                                           | Percent                                                                                                    | Number                                                                     | Perce                                                            |
| <\$15,000                                                                                                                                                      |                                                                                              |                                                                                                            | 85                                                                               | 4.3%                                                                                                       | 73                                                                         | 3.7                                                              |
| \$15,000 - \$24,999                                                                                                                                            |                                                                                              |                                                                                                            | 126                                                                              | 6.4%                                                                                                       | 111                                                                        | 5.6                                                              |
| \$25,000 - \$34,999                                                                                                                                            |                                                                                              |                                                                                                            | 84                                                                               | 4.3%                                                                                                       | 91                                                                         | 4.6                                                              |
| \$35,000 - \$49,999                                                                                                                                            |                                                                                              |                                                                                                            | 136                                                                              | 6.9%                                                                                                       | 44                                                                         | 2.2                                                              |
| \$50,000 - \$74,999                                                                                                                                            |                                                                                              |                                                                                                            | 297                                                                              | 15.1%                                                                                                      | 287                                                                        | 14.4                                                             |
| \$75,000 - \$99,999                                                                                                                                            |                                                                                              |                                                                                                            | 223                                                                              | 11.4%                                                                                                      | 257                                                                        | 12.9                                                             |
| \$100,000 - \$149,999                                                                                                                                          |                                                                                              |                                                                                                            | 377                                                                              | 19.2%                                                                                                      | 434                                                                        | 21.8                                                             |
| \$150,000 - \$199,999                                                                                                                                          |                                                                                              |                                                                                                            | 207                                                                              | 10.5%                                                                                                      | 239                                                                        | 12.0                                                             |
| \$200,000+                                                                                                                                                     |                                                                                              |                                                                                                            | 429                                                                              | 21.9%                                                                                                      | 459                                                                        | 23.0                                                             |
| Median Household Income                                                                                                                                        |                                                                                              |                                                                                                            | \$102,744                                                                        |                                                                                                            | \$111,190                                                                  |                                                                  |
| Average Household Income                                                                                                                                       |                                                                                              |                                                                                                            | \$147,017                                                                        |                                                                                                            | \$159,551                                                                  |                                                                  |
| Per Capita Income                                                                                                                                              |                                                                                              |                                                                                                            | \$68,133                                                                         |                                                                                                            | \$73,686                                                                   |                                                                  |
|                                                                                                                                                                | Census 20                                                                                    | 10                                                                                                         | 20                                                                               | 16                                                                                                         | 20                                                                         | 21                                                               |
| Population by Age                                                                                                                                              | Number                                                                                       | Percent                                                                                                    | Number                                                                           | Percent                                                                                                    | Number                                                                     | Perc                                                             |
| 0 - 4                                                                                                                                                          | 172                                                                                          | 4.2%                                                                                                       | 163                                                                              | 3.8%                                                                                                       | 167                                                                        | 3.8                                                              |
| 5 - 9                                                                                                                                                          | 224                                                                                          | 5.4%                                                                                                       | 196                                                                              | 4.6%                                                                                                       | 194                                                                        | 4.5                                                              |
| 10 - 14                                                                                                                                                        | 250                                                                                          | 6.0%                                                                                                       | 254                                                                              | 5.9%                                                                                                       | 227                                                                        | 5.2                                                              |
| 15 - 19                                                                                                                                                        | 170                                                                                          | 4.1%                                                                                                       | 200                                                                              | 4.7%                                                                                                       | 191                                                                        | 4.4                                                              |
| 20 - 24                                                                                                                                                        | 116                                                                                          | 2.8%                                                                                                       | 153                                                                              | 3.6%                                                                                                       | 157                                                                        | 3.0                                                              |
| 25 - 34                                                                                                                                                        | 327                                                                                          | 7.9%                                                                                                       | 365                                                                              | 8.6%                                                                                                       | 443                                                                        | 10.                                                              |
|                                                                                                                                                                | 593                                                                                          | 14.3%                                                                                                      |                                                                                  | 11.4%                                                                                                      | 471                                                                        | 10.                                                              |
| 35 - 44                                                                                                                                                        |                                                                                              |                                                                                                            | 488                                                                              |                                                                                                            |                                                                            |                                                                  |
| 35 - 44<br>45 - 54                                                                                                                                             | 820                                                                                          | 19.8%                                                                                                      | 488<br>743                                                                       | 17.4%                                                                                                      | 672                                                                        | 15.                                                              |
|                                                                                                                                                                |                                                                                              |                                                                                                            |                                                                                  |                                                                                                            | 672<br>773                                                                 |                                                                  |
| 45 - 54                                                                                                                                                        | 820                                                                                          | 19.8%                                                                                                      | 743                                                                              | 17.4%                                                                                                      |                                                                            | 17.8                                                             |
| 45 - 54<br>55 - 64                                                                                                                                             | 820<br>726                                                                                   | 19.8%<br>17.5%                                                                                             | 743<br>789                                                                       | 17.4%<br>18.5%                                                                                             | 773                                                                        | 17.8<br>14.0                                                     |
| 45 - 54<br>55 - 64<br>65 - 74                                                                                                                                  | 820<br>726<br>448                                                                            | 19.8%<br>17.5%<br>10.8%                                                                                    | 743<br>789<br>549                                                                | 17.4%<br>18.5%<br>12.9%                                                                                    | 773<br>607                                                                 | 17.8<br>14.0<br>7.8                                              |
| 45 - 54<br>55 - 64<br>65 - 74<br>75 - 84                                                                                                                       | 820<br>726<br>448<br>224                                                                     | 19.8%<br>17.5%<br>10.8%<br>5.4%<br>1.8%                                                                    | 743<br>789<br>549<br>276<br>93                                                   | 17.4%<br>18.5%<br>12.9%<br>6.5%                                                                            | 773<br>607<br>339<br>109                                                   | 17.8<br>14.0<br>7.8                                              |
| 45 - 54<br>55 - 64<br>65 - 74<br>75 - 84<br>85+                                                                                                                | 820<br>726<br>448<br>224<br>74                                                               | 19.8%<br>17.5%<br>10.8%<br>5.4%<br>1.8%                                                                    | 743<br>789<br>549<br>276<br>93                                                   | 17.4%<br>18.5%<br>12.9%<br>6.5%<br>2.2%                                                                    | 773<br>607<br>339<br>109                                                   | 15.4<br>17.8<br>14.0<br>7.8<br>2.5<br><b>921</b><br>Perce        |
| 45 - 54<br>55 - 64<br>65 - 74<br>75 - 84<br>85+                                                                                                                | 820<br>726<br>448<br>224<br>74<br><b>Census 20</b>                                           | 19.8%<br>17.5%<br>10.8%<br>5.4%<br>1.8%                                                                    | 743<br>789<br>549<br>276<br>93                                                   | 17.4%<br>18.5%<br>12.9%<br>6.5%<br>2.2%                                                                    | 773<br>607<br>339<br>109<br><b>20</b>                                      | 17.8<br>14.0<br>7.8<br>2.5                                       |
| 45 - 54<br>55 - 64<br>65 - 74<br>75 - 84<br>85+<br>Race and Ethnicity                                                                                          | 820<br>726<br>448<br>224<br>74<br><b>Census 20</b><br>Number                                 | 19.8%<br>17.5%<br>10.8%<br>5.4%<br>1.8%                                                                    | 743<br>789<br>549<br>276<br>93<br><b>20</b><br>Number                            | 17.4%<br>18.5%<br>12.9%<br>6.5%<br>2.2%                                                                    | 773<br>607<br>339<br>109<br><b>20</b><br>Number                            | 17.8<br>14.0<br>7.8<br>2.9<br><b>21</b><br>Perce                 |
| 45 - 54<br>55 - 64<br>65 - 74<br>75 - 84<br>85+<br>Race and Ethnicity<br>White Alone                                                                           | 820<br>726<br>448<br>224<br>74<br><b>Census 20</b><br>Number<br>3,862                        | 19.8%<br>17.5%<br>10.8%<br>5.4%<br>1.8%<br>910<br>Percent<br>93.2%                                         | 743<br>789<br>549<br>276<br>93<br><b>20</b><br>Number<br>3,898                   | 17.4%<br>18.5%<br>12.9%<br>6.5%<br>2.2%<br>916<br>Percent<br>91.4%                                         | 773<br>607<br>339<br>109<br><b>20</b><br>Number<br>3,894                   | 17.8<br>14.0<br>7.8<br>2.5<br><b>921</b><br>Perco                |
| 45 - 54<br>55 - 64<br>65 - 74<br>75 - 84<br>85+<br>Race and Ethnicity<br>White Alone<br>Black Alone                                                            | 820<br>726<br>448<br>224<br>74<br><b>Census 20</b><br>Number<br>3,862<br>42                  | 19.8%<br>17.5%<br>10.8%<br>5.4%<br>1.8%<br>910<br>Percent<br>93.2%<br>1.0%                                 | 743<br>789<br>549<br>276<br>93<br><b>20</b><br>Number<br>3,898<br>53             | 17.4%<br>18.5%<br>12.9%<br>6.5%<br>2.2%<br>116<br>Percent<br>91.4%<br>1.2%                                 | 773<br>607<br>339<br>109<br><b>20</b><br>Number<br>3,894<br>63             | 17.8<br>14.0<br>7.8<br>2.9<br><b>21</b><br>Perco<br>89.9         |
| 45 - 54<br>55 - 64<br>65 - 74<br>75 - 84<br>85+<br>Race and Ethnicity<br>White Alone<br>Black Alone<br>American Indian Alone                                   | 820<br>726<br>448<br>224<br>74<br><b>Census 20</b><br>Number<br>3,862<br>42                  | 19.8%<br>17.5%<br>10.8%<br>5.4%<br>1.8%<br>Percent<br>93.2%<br>1.0%<br>0.1%                                | 743<br>789<br>549<br>276<br>93<br><b>20</b><br>Number<br>3,898<br>53<br>3        | 17.4%<br>18.5%<br>12.9%<br>6.5%<br>2.2%<br>2.16<br>Percent<br>91.4%<br>1.2%<br>0.1%                        | 773<br>607<br>339<br>109<br><b>20</b><br>Number<br>3,894<br>63<br>3        | 17.8<br>14.0<br>7.8<br>2.9<br><b>921</b><br>Perco<br>89.9<br>1.4 |
| 45 - 54 55 - 64 65 - 74 75 - 84 85+  Race and Ethnicity White Alone Black Alone American Indian Alone Asian Alone                                              | 820<br>726<br>448<br>224<br>74<br><b>Census 20</b><br>Number<br>3,862<br>42<br>3             | 19.8%<br>17.5%<br>10.8%<br>5.4%<br>1.8%<br>110<br>Percent<br>93.2%<br>1.0%<br>0.1%<br>3.0%                 | 743<br>789<br>549<br>276<br>93<br><b>20</b><br>Number<br>3,898<br>53<br>3        | 17.4%<br>18.5%<br>12.9%<br>6.5%<br>2.2%<br>116<br>Percent<br>91.4%<br>1.2%<br>0.1%<br>3.8%                 | 773<br>607<br>339<br>109<br><b>20</b><br>Number<br>3,894<br>63<br>3<br>203 | 17.8<br>14.0<br>7.8<br>2.9<br>21<br>Perco<br>89.9<br>1.4<br>0    |
| 45 - 54 55 - 64 65 - 74 75 - 84 85+  Race and Ethnicity White Alone Black Alone American Indian Alone Asian Alone Pacific Islander Alone                       | 820<br>726<br>448<br>224<br>74<br><b>Census 20</b><br>Number<br>3,862<br>42<br>3<br>124      | 19.8%<br>17.5%<br>10.8%<br>5.4%<br>1.8%<br>110<br>Percent<br>93.2%<br>1.0%<br>0.1%<br>3.0%<br>0.0%         | 743<br>789<br>549<br>276<br>93<br><b>20</b><br>Number<br>3,898<br>53<br>3<br>163 | 17.4%<br>18.5%<br>12.9%<br>6.5%<br>2.2%<br>116<br>Percent<br>91.4%<br>1.2%<br>0.1%<br>3.8%<br>0.0%         | 773 607 339 109 20 Number 3,894 63 3 203                                   | 17. 14. 7. 2. 721 Perc 89. 1. 0. 4.                              |
| 45 - 54 55 - 64 65 - 74 75 - 84 85+  Race and Ethnicity White Alone Black Alone American Indian Alone Asian Alone Pacific Islander Alone Some Other Race Alone | 820<br>726<br>448<br>224<br>74<br><b>Census 20</b><br>Number<br>3,862<br>42<br>3<br>124<br>1 | 19.8%<br>17.5%<br>10.8%<br>5.4%<br>1.8%<br>110<br>Percent<br>93.2%<br>1.0%<br>0.1%<br>3.0%<br>0.0%<br>1.5% | 743 789 549 276 93 20 Number 3,898 53 3 163 1                                    | 17.4%<br>18.5%<br>12.9%<br>6.5%<br>2.2%<br>116<br>Percent<br>91.4%<br>1.2%<br>0.1%<br>3.8%<br>0.0%<br>1.9% | 773 607 339 109 20 Number 3,894 63 3 203 1 106                             | 17. 14. 7. 2. 721 Perc 89. 1. 0. 4. 0. 2.                        |

#### 2016 Household Income