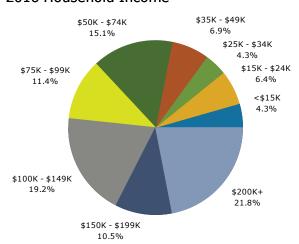

ne Some Other Race Alone | 820<br>726<br>448<br>224<br>74<br><b>Census 20</b><br>Number<br>3,862<br>42<br>3<br>124<br>1 | 19.8%<br>17.5%<br>10.8%<br>5.4%<br>1.8%<br>110<br>Percent<br>93.2%<br>1.0%<br>0.1%<br>3.0%<br>0.0%<br>1.5% | 743 789 549 276 93 20 Number 3,898 53 3 163 1                                    | 17.4%<br>18.5%<br>12.9%<br>6.5%<br>2.2%<br>116<br>Percent<br>91.4%<br>1.2%<br>0.1%<br>3.8%<br>0.0%<br>1.9% | 773 607 339 109 20 Number 3,894 63 3 203 1 106                             | 17. 14. 7. 2. 721 Perc 89. 1. 0. 4. 0. 2.                        |

August 09, 2016

©2016 Esri Page 1 of 6



NEW HOPE 49 N Sugan Rd, New Hope, Pennsylvania, 18938 Ring: 1 mile radius Prepared by Esri Latitude: 40.36382 Longitude: -74.96732





### Population by Age



#### 2016 Household Income



### 2016 Population by Race



2016 Percent Hispanic Origin: 6.8%



NEW HOPE 49 N Sugan Rd, New Hope, Pennsylvania, 18938 Ring: 3 mile radius Prepared by Esri Latitude: 40.36382 Longitude: -74.96732

| Summary                                       | CCI                     | sus 2010 |           | 2016           |           |         |
|-----------------------------------------------|-------------------------|----------|-----------|----------------|-----------|---------|
| Population                                    |                         | 14,210   |           | 14,227         |           |         |
| Households                                    |                         | 6,017    |           | 6,106          |           |         |
| Families